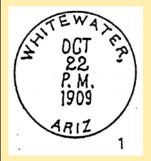

07 Nov. 2, 1910

Whitewater Cochise Co.

In T. 20 N., B. 26 E. Ranch and creek, lower end Sulphur Springs valley, some 22 miles east of Tombstone. Stream flows into Old Mexico at Douglas. "Received its name from the white deposit left on creek banks by the water which is strongly im-pregnated with alkali." Often called White river. Said to be actual headwaters of Yaqui river. Stream is marked "Under passage of White river," on both Smith map, 1879 and Eckhoff, 1880. Ranch shows on G. L. 0. map, 1921 as about 20 miles east of Tombstone. Frequently used as camping place by U. S. troops while scouting for Indians in early Eighties. Crook made it his headquarters for some time. Shown on G. L. O. map, 1921, and map, Coronado N. F., 1927, as Whitewater draw. White river, on G. L. O. map, 1892.







## WHITEWATER



| Location of Proposed Post Office