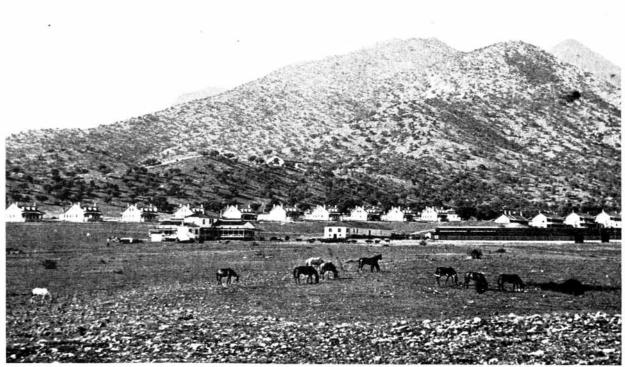

| 1-2 |









This 1886 photo shows stables to the viewer's right. Surgeon Leonard Wood lived in the large hospital building pictured at the left front.—National Archives photo.





| S/1,47