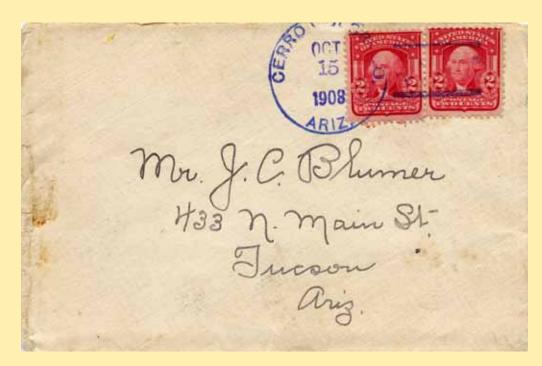

## **APACHE**

Town

Type Postmark Code Apache – Cochise Co. (1908-1943)

1 4-Bar

**Apache Cochise County** 

Post Route Map, 1929

On E. P. & S. W. R. R. R. north of Douglas. "To remember the old days of the Apache raids." A monument erected to commemorate the surrender of Geronimo and his band in 1886 to the military forces was dedicated here April 29, 1934. The surrender was a few miles off in Skeleton canyon. P. O. established May 22, 1908, John W. Richart, P. M.

3

Apache Jun 4 1910 Ariz.

Live Stock Sanitary Board, Phoenix, Arizona

Apache Arizona June 2, 1910 Gentlemen I have been referred to you by the county clerk at Kombastous as the board of Live Stock Sanitary Board. having in charge the floring of cattle brands and ear marks I want to get a brand and get some recorded in this county Please advise me the proper steps to take to secure the same and oblige. Yours truly Wm Hunter.