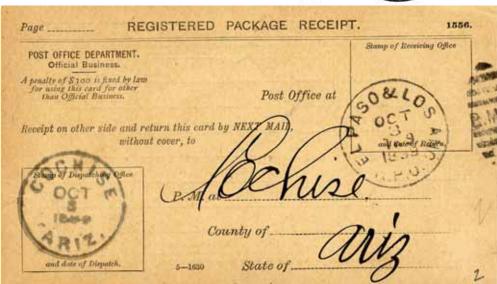

## **APACHE**

Town

Type Postmark Code Apache – Cochise Co. (1908-1943)

1 4-Bar

**Apache Cochise County** 

Post Route Map, 1929

On E. P. & S. W. R. R. R. north of Douglas. "To remember the old days of the Apache raids." A monument erected to commemorate the surrender of Geronimo and his band in 1886 to the military forces was dedicated here April 29, 1934. The surrender was a few miles off in Skeleton canyon. P. O. established May 22, 1908, John W. Richart, P. M.