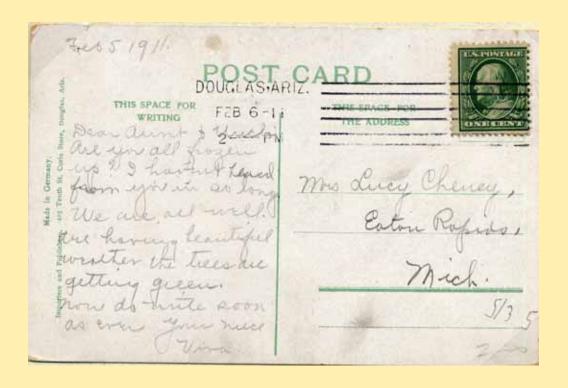

ffices will only be changed for reasons satisfactory to the Department."

The prefix of "East," "Old," "New," "North," "South," or "West," to the name of a post office is objectionable; as also is the addition of "Burg," "Center," "City," "Corners," "Creek," "Cross Roads," "Depot," "Hill," "Hotel," "Hollow," "Junction," "Mill," "Mound," "Peak," "Plains," "Point," "Port," "Prairie," "Rock," "River," "Run," "Ridge," "Store," "Station," "Springs," "Town," "Vale," "Valley," or "Village," and all other prefixes or additions, as such prefixes or additions are liable to lead to confusion and delay in transmission of the mails.

Delay may often be avoided by here submitting in order of preference several names as the one first selected may be rejected by the Department.











4 & 4B















### **DRAGOON**



**Town** 

### **Type Postmark Code Dragoon – Cochise Co.** (1901—present)

- 1 C1bN1B28½
- 2 EX (WF)
- 3 SL
- 4 C1bN1BBR27
- 5 Doane Ty. 2/2

### Dragoon

**Cochise County** 

In Rs. 23, 24 E. Pass through Dragoon mountains, east of Willcox. After U. S. Dragoon regiment which garrisoned many posts in territory, 1857-58.

Captain Ewell—"Baldy"—was called sharply to account for an action in the Dragoon Pass in 1857.

In 1930 the stone walls of the old Butterfield stage station were still to be seen here. Lieut. Parke, 1856, named it Railroad Pass because he felt here was a fine place for a railroad to get through without too much climbing. It was at a well known spring in this Pass that Gen. O. O. Howard, Oct. 12, 1872, ratified a treaty of peace with Cochise.