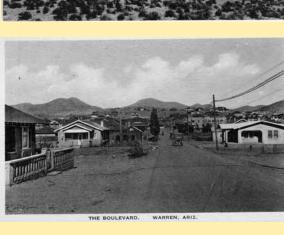

L. O. Map, 1921.

Town, 4 miles below Bisbee, at mouth of canyon. When Bisbee began to get crowded people moved down here for homes. After George Warren, prospector.

"In 1877, George Warren, guiding some troops of regular cavalry in pursuit of Apaches through Mule pass, discovered out-croppings of copper ore on the side of what is now Queen mountain. Two years later Warren, with other prospectors, came from Tombstone and located several claims in which New York and California capitalists soon became interested." Letter, Wm. A. Greene.



2







### **Post Masters**

Harry B. Hanscom E. W. Stuart James K, Shoemaker James A. Greer Harry B. Hanscom James A. Greer

July 10, 1907 1908 W. F. March 1, 1909 Dec. 11, 1909 1909 W. F. 1909-1912 W. F.





Warren, Arizona.
"The City Beautiful"











|                                   |                                                                      | -+ 022:00        |                           |
|-----------------------------------|----------------------------------------------------------------------|------------------|---------------------------|
| Loc                               | ation of Proposed Po                                                 | st_UTICE         | MENTION INITIALS AND DATE |
| DIVISION OF APPOINTMENTS          | Post Office Departm                                                  | rnt              | /                         |
| ASSISTANT OFFICE                  | E OF FIRST ASSISTANCE OF STAN                                        |                  | MAY 23 1907               |
| RECEIVED