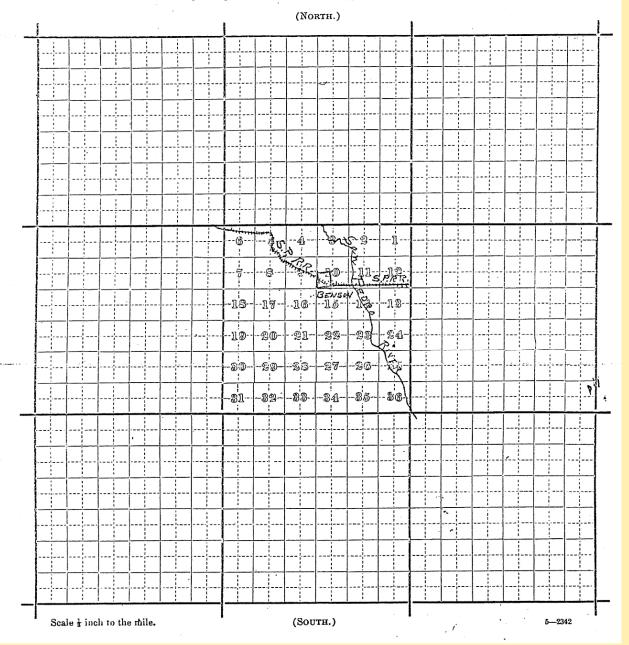

## **APACHE**

Town

Type Postmark Code Apache – Cochise Co. (1908-1943)

1 4-Bar

**Apache Cochise County** 

Post Route Map, 1929

On E. P. & S. W. R. R. R. north of Douglas. "To remember the old days of the Apache raids." A monument erected to commemorate the surrender of Geronimo and his band in 1886 to the military forces was dedicated here April 29, 1934. The surrender was a few miles off in Skeleton canyon. P. O. established May 22, 1908, John W. Richart, P. M.