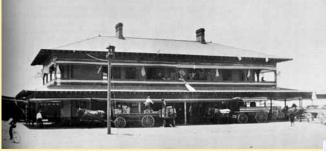

arely discernable in the shade of the gabled hotel is a man wearing a straw skimmer and a stiff collar. That might have been Postmaster Horace C. Stillman.



JOHN G. PRITCHARD Bisbee — January 26, 1889

### **Post Masters**

Horace C. Stillman William H. Savage Sol Lowenberg James P. Preston G. W. Bryan Jonas G. Barney John G. Pritchard George J. McCabe Gale H. Campbell Michael E. Cassidy Guy A. Velsir Edward Reed Taft H. C. Holcomb W. F. Seidel Charles P. Walker Sept. 7, 1880 Feb. 20, 1882 Dec. 7, 1882 Sept. 24, 1885 March 1, 1886 Jan. 26, 1887 Jan. 26, 1889 May 13, 1902 1903-1906 Wells Fargo June 23, 1905 1907 Wells Fargo 1908-1910 Wells Fargo 1910 Wells Fargo 1911 Wells Fargo 1912 Wells Fargo



Tombstone-Bisbee stage at the outskirts of Bisbee about 1889. (L. W. Douglas Collection.)



Bisbee station was opened in 1905



























|                         | POST OFFICE DEPARTMENT