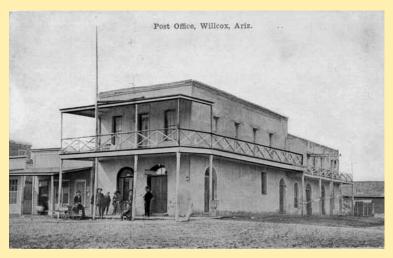

be spelled with two 1's thus 'Willcox."





### **WILLCOX**





IT WAS A GALA DAY IN 1903 when the first of a new series of oil-fueled mountain locomotives pulled a freight train into Willcox on the Southern Pacific. The natty gentleman in the light Stetson hat and the dark suit (second from right) was John N. Lean, SP ticket agent and Wells Fargo expressman, whose tenure at Willcox was for 12 years, from 1892 to 1904.

### **Post Marks**

General Orlando Bolivar Wilcox, picture from Photographers in Arizona by Jeremy Rowe.



BURNAUS, My Gree C. B. Wilcox TOOMS, A. T.

Edward J. Bonsall E. A. Nichols George R. King John Nightingale Samuel J. Geddes Kasper Hauser Mrs. Irene Lean

1880-1881 W. F. 1882-1891 W. F. Nov. 23, 1889 1892-1904 W. F. Aug. 21, 1897 Feb. 12, 1903 1904-1912 W. F.







# WILLCOX



Note: called Maley first.

| 그리고 그 그 그는 그를 가는 반찬한 감이다.