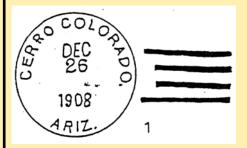

## **APACHE**

Town

Type Postmark Code Apache – Cochise Co. (1908-1943)

1 4-Bar

**Apache Cochise County** 

Post Route Map, 1929

On E. P. & S. W. R. R. R. north of Douglas. "To remember the old days of the Apache raids." A monument erected to commemorate the surrender of Geronimo and his band in 1886 to the military forces was dedicated here April 29, 1934. The surrender was a few miles off in Skeleton canyon. P. O. established May 22, 1908, John W. Richart, P. M.