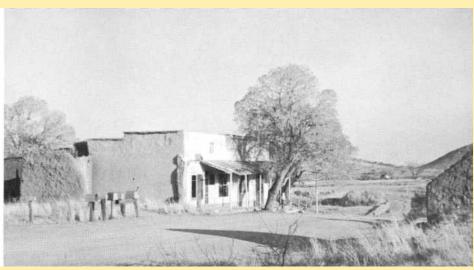

(*Arizona Pioneer's Historical Society*)





Town

Type Postmark Code Gleeson Cochise Co. (1900-1939)

- 1 C1bN1B27½
- 2 Doane Ty. 2/2
- 3 4-Bar
- 4 4-Bar

Gleeson

Cochise Co.

U. S. G. S. Map, 1923.

In T. 19 S., R. 25 E. Named for John Gleeson who ran cattle here in early days. On Kelton branch E. EP. & S. W. R. R. P. O. established October 15, 1900, Frank A. O'Brien, P.M.

Gleeson Apr 10 1909

Miss Ruth Gerroge Gleeson, Cochise Co Arizona

April 1909 Dear Ruth I am not very well, hope you are all well, and am glad you like your new home. Tell Mauner I will write - I can. with love to all yours Aunt Mollie

3







### **Post Masters**

Frank R. O'Brien
Edwin J. White
Mattie J. Campbell
R. L. Moore
Mattie J. Lannon

Oct. 15, 1900
Dec. 26, 1902
Aug. 26, 1908
1910 W. F.
May 24, 1911



















# Post Office Department,

|                              | OFFICE OF THE FOURTH ASSISTANT POSITION