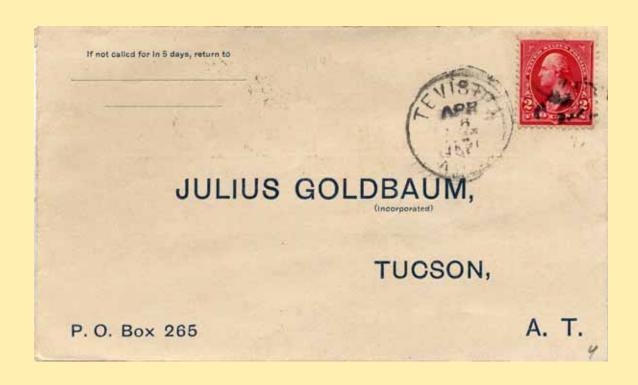

## **APACHE**

Town

Type Postmark Code Apache – Cochise Co. (1908-1943)

1 4-Bar

**Apache Cochise County** 

Post Route Map, 1929

On E. P. & S. W. R. R. R. north of Douglas. "To remember the old days of the Apache raids." A monument erected to commemorate the surrender of Geronimo and his band in 1886 to the military forces was dedicated here April 29, 1934. The surrender was a few miles off in Skeleton canyon. P. O. established May 22, 1908, John W. Richart, P. M.