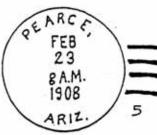

## **APACHE**

Town

Type Postmark Code Apache – Cochise Co. (1908-1943)

1 4-Bar

**Apache Cochise County** 

Post Route Map, 1929

On E. P. & S. W. R. R. R. north of Douglas. "To remember the old days of the Apache raids." A monument erected to commemorate the surrender of Geronimo and his band in 1886 to the military forces was dedicated here April 29, 1934. The surrender was a few miles off in Skeleton canyon. P. O. established May 22, 1908, John W. Richart, P. M.