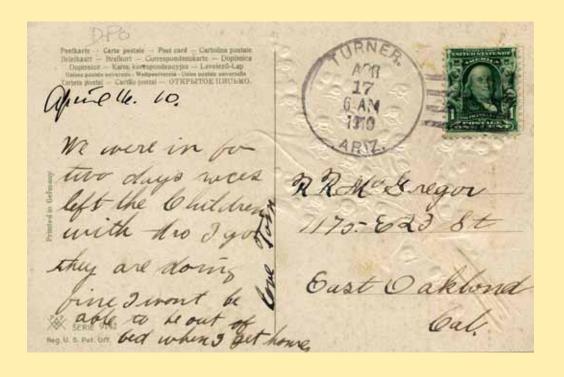

| March 30,                     |
| 3                   |                               | Carrie A. Clark<br>John H. King<br>Eugene P. A. La | rrieu                             | May 22, 1901<br>May 22, 1907<br>May 2, 1908 |                               |
|                     |                               |                                                    | Frank E. Black<br>Eugene P. A. La |                                             | May 26, 1910<br>Nov. 24, 1911 |

#### Turner Cochise Co.

"First name of Huachuca siding Benson branch S. P. R. R., where all freight for Fort Huachuca is unloaded. Called Turner after an old timer who was buried on one of the nearby hills. A granite monument was placed over his grave to mark the spot." Letter, Robert A. Rodgers, Forest Service.







# **TURNER**



No. 1011.

(LOCATION PAPER.)

# Post Office Department,

OFFICE OF THE FOURTH ASSISTANT POSTMASTER GENERAL, .

ARRIVER PURPLESION.

|                               | Washington, D. C.,, 189 .