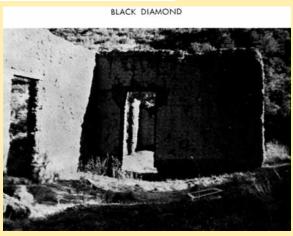

ssion of the mails.

Delay may often be avoided by here submitting in order of preference several names as the one first selected may be rejected by the Department.



# **BLACK DIAMOND**



#### Town

**Type Postmark Code** Black Diamond – Cochise Co. (1902-1908)

**Cochise County** 

- 1 C1bN1b28
- 2 Doane Ty. 3/2

#### Black Diamond

In T. 18 S., R. 24 E. "Early day stage station in Dragoon mountains. Named for a mine carrying a black mineral which the miners called "Black Diamond." Letter of E. G. Mettler, Forest Ranger. P. O. established Feb. 12, 1902, W. H. Schofield, P. M.



#### **Post Masters**

Map Coronado N. F., 1927.

William H. Schofield
Lewis M. Kennedy
Nathaniel E. Hawke
Edwin I. Kennedy
Discontinued
Mail to Pearce

Feb. 12, 1902
Jan. 13, 1904
Aug. 29, 1904
Aug. 31, 1908





## **BLACK DIAMOND**



No. 1011. (LOCATION PAPER.) Post Office Department, OFFICE OF THE FOURTH ASSISTANT POSTMASTER GENERAL APPROPRIATE STATES APPOINTMENT DIVISION. DEC 9 1901 WASHINGTON, D. C .. Potors the Postmaster General decides upon the application for the establishment of a post office (amsno County of ... or you to carefully answer the subjoined questions, get a neighboring postmaster to certify to the correctness of the answers, and return the location paper to the Department, addressed to me. If the site selected for the proposed office be not on any mail route, only a "Special Office" can be established, to be supplied with mail from some convenient point on the nearest mail route by a special carrier, for which service a sum equal two-thirds the salary of the postmaster w