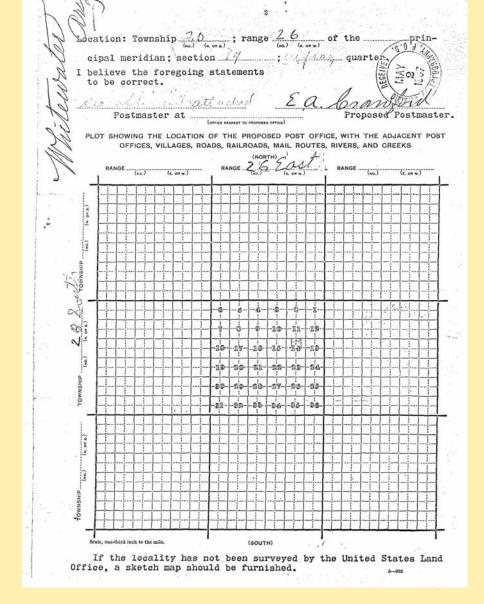

Nov. 2, 1910

Whitewater Cochise Co.

In T. 20 N., B. 26 E. Ranch and creek, lower end Sulphur Springs valley, some 22 miles east of Tombstone. Stream flows into Old Mexico at Douglas. "Received its name from the white deposit left on creek banks by the water which is strongly im-pregnated with alkali." Often called White river. Said to be actual headwaters of Yaqui river. Stream is marked "Under passage of White river," on both Smith map, 1879 and Eckhoff, 1880. Ranch shows on G. L. 0. map, 1921 as about 20 miles east of Tombstone. Frequently used as camping place by U. S. troops while scouting for Indians in early Eighties. Crook made it his headquarters for some time. Shown on G. L. O. map, 1921, and map, Coronado N. F., 1927, as Whitewater draw. White river, on G. L. O. map, 1892.







## WHITEWATER



| Location of Proposed Post Office