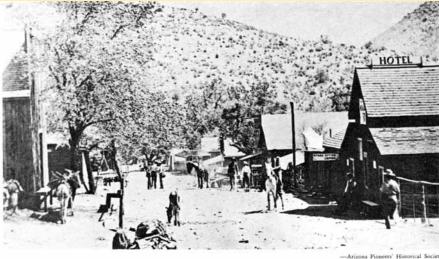

## **APACHE**

Town

Type Postmark Code Apache – Cochise Co. (1908-1943)

1 4-Bar

**Apache Cochise County** 

Post Route Map, 1929

On E. P. & S. W. R. R. R. north of Douglas. "To remember the old days of the Apache raids." A monument erected to commemorate the surrender of Geronimo and his band in 1886 to the military forces was dedicated here April 29, 1934. The surrender was a few miles off in Skeleton canyon. P. O. established May 22, 1908, John W. Richart, P. M.