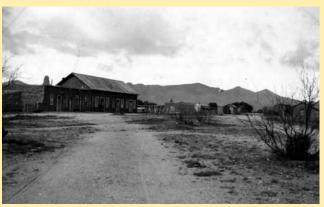

## **APACHE**

Town

Type Postmark Code Apache – Cochise Co. (1908-1943)

1 4-Bar

**Apache Cochise County** 

Post Route Map, 1929

On E. P. & S. W. R. R. R. north of Douglas. "To remember the old days of the Apache raids." A monument erected to commemorate the surrender of Geronimo and his band in 1886 to the military forces was dedicated here April 29, 1934. The surrender was a few miles off in Skeleton canyon. P. O. established May 22, 1908, John W. Richart, P. M.