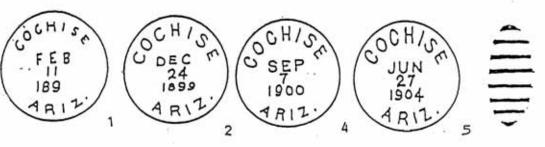

## **APACHE**

Town

Type Postmark Code Apache – Cochise Co. (1908-1943)

1 4-Bar

**Apache Cochise County** 

Post Route Map, 1929

On E. P. & S. W. R. R. R. north of Douglas. "To remember the old days of the Apache raids." A monument erected to commemorate the surrender of Geronimo and his band in 1886 to the military forces was dedicated here April 29, 1934. The surrender was a few miles off in Skeleton canyon. P. O. established May 22, 1908, John W. Richart, P. M.