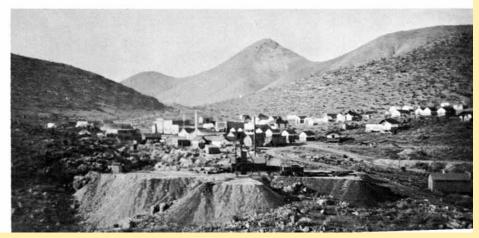

e. Town established 1909, by W. J. Young, brother of Courtland Young. P. O. established March 13, 1909, Harry Locke, P.M.





2





# **COURTLAND**



#### **Post Masters**

Harry Locke W. E. Tester Lutie A. Brown J. H. Snyder John Fizhugh Wilcox March 13, 1909 1910 W. F. Oct. 12, 1911 1911 W. F. 1912 W. F.

Courtland consisted of several townsites, among them and the most important was the Great Western Townsite of the Courtland Townsite and Improvement Co. People lined up at the office the night before the sale conducted by E. L. Pirtle of Douglas on February 23, 1909. Proclaimed a "huge success," one hundred buyers spent \$60,000 for lots during the first day. (G. C. Pidgeon Collection)



Ten days later the town had acquired a more substantial appearance. (G. C. Pidgeon Collection)



The Courtland Post Office, left, provided living quarters for the postmaster. (Arizona Historical Society)





# **COURTLAND**



#### POST OFFICE DEPARTMENT OFFICE OF THE

FOURTH ASSISTANT POSTMASTER GENERAL
WASHINGTON



Apr. 17 11 1909

Sir:

DIVISION OF TOPOGRAPHY

In order that this office may determine, with as much accuracy as possible, the relative positions of Post Offices, so that they may be correctly delineated on its maps, please carefully answer the questions below, and furnish the diagram on the other side, returning the same as soon as possible, verified by your signature and dated.

|                          | Very respectfully, y                                                             |
|--------------------------|--------------------------------------------------