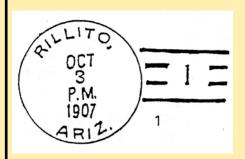

he best of my knowledge and            |     |
| belief, this a day of nour of 1904                                                                  |     |
| 5-492 (12 Sign full name.) July Stigher Calmely Proposed P. M.                                      |     |



# **RILLITO**



Town

Type Postmark Code Rillito Cochise Co. (1905—1908; 1912– present)

**Post Masters** 

3 Doane Ty. 3/1

Catherine E. Langhorne J. Changed to Langhorne

June 13, 1905 April 21, 1908

Rillito Cochise Co.

Map, G. L. O., 1921.

Sp., "small stream." Station, S. P. R. R., 17 miles west of Tucson, near Santa Cruz river. After stream by this name, which enters Santa Cruz, about 6 miles east of station. P. O. established July 13, 1905, Catharine e. Langhorne, P. M. P. O. changed to Langhorne, April, 21, 1908.





# **RUCKER**



| Town        |               |        |             |             |  |
|-------------|---------------|--------|-------------|-------------|--|
| <b>Type</b> | Postmark Code | Rucker | Cochise Co. | (1891—1906) |  |
| 1           | C1bN1BBR28    |        |             |             |  |
| 2           | C1bN1B27½     |        |             |             |  |
| 3           | C1bN1B28½     |        |             |             |  |

#### Rucker Cochise Co.

In Rucker or White River canyon sometimes called White Water canyon. In T. 19 S., H. 28 E. After Lieut. John A. (Tony) Rucker, 12th U. S. Infantry, accidentally drowned here during Victoria campaign of 1879, while his company had a camp on this stream.

List of Military posts says: "Originally called Camp Supply and then