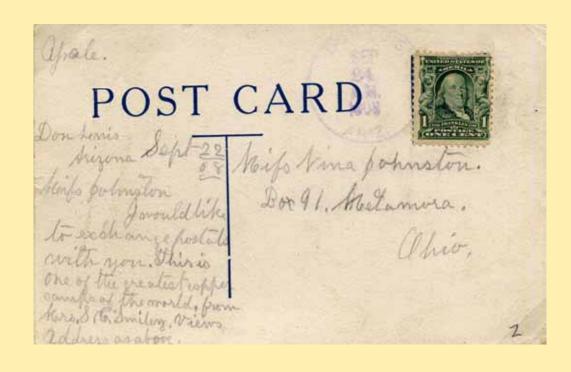

| )         |        |           | 1.00 |          | *         | 5-234    | 0    |





**Town** 

Type Postmark Code Don Luis – Cochise Co. (1903-1933)

- 1 Done Ty. 2/1
- 2 4-Bar
- 3 4-Bar
- 4 Sl (Reg)

Don Luis Cochise County G. L. O. Map, 1921.

Station Bisbee branch E. P. & S. W. Ř. R. about 6 miles from International Line. Named for Lewis Williams, early Copper Queen superintendent, called "Don Luis" by Mexicans. P. O. established October 7, 1903, John J. Mercers, P.M. He declined to qualify and Mary A. Head was appointed.



2







#### **Post Masters**

 John J. Mercers (declined)
 Jan. 27, 1903

 Mary A. Hull
 Oct. 7, 1903

 J. H. F. Scholl
 1904-1905 W. F.

 Abigail Conchin
 Sept. 20, 1906

 Theodore W. Siek
 1906-1909 W. F.

 Frederick Hedberg
 Dec. 24, 1907

 Carlos L. Allen
 Aug. 27, 1909

 Gardie Bent
 May 31, 1910

 John F. Wilcox
 1910-1911 W. F.

 C. F. Barret
 1912 W. F.

|   | · ·