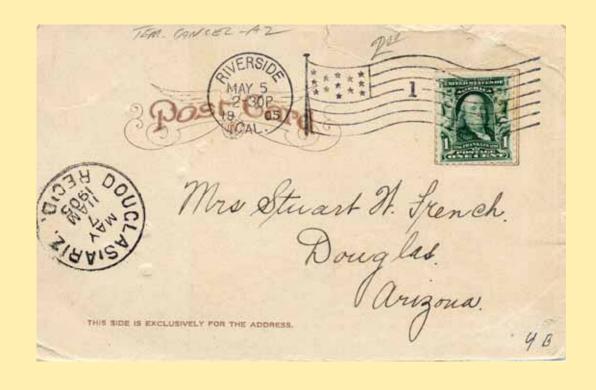

post offices will only be changed for reasons satisfactory to the Department."

The prefix of "East," "Old," "New," "North," "South," or "West," to the name of a post office is objectionable; as also is the addition of "Burg," "Center," "City," "Corners," "Creek," "Cross Roads," "Depot," "Hill," "Hotel," "Hollow," "Junction," "Mill," "Mound," "Peak," "Plains," "Point," "Port," "Prairie," "Rock," "River," "Run," "Ridge," "Store," "Station," "Springs," "Town," "Vale," "Valley," or "Village," and all other prefixes or additions, as such prefixes or additions are liable to lead to confusion and delay in transmission of the mails.

Delay may often be avoided by here submitting in order of preference several names as the one first selected may be rejected by the Department.











4 & 4B















### **DRAGOON**



**Town** 

### **Type Postmark Code Dragoon – Cochise Co.** (1901—present)

- 1 C1bN1B28½
- 2 EX (WF)
- 3 SL
- 4 C1bN1BBR27
- 5 Doane Ty. 2/2

### Dragoon

**Cochise County** 

In Rs. 23, 24 E. Pass through Dragoon mountains, east of Willcox. After U. S. Dragoon regiment which garrisoned many posts in territory, 1857-58.

Captain Ewell—"Baldy"—was called sharply to account for an action in the Dragoon Pass in 1857.

In 1930 the stone walls of the old Butterfield stage station were still to be seen here. Lieut. Parke, 1856, named it Railroad Pass because he felt here was a fine place for a railroad to get through without too much climbing. It was at a well known spring in this Pass that Gen. O. O. Howard, Oct. 12, 1872, ratified a treaty of peace with Cochise.