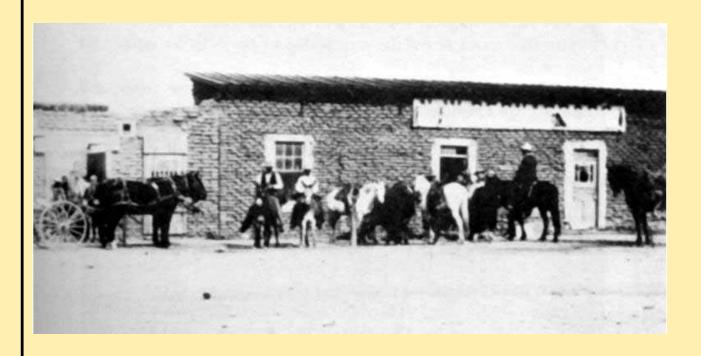

## **APACHE**

Town

Type Postmark Code Apache – Cochise Co. (1908-1943)

1 4-Bar

**Apache Cochise County** 

Post Route Map, 1929

On E. P. & S. W. R. R. R. north of Douglas. "To remember the old days of the Apache raids." A monument erected to commemorate the surrender of Geronimo and his band in 1886 to the military forces was dedicated here April 29, 1934. The surrender was a few miles off in Skeleton canyon. P. O. established May 22, 1908, John W. Richart, P. M.