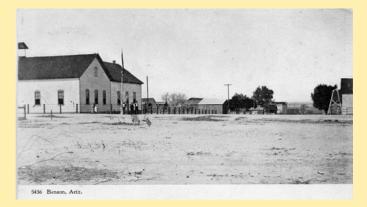

RAILROAD built an elegant station at Benson, important transfer and junction point. Wells Fargo had a separate building (right.)

### **Post Masters**

L. Fisk John Russ James W. Montgomery Eugene F. Rogers George H. Davis George W. Bryan E. D. Crumb Harry Stewart Samuel J. Scribner Burton J. McGrew Frank Pico William M. Zeek Thomas A. Wood Herbert Woods Leonard D. Redfield Stephen Roemer Carl Bock Stephen Roemer Edward Levi Witty W. H. Hobson

1880 Wells Fargo
July 26, 1880
Aug. 19, 1880
May 7, 1883
1883-1884 Wells Fargo
July 13, 1885
1885-1886 Wells Fargo
1887-1888 Wells Fargo
1889 Wells Fargo
Aug. 21, 1890
1890-1891 Wells Fargo
April 16, 1892
1892-1895 Wells Fargo
April 17, 1896
1897-1904 Wells Fargo
1905-1906 Wells Fargo
1907-1910 Wells Fargo
1911-1912 Wells Fargo
1912 Wells Fargo







5435 West Main Street, Benson, Ariz





| 211  |                                                                                                  |
|------|--------------------------------------------------------------------------------------------------|
| 1/11 | ha e                                                                                             |
| an   | 20150 Post Office Department,                                                                    |
| ,    | MAY 27 1895                                                                                      |
| at   | THE TOPOGRAPHER'S OFFICE,                                                                        |
|      | Washington, D. C., MILLET DE DESTON                                                              |