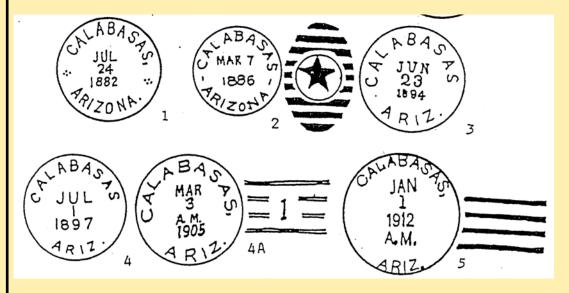

sometimes called Aquirres' lake because a Mexican, Pedro Aguirre, dug a well and built an artificial lake here for irrigation purposes." Letter P. M., Arivaca. P. O. established Feb. 6, 1892, Mrs. Beatrice Aguirre, P.M.











### Town

Calabazas - Pima/Santa Cruz Co. (1866-1868; 1880-1899) Santa Type **Postmark Code** Cruz Co. (1889-1913)

- V1e13N1B27
- 2 C1eN1B231/2
- 3 C1bN1BBR271/2
- 4 C1bN1B27
- 4A Doane Ty. 2/1
- 4-Bar 5

### Pima/Santa Cruz County Smith Map, 1879; G. L. O., 1921. Calabazas

Settlement made here about 1763. Was a "vista" of the Jesuits. Town started and named 1865 by Calabasas Land and Mining Co. Ten miles northwest of Nogales, on railroad. P. O. established Oct. 8, 1866 under spelling "Calabazas." P. O. records show it was changed to Calabasas Dec. 19, 1882.





EDWARD N. FISH Calabazas - October 8, 1866



George W. Atkinson

### **Post Masters**

| Edward N. Fish          | Oct. 8, 1866    |
|-------------------------|-----------------|
| Discontinued            | Aug. 31, 1868   |
| William L. Campbell     | April 26, 1880  |
| Discontinued            | May 10, 1880    |
| William L. Campbell     | June 21, 1880   |
| James M. Quiggle        | Oct. 14, 1880   |
| Frank W. Girard         | Oct. 24, 1881   |
| William S. Edwards      | July 31, 1882   |
| Charles P. Sykes        | Dec. 19, 1882   |
| Changed to Calabasas    | Dec. 19, 1882   |
| P. J. Zeimet            | 1883-1884 W. F. |
| O. W. Longden           | 1885-1886 W. F. |
| H. M. Kennedy           | 1887 W. F.      |
| William L. Campbell     | April 16, 1898  |
| George William A