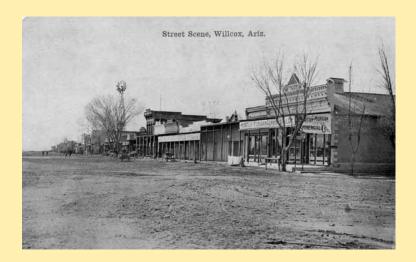

d be spelled with two 1's thus 'Willcox."





### **WILLCOX**





IT WAS A GALA DAY IN 1903 when the first of a new series of oil-fueled mountain locomotives pulled a freight train into Willcox on the Southern Pacific. The natty gentleman in the light Stetson hat and the dark suit (second from right) was John N. Lean, SP ticket agent and Wells Fargo expressman, whose tenure at Willcox was for 12 years, from 1892 to 1904.

### **Post Marks**

General Orlando Bolivar Wilcox, picture from Photographers in Arizona by Jeremy Rowe.



BURNAUS, My Gree C. B. Wilcox TOOMS, A. T.

Edward J. Bonsall E. A. Nichols George R. King John Nightingale Samuel J. Geddes Kasper Hauser Mrs. Irene Lean

1880-1881 W. F. 1882-1891 W. F. Nov. 23, 1889 1892-1904 W. F. Aug. 21, 1897 Feb. 12, 1903 1904-1912 W. F.







# WILLCOX



Note: called Maley first.

| 그리고 그 그 그는 그를 가는 반찬한 감이다.