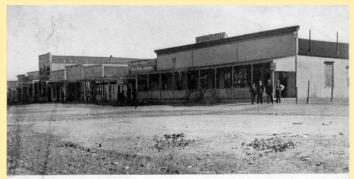

AILROAD built an elegant station at Benson, important transfer and junction point. Wells Fargo had a separate building (right.)

### **Post Masters**

L. Fisk John Russ James W. Montgomery Eugene F. Rogers George H. Davis George W. Bryan E. D. Crumb Harry Stewart Samuel J. Scribner Burton J. McGrew Frank Pico William M. Zeek Thomas A. Wood Herbert Woods Leonard D. Redfield Stephen Roemer Carl Bock Stephen Roemer Edward Levi Witty W. H. Hobson

1880 Wells Fargo
July 26, 1880
Aug. 19, 1880
May 7, 1883
1883-1884 Wells Fargo
July 13, 1885
1885-1886 Wells Fargo
1887-1888 Wells Fargo
1889 Wells Fargo
Aug. 21, 1890
1890-1891 Wells Fargo
April 16, 1892
1892-1895 Wells Fargo
April 17, 1896
1897-1904 Wells Fargo
1905-1906 Wells Fargo
1907-1910 Wells Fargo
1911-1912 Wells Fargo
1912 Wells Fargo







5435 West Main Street, Benson, Ariz





| 211  |                                                                                                  |
|------|--------------------------------------------------------------------------------------------------|
| 1/11 | ha e                                                                                             |
| an   | 20150 Post Office Department,                                                                    |
| ,    | MAY 27 1895                                                                                      |
| at   | THE TOPOGRAPHER'S OFFICE,                                                                        |
|      | Washington, D. C., MILLET DE DESTON                                                              |
|