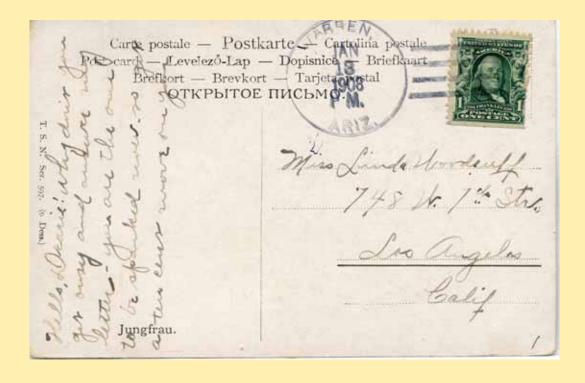

------------|
| 1            | 4-Bar         |        |             |             |
| 2            | 4-Bar         |        |             |             |
| 3            | C31b′17N1B28  |        |             |             |

### Warren Cochise Co.

G. L. O. Map, 1921.

Town, 4 miles below Bisbee, at mouth of canyon. When Bisbee began to get crowded people moved down here for homes. After George Warren, prospector.

"In 1877, George Warren, guiding some troops of regular cavalry in pursuit of Apaches through Mule pass, discovered out-croppings of copper ore on the side of what is now Queen mountain. Two years later Warren, with other prospectors, came from Tombstone and located several claims in which New York and California capitalists soon became interested." Letter, Wm. A. Greene.



1







| Town<br>Type | Postmark Code  | Warren | Cochise Co. | (1907—1968) |
|--------------|----------------|--------|-------------|-------------|
| 1 2          | 4-Bar<br>4-Bar |        |             |             |

### Warren Cochise Co.

C31b'17N1B28

G. L. O. Map, 1921.

Town, 4 miles below Bisbee, at mouth of canyon. When Bisbee began to get crowded people moved down here for homes. After George Warren, prospector.

"In 1877, George Warren, guiding some troops of regular cavalry in pursuit of Apaches through Mule pass, discovered out-croppings of copper ore on the side of what is now Queen mountain. Two years later Warren, with other prospectors, came from Tombstone and located several claims in which New York and California capitalists soon became interested." Letter, Wm. A. Green