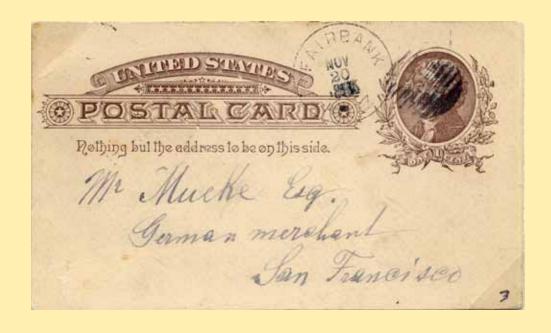

600 ft from & PTA (Signature of Postmaster.) George Smell P.M.





| 60) | INGRAM showing the site of the         | Post Office |
|-----|----------------------------------------|-------------|
|     | in Township(N. or S.), Range           | (E. or W.), |
|     | of Principal Meridian, County of       | , State     |
|     | of, with the adjacent Townships and Po | st Offices. |

It is requested that the exact site of your Post Office, as also the roads to the adjoining Offices, and the rivers and creeks, be marked on this diagram, to be returned as soon as possible to the Topographer's Office, Post Office Department. If on, or near a railroad, mark the railroad and adjacent Station accurately.

In localities not surveyed by the U.S. Land Office, a sketch map is requested.







3 & 7









9 & 10







# Arizona Territorial Postmarks







12

13

# FORT HUACHUCA



| TOWN        |                      |                             |             |
|-------------|----------------------|-----------------------------|-------------|
| <b>Type</b> | <b>Postmark Code</b> | Fort Huachuca – Cochise Co. | (1891-1974) |

| 1  | C41eN1B32                   |                                        |                               |
|----|-----------------------------|----------------------------------------|-------------------------------|
| 2  | Type 2 is Camp Huachuca T-1 | Post Masters                           |                               |
| 3  | C1bS1bBB31½                 | Carrie A. Clark                        | Feb. 5, 1891                  |
| 4  | C1b15S1bBB32