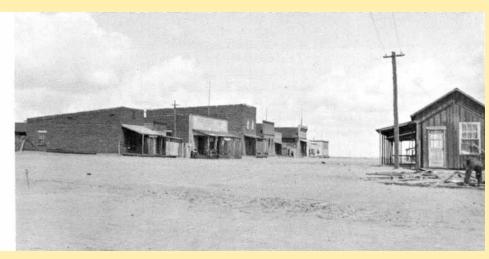

Huddy
J. L. Strong

March 6, 1896 July 1, 1896 June 30, 1898 Feb. 20, 1899 May 4, 1900 1904-1905 W. F. Sept. 23, 1905 1906 W. F. April 10, 1907 1907 W. F. 1908-1910 W. F. July 30, 1909 Dec. 7, 1909 Oct. 24, 1910 1910 W. F.



-Arizona Historical Society

SMALLER COMMUNITIES were served by stages less imposing than the Concordtype thoroughrace stages with their six dashing horses or mules. The Cochise-Pearce stage was a two-horse, two-seat affair around 1902. The Pearce post office and Wells Fargo agency shared the building.

From the town's southern edge, Pearce's principal street is dominated by adobe brick structures in this 1912 scene. The false-front store building near the far end of the street is the only store in use today. (Dan Coolidge photo, Arizona Historical Foundation)

347













# **PEARCE**



No. 1011.

(LOCATION PAPER.)

# Post Office Department,

OFFICE OF THE FOURTH ASSISTANT POSTMASTER GENERAL, APPOINTMENT DIVISION,

|                                                           | WASHINGTON, D. C., 3-27-1896, 189.