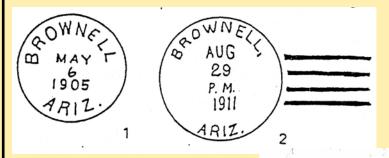

## **BROWNELL**



Town

Type Postmark Code Brownell – Pima Co. (1903—1911)

1 CibN1B28
2 4 Par Frank Brownell April 3, 1

2 4-Bar Frank Brownell April 3, 1903 Edwin R. Zimmerman April 14, 1904 rescinded

Frank Brownell April 3, 1903 Discontinued Dec. 15, 1911

Brownell Pima County U. S. G. S. Map, 1923.

Store and settlement Papago Indian Reservation near lat. 32° 20', long 112° 10'. According to P. A. Schilling of Ray, the Papago name for this mountain is "Ta-vo-num," meaning "a small hat."

"Mr. Brownell the store keeper at Brownell, in the Quijotoa range, was a Civil War veteran and miner who discovered this copper mine at the foot of the mountain. Mine and settlement named for him." Letter, Col. J. J. Munsey, Sells.

P. O. established April 3, 1903, Frank Brownell, P.M.







# **BROWNELL**



OFF

|     |                    |                   | - / '