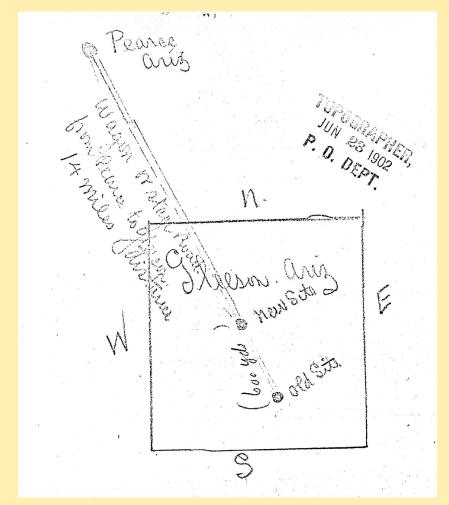

|













# **HAMBURG**



**Town** 

**Type Postmark Code** Hamburg Cochise Co. (1906-1916; 1925-1929))

**Post Masters** 

1 4-Bar

Louise deVere Hamburg Oct. 5, 1906

Hamburg Cochise Co.

G. L. O. Map, 1921.

In sec. 9, T. 23 S., R. 20 E. Coronado N. F. Settlement and peak on Ramsay canyon, Huachuca mountains. South of Huachuca Military Reservation.

"Many years ago an old German, Henry Hamburg, had a mine here called the Hamburg mine. Locally the mines were called "Stromberg and Hamburg" group of copper mines." Letter, P. M., Sunnyside. P. O. established October 5, 1906, Louise de vera Hamburg, P. M.





# Arizona Territorial Postmarks

### **HAMBURG**



(LOCATION PAPER.) No. 1011. Post Office Department, MINOSIVE OFFICE OF THE FOURTH ASSISTANT POSTMASTER GENERAL, DIVISION OF APPOINTME