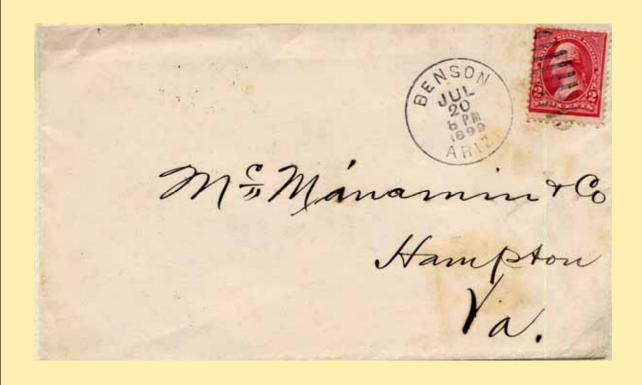

## **APACHE**

Town

Type Postmark Code Apache – Cochise Co. (1908-1943)

1 4-Bar

**Apache Cochise County** 

Post Route Map, 1929

On E. P. & S. W. R. R. R. north of Douglas. "To remember the old days of the Apache raids." A monument erected to commemorate the surrender of Geronimo and his band in 1886 to the military forces was dedicated here April 29, 1934. The surrender was a few miles off in Skeleton canyon. P. O. established May 22, 1908, John W. Richart, P. M.

3

Apache Jun 4 1910 Ariz.

Live Stock Sanitary Board, Phoenix, Arizona

Apache Arizona June 2, 1910 Gentlemen I have been referred to you by the county clerk at Kombastous as the board of Live Stock Sanitary Board. having in charge the floring of cattle brands and ear marks I want to get a brand and get some recorded in this county Please advise me the proper steps to take to secure the same and oblige. Yours truly Wm Hunter.