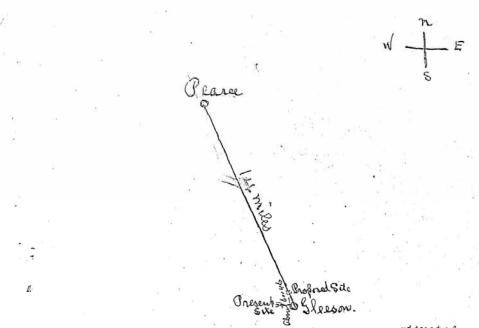

|













# **HAMBURG**



**Town** 

**Type Postmark Code** Hamburg Cochise Co. (1906-1916; 1925-1929))

**Post Masters** 

1 4-Bar

Louise deVere Hamburg Oct. 5, 1906

Hamburg Cochise Co.

G. L. O. Map, 1921.

In sec. 9, T. 23 S., R. 20 E. Coronado N. F. Settlement and peak on Ramsay canyon, Huachuca mountains. South of Huachuca Military Reservation.

"Many years ago an old German, Henry Hamburg, had a mine here called the Hamburg mine. Locally the mines were called "Stromberg and Hamburg" group of copper mines." Letter, P. M., Sunnyside. P. O. established October 5, 1906, Louise de vera Hamburg, P. M.





# Arizona Territorial Postmarks

### **HAMBURG**



(LOCATION PAPER.) No. 1011. Post Office Department, MINOSIVE OFFICE OF THE FOURTH ASSISTANT POSTMASTER GENERAL, DIVISION OF APPOINTMENT