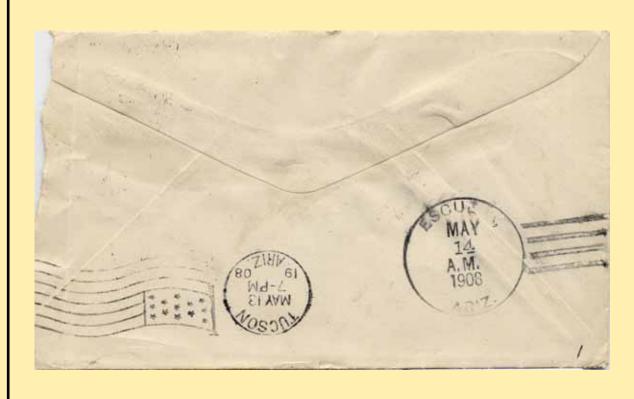

## **APACHE**

Town

Type Postmark Code Apache – Cochise Co. (1908-1943)

1 4-Bar

**Apache Cochise County** 

Post Route Map, 1929

On E. P. & S. W. R. R. R. north of Douglas. "To remember the old days of the Apache raids." A monument erected to commemorate the surrender of Geronimo and his band in 1886 to the military forces was dedicated here April 29, 1934. The surrender was a few miles off in Skeleton canyon. P. O. established May 22, 1908, John W. Richart, P. M.