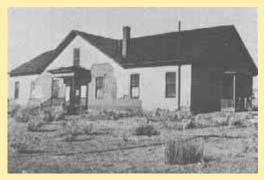

Arizona Pioneer's Historical Society*)





Town

Type Postmark Code Gleeson Cochise Co. (1900-1939)

- 1 C1bN1B27½
- 2 Doane Ty. 2/2
- 3 4-Bar
- 4 4-Bar

Gleeson

Cochise Co.

U. S. G. S. Map, 1923.

In T. 19 S., R. 25 E. Named for John Gleeson who ran cattle here in early days. On Kelton branch E. EP. & S. W. R. R. P. O. established October 15, 1900, Frank A. O'Brien, P.M.

Gleeson Apr 10 1909

Miss Ruth Gerroge Gleeson, Cochise Co Arizona

April 1909 Dear Ruth I am not very well, hope you are all well, and am glad you like your new home. Tell Mauner I will write - I can. with love to all yours Aunt Mollie

3







### **Post Masters**

Frank R. O'Brien
Edwin J. White
Mattie J. Campbell
R. L. Moore
Mattie J. Lannon

Oct. 15, 1900
Dec. 26, 1902
Aug. 26, 1908
1910 W. F.
May 24, 1911



















# Post Office Department,

|                              | OFFICE OF THE FOURTH ASSISTANT POSITION