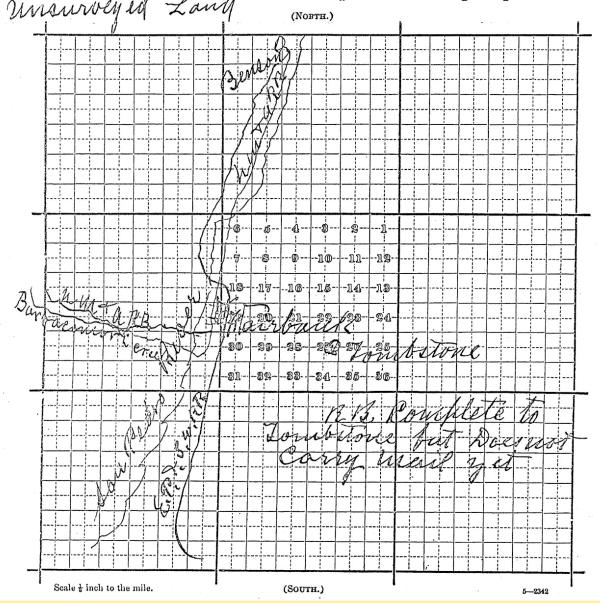

om WM & about 600 ft from & PTA (Signature of Postmaster.) George Smell P.M.





| 60) | INGRAM showing the site of the         | Post Office |
|-----|----------------------------------------|-------------|
|     | in Township(N. or S.), Range           | (E. or W.), |
|     | of Principal Meridian, County of       | , State     |
|     | of, with the adjacent Townships and Po | st Offices. |

It is requested that the exact site of your Post Office, as also the roads to the adjoining Offices, and the rivers and creeks, be marked on this diagram, to be returned as soon as possible to the Topographer's Office, Post Office Department. If on, or near a railroad, mark the railroad and adjacent Station accurately.

In localities not surveyed by the U.S. Land Office, a sketch map is requested.







3 & 7









9 & 10







# Arizona Territorial Postmarks







12

13

# FORT HUACHUCA



| TOWN        |                      |                             |             |
|-------------|----------------------|-----------------------------|-------------|
| <b>Type</b> | <b>Postmark Code</b> | Fort Huachuca – Cochise Co. | (1891-1974) |

| 1  | C41eN1B32                   |                                        |                               |
|----|-----------------------------|----------------------------------------|-------------------------------|
| 2  | Type 2 is Camp Huachuca T-1 | Post Masters                           |                               |
| 3  | C1bS1bBB31½                 | Carrie A. Clark                        | Feb. 5, 1891                  |
| 4  | C1