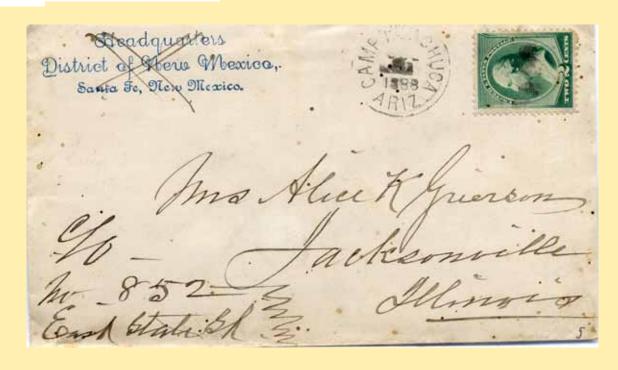

# **Arizona Territorial Postmarks**

# Cochise County

Collection

# Index of Arizona Territorial —Cochise Co.

Bold means we have some postmarks from this town. Underline means we have one of all that towns postmarks. Italics means there are no known postmarks from this town. Red means we are actively collecting this town from these counties, Cochise, Pima and Santa Cruz.