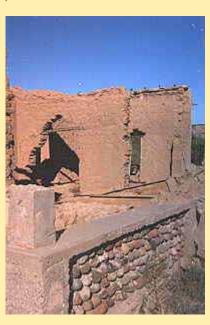

|



## **BUENOS AYRES**



Town

**Type Postmark Code Buenos Ayres – Pima Co.** (1892—1903)

**Post Masters** 

1 CicN1BBR28 2 CibN1B28½

Beatriz Aguirre Feb. 6, 1892 Manuel A. Redondo March 14, 1894 Mrs. Willie Aguirre Oct. 1, 1894 rescinded Jose M. Aquirre July 13, 1898 Named changed to La Osa Feb. 24, 1903

**Buenos Ayres** 

Pima County U. S. G. S. Map, 1923.

Indian settlement in T. 21 S., R. 8 E. "There is no town, only a ranch. Many years ago a U. S. customs inspector was stationed here. It is sometimes called Aquirres' lake because a Mexican, Pedro Aguirre, dug a well and built an artificial lake here for irrigation purposes." Letter P. M., Arivaca. P. O. established Feb. 6, 1892, Mrs. Beatrice Aguirre, P.M.











### Town

Calabazas - Pima/Santa Cruz Co. (1866-1868; 1880-1899) Santa Type **Postmark Code** Cruz Co. (1889-1913)

- V1e13N1B27
- 2 C1eN1B231/2
- 3 C1bN1BBR271/2
- 4 C1bN1B27
- 4A Doane Ty. 2/1
- 4-Bar 5

### Pima/Santa Cruz County Smith Map, 1879; G. L. O., 1921. Calabazas

Settlement made here about 1763. Was a "vista" of the Jesuits. Town started and named 1865 by Calabasas Land and Mining Co. Ten miles northwest of Nogales, on railroad. P. O. established Oct. 8, 1866 under spelling "Calabazas." P. O. records show it was changed to Calabasas Dec. 19, 1882.





EDWARD N. FISH Calabazas - October 8, 1866



George W. Atkinson

### **Post Masters**

| Edward N. Fish          | Oct. 8, 1866    |
|-------------------------|-----------------|
| Discontinued            | Aug. 31, 1868