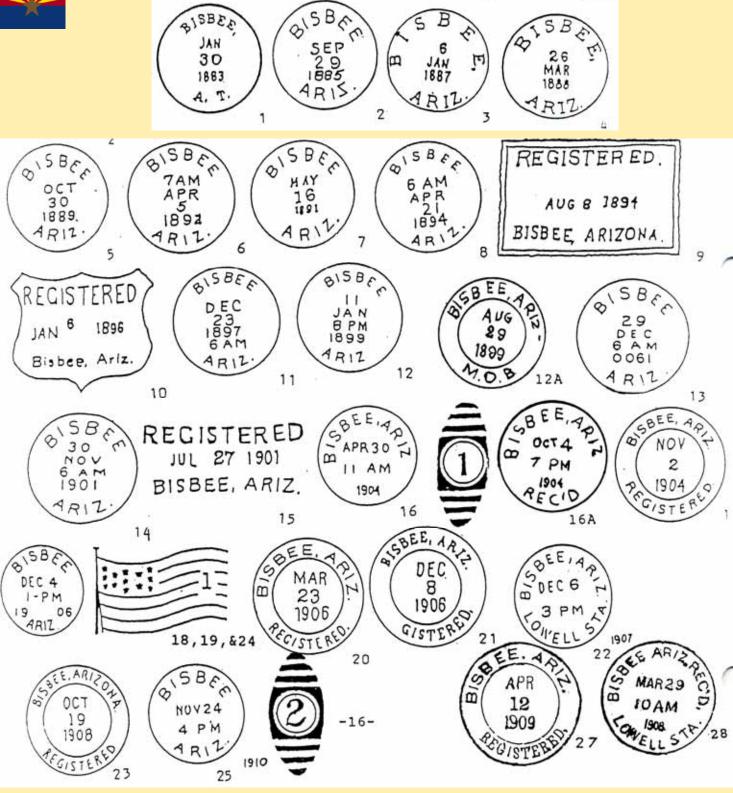

C1bT1B28     | 26  | C31b′17N1B31    |
| 12A | C31b′15N1B28 | 27  | C31b′17N1BBR32  |
| 13  | C1bT1B29     | 28  | C1b′16T1B29     |
| 14  | C2bT1B28½    |     |                 |

### Bisbee Cochise County

Elevation, 5,400 feet. Important copper mining camp in Mule gulch, a narrow canyon of the Mule mountains about 30 miles south of Tombstone. The Copper Queen and other great copper mines are here.

"The town was started in 1877, after discovery of the mines by Jack Dunn, a local prospector. It is claimed by some that George Warren was the first discoverer of the mine here. The early stockholders and a brother-in-law of the Williams brothers, for many years managers of operations in these mines." Letter, Wm. A. Greene. P. O. established September 7, 1880, Horace C. Stillman, P.M.















BISBEE'S MAIN STREET was dusty, crooked, and a meeting place for both miners and burros when this photograph was made about 1881. The arrow points to the stage and post office located in a

hotel that resembled a livery stable. Barely discernable in the shade of the gabled hotel is a man wearing a straw skimmer and a stiff collar. That might have been Postmaster Horace C. Stillman.



JOHN G. PRITCHARD Bisbee — January 26, 1889

### **Post Masters**

Horace C. Stillman William H. Savage Sol Lowenberg James P. Preston G. W. Bryan Jonas G. Barney John G. Pritchard George J. McCabe Gale H. Campbell Michael E. Cassidy Guy A. Velsir Edward Reed Taft H. C. Holcomb W. F. Seidel Charles P. Walker Sept. 7, 1880 Feb. 20, 1882 Dec. 7, 1882 Sept. 24, 1885 March 1, 1886 Jan. 26, 1887 Jan. 26, 1