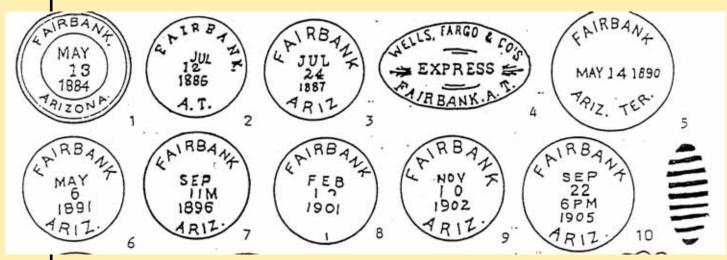

# **Arizona Territorial Postmarks**

# Cochise County

Collection

# Index of Arizona Territorial —Cochise Co.

Bold means we have some postmarks from this town. Underline means we have one of all that towns postmarks. Italics means there are no known postmarks from this town. Red means we are actively collecting this town from these counties, Cochise, Pima and Santa Cruz.