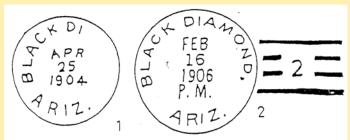

ver," "Run," "Ridge," "Store," "Station," "Springs," "Town," "Vale," "Valley," or "Village," and all other prefixes or additions, as such prefixes or additions are liable to lead to confusion and delay in transmission of the mails.

Delay may often be avoided by here submitting in order of preference several names as the one first selected may be rejected by the Department.



# **BLACK DIAMOND**



#### Town

**Type Postmark Code** Black Diamond – Cochise Co. (1902-1908)

**Cochise County** 

- 1 C1bN1b28
- 2 Doane Ty. 3/2

#### Black Diamond

In T. 18 S., R. 24 E. "Early day stage station in Dragoon mountains. Named for a mine carrying a black mineral which the miners called "Black Diamond." Letter of E. G. Mettler, Forest Ranger. P. O. established Feb. 12, 1902, W. H. Schofield, P. M.



#### **Post Masters**

Map Coronado N. F., 1927.

William H. Schofield
Lewis M. Kennedy
Nathaniel E. Hawke
Edwin I. Kennedy
Discontinued
Mail to Pearce

Feb. 12, 1902
Jan. 13, 1904
Aug. 29, 1904
Aug. 31, 1908





## **BLACK DIAMOND**



No. 1011. (LOCATION PAPER.) Post Office Department, OFFICE OF THE FOURTH ASSISTANT POSTMASTER GENERAL APPROPRIATE STATES APPOINTMENT DIVISION. DEC 9 1901 WASHINGTON, D. C .. Potors the Postmaster General decides upon the application for the establishment of a post office (amsno County of ... or you to carefully answer the subjoined questions, get a neighboring postmaster to certify to the correctness of the answers, and return the location paper to the Department, addressed to me. If the site selected for the proposed office be not on any mail route, onl