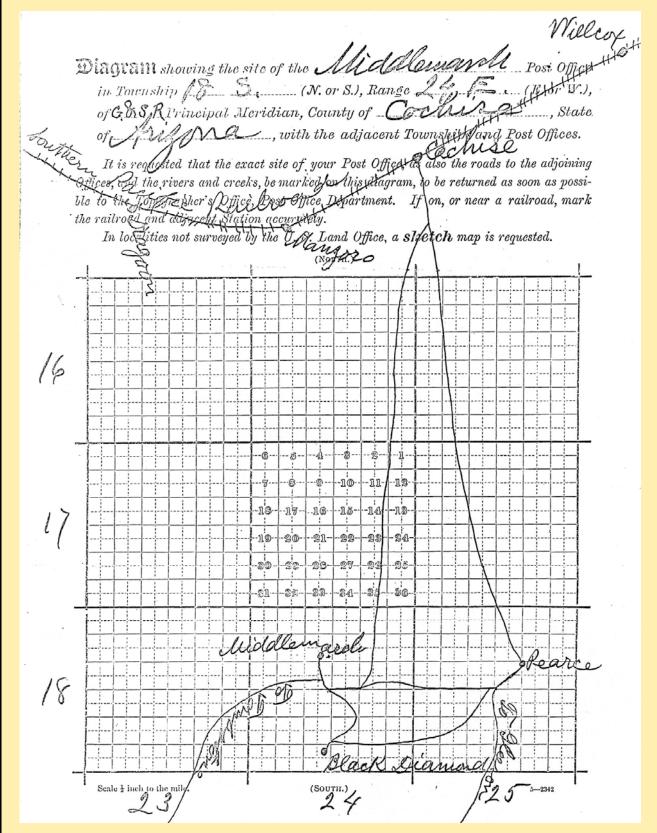

| -   |
|                                                                                                                                                                                                                                                                                                                                                                                                                                                                                              | - 1 |









# **NACO**



3 & 5 #5 pc worth more than post mark

Naco 1907 Miss Zella Pierce Jearoldtown, Tenn.

Hello Zella will send you another post card. Well things are looking blue here now think I will have a moove in a few days. C. E. P.





# **NACO**



### Naco-Unknown





# \*

### Mexican Side







# **PALMERLEE**



| Town<br>Type | Postmark Code | Palmerlee | Cochise Co. | (1904 - 1911) |  |
|--------------|---------------|-----------|-------------|---------------|--|
| 1            | Doane Ty. 2/1 |           | ]           | Post Masters  |  |

2 4-Bar Joseph S. Palmerlee Dec. 7, 1904 Changed to Garces April 12, 1911

Palmerlee Cochise Co. G. L. O. Map, 1904.

In T. 23 S., R. 20 E. Coronado N. F. about 12 miles west Hereford. At Reef mine. On Miller creek. Named for J. L. Palme