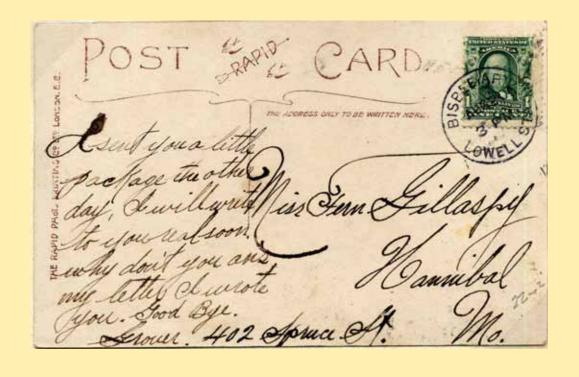

| steharel              |        |













16 & 16A



| J. GEO. LEYNER,  MANUFACTURER OF New Leyner Rock Drills, Air Compressors, Etc. | We are in receipt of your Order            |
|--------------------------------------------------------------------------------|--------------------------------------------|
| No. 1340- #2764 De                                                             | ated                                       |
| We will give the same earliest possible date.                                  | e prompt attention and will forward at the |
| ***********************                                                        | J. GEO. LEYNER.                            |



































## **BROWNELL**



Town

Type Postmark Code Brownell – Pima Co. (1903—1911)

1 CibN1B28
2 4 Par Frank Brownell April 3, 1

2 4-Bar Frank Brownell April 3, 1903 Edwin R. Zimmerman April 14, 1904 rescinded

Frank Brownell April 3, 1903 Discontinued Dec. 15, 1911

Brownell Pima County U. S. G. S. Map, 1923.

Store and settlement Papago Indian Reservation near lat. 32° 20', long 112° 10'. According to P. A. Schilling of Ray, the Papago name for this mountain is "Ta-vo-num," meaning "a small hat."

"Mr. Brownell the store keeper at Brownell, in the Quijotoa range, was a Civil War veteran and miner who discovered this copper mine at the foot of the mountain. Mine and settlement named for him." Letter, Col. J. J. Munsey, Sells.

P. O. established April 3, 1903, Frank Brownell, P.M.