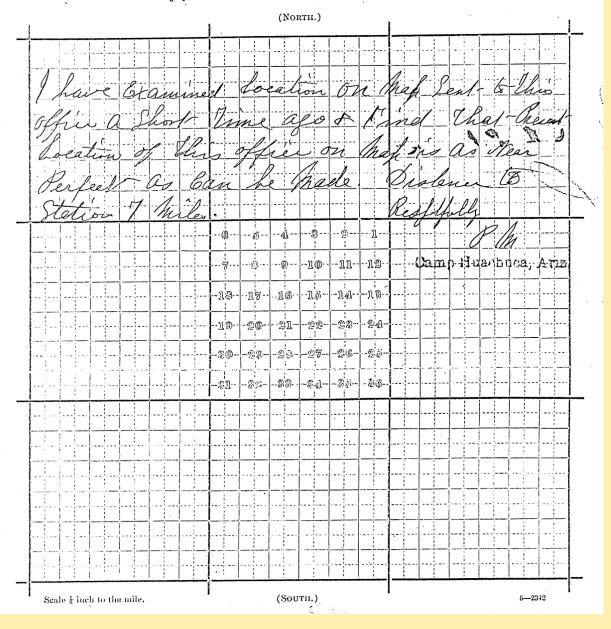

|                         |





| Diagram showing the site of the | Post Office                     |
|---------------------------------|---------------------------------|
| in Downship , Rounge            | of Principal                    |
| Meridian, Country of            |                                 |
| of , with                       | the adjacent Townships and Post |
| Offices.                        |                                 |

It is requested that the exact site of the proposed, or existing Post Office, as also the roads to the adjoining Offices, and the larger streams or rivers, be marked on this diagram, to be returned as soon as possible to the Post Office Department. If on, or near a railroad, mark the railroad and adjecent Station accurately.





# Arizona Territorial Postmarks

### **FORT HUACHUCA**



THIS BLANK AND RETURN IT TO THIS OFFICE. GE OF FOURTH ASSIST RECEIVED FER 25 1893 OST MASTER GENERAL The proposed site is distant Jour miles from the precent Tocation of the office, and will be in a M. C. by North direction from the present site, and directly on route No. 6.3.105 care of the Postmaster of ....., who will please forward to him. STATEMENT. The office to be called Ford Huachness The new site will be situated on the ...... quarter of Section ......, Township ..... Range ....., in the County of ...., State of .... It will be on or near route No. ..... being the route from ..... to \_\_\_\_\_\_, on which the mail is now carried \_\_\_\_\_ times per week. Will it be directly on this route? Ans. Ale by N

If not, how fa