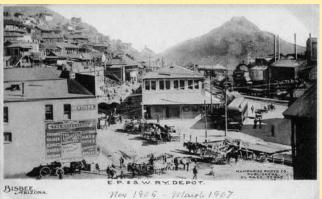

## **APACHE**

Town

Type Postmark Code Apache – Cochise Co. (1908-1943)

1 4-Bar

**Apache Cochise County** 

Post Route Map, 1929

On E. P. & S. W. R. R. R. north of Douglas. "To remember the old days of the Apache raids." A monument erected to commemorate the surrender of Geronimo and his band in 1886 to the military forces was dedicated here April 29, 1934. The surrender was a few miles off in Skeleton canyon. P. O. established May 22, 1908, John W. Richart, P. M.