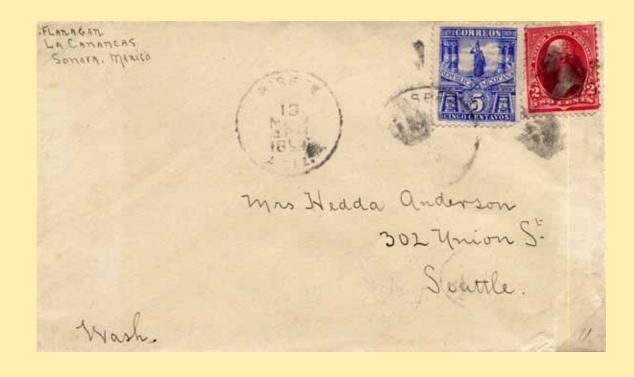

## **APACHE**

Town

Type Postmark Code Apache – Cochise Co. (1908-1943)

1 4-Bar

**Apache Cochise County** 

Post Route Map, 1929

On E. P. & S. W. R. R. R. north of Douglas. "To remember the old days of the Apache raids." A monument erected to commemorate the surrender of Geronimo and his band in 1886 to the military forces was dedicated here April 29, 1934. The surrender was a few miles off in Skeleton canyon. P. O. established May 22, 1908, John W. Richart, P. M.

3

Apache Jun 4 1910 Ariz.

Live Stock Sanitary Board, Phoenix, Arizona

Apache Arizona June 2, 1910 Gentlemen I have been referred to you by the county clerk at Kombastous as the board of Live Stock Sanitary Board. having in charge the floring of cattle brands and ear marks I want to get a brand and get some recorded in this county Please advise me the proper steps to take to secure the same and oblige. Yours truly Wm Hunter.