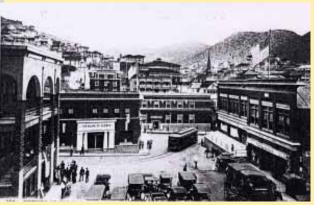

abled hotel is a man wearing a straw skimmer and a stiff collar. That might have been Postmaster Horace C. Stillman.



JOHN G. PRITCHARD Bisbee — January 26, 1889

### **Post Masters**

Horace C. Stillman William H. Savage Sol Lowenberg James P. Preston G. W. Bryan Jonas G. Barney John G. Pritchard George J. McCabe Gale H. Campbell Michael E. Cassidy Guy A. Velsir Edward Reed Taft H. C. Holcomb W. F. Seidel Charles P. Walker Sept. 7, 1880 Feb. 20, 1882 Dec. 7, 1882 Sept. 24, 1885 March 1, 1886 Jan. 26, 1887 Jan. 26, 1889 May 13, 1902 1903-1906 Wells Fargo June 23, 1905 1907 Wells Fargo 1908-1910 Wells Fargo 1910 Wells Fargo 1911 Wells Fargo 1912 Wells Fargo



Tombstone-Bisbee stage at the outskirts of Bisbee about 1889. (L. W. Douglas Collection.)



Bisbee station was opened in 1905



























|                         | POST OFFICE DEPARTMENT