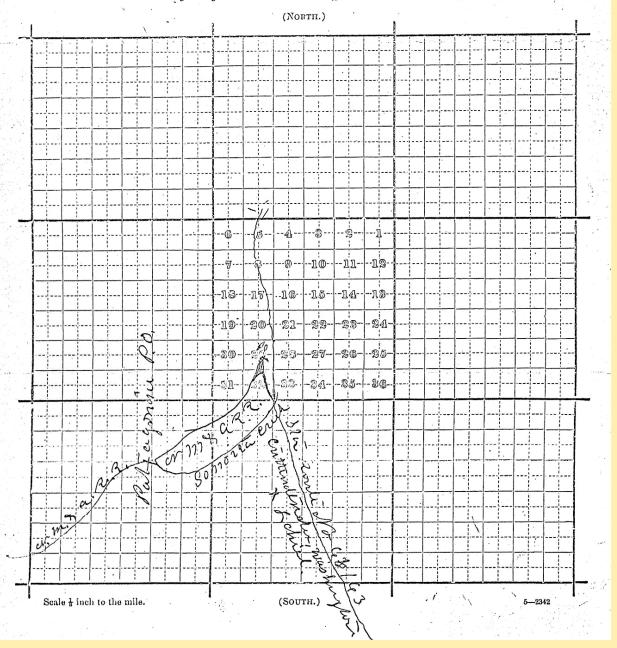

| isi Offices.              |

It is requested that the exact site of your Post Office, as also the roads to the adjoining Offices, and the rivers and creeks, be marked on this diagram, to be returned as soon as possible to the Topographer's Office, Post Office Department. If on, or near a railroad, mark the railroad and adjacent Station accurately.

In localities not surveyed by the U.S. Land Office, a sketch map is requested.





### DOS CABEZOS



Town

Type Postmark Code Dos Cabezos – Pima Co. (1879-1881); Cochise co. (1881-1886)

Some spell Dos Cabezas)

- 1 C21e′9N1RRB32
- 2 EX (WF)
- 3 C21aN1RRB27
- 4 C31cN1B26½
- 5A M
- 5 C21eS1B32
- 6 C1bN1B27½
- 7 C1bN1B28
- 8 Doane Ty. 3/3

Dos Cabezas Pima County G. L. O. Map, 1892, 1923.

Sp. "two heads." In T. 14 S., R. 27 E. Station Mascot branch S.P.R.R. at south end Dos Cabezas mountains. About 15 miles east of Willcox. P. O. established April 8, 1879, F. Beebe, P.M.









8

# **DOS CABEZOS**



### **Post Masters**

April 8, 1879 June 17, 1879 1880-1881 W. F. Beebee James Munroe Riggs Charles Washeim F.
James W. Washeim
Corey & Porter June 23, 1882 1882-1883 W.

Benjamin Corey 1883-1887 W.



The Dos Cabezas store, on the south side of the main highway to th