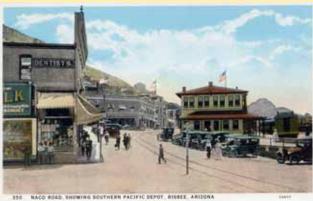

## **APACHE**

Town

Type Postmark Code Apache – Cochise Co. (1908-1943)

1 4-Bar

**Apache Cochise County** 

Post Route Map, 1929

On E. P. & S. W. R. R. R. north of Douglas. "To remember the old days of the Apache raids." A monument erected to commemorate the surrender of Geronimo and his band in 1886 to the military forces was dedicated here April 29, 1934. The surrender was a few miles off in Skeleton canyon. P. O. established May 22, 1908, John W. Richart, P. M.