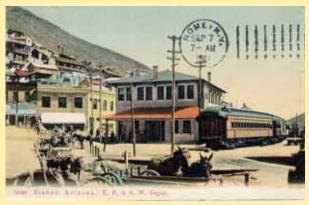

## **APACHE**

Town

Type Postmark Code Apache – Cochise Co. (1908-1943)

1 4-Bar

**Apache Cochise County** 

Post Route Map, 1929

On E. P. & S. W. R. R. R. north of Douglas. "To remember the old days of the Apache raids." A monument erected to commemorate the surrender of Geronimo and his band in 1886 to the military forces was dedicated here April 29, 1934. The surrender was a few miles off in Skeleton canyon. P. O. established May 22, 1908, John W. Richart, P. M.