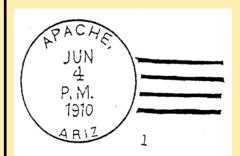

## **APACHE**

Town

Type Postmark Code Apache – Cochise Co. (1908-1943)

1 4-Bar

**Apache Cochise County** 

Post Route Map, 1929

On E. P. & S. W. R. R. R. north of Douglas. "To remember the old days of the Apache raids." A monument erected to commemorate the surrender of Geronimo and his band in 1886 to the military forces was dedicated here April 29, 1934. The surrender was a few miles off in Skeleton canyon. P. O. established May 22, 1908, John W. Richart, P. M.

3

Apache Jun 4 1910 Ariz.

Live Stock Sanitary Board, Phoenix, Arizona

Apache Arizona June 2, 1910 Gentlemen I have been referred to you by the county clerk at Kombastous as the board of Live Stock Sanitary Board. having in charge the floring of cattle brands and ear marks I want to get a brand and get some recorded in this county Please advise me the proper steps to take to secure the same and oblige. Yours truly Wm Hunter.