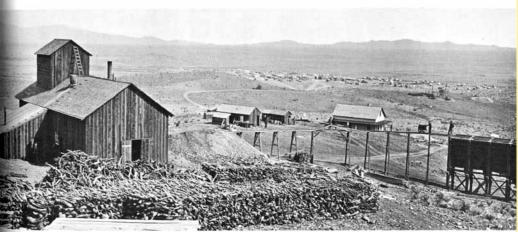

## **APACHE**

Town

Type Postmark Code Apache – Cochise Co. (1908-1943)

1 4-Bar

**Apache Cochise County** 

Post Route Map, 1929

On E. P. & S. W. R. R. R. north of Douglas. "To remember the old days of the Apache raids." A monument erected to commemorate the surrender of Geronimo and his band in 1886 to the military forces was dedicated here April 29, 1934. The surrender was a few miles off in Skeleton canyon. P. O. established May 22, 1908, John W. Richart, P. M.