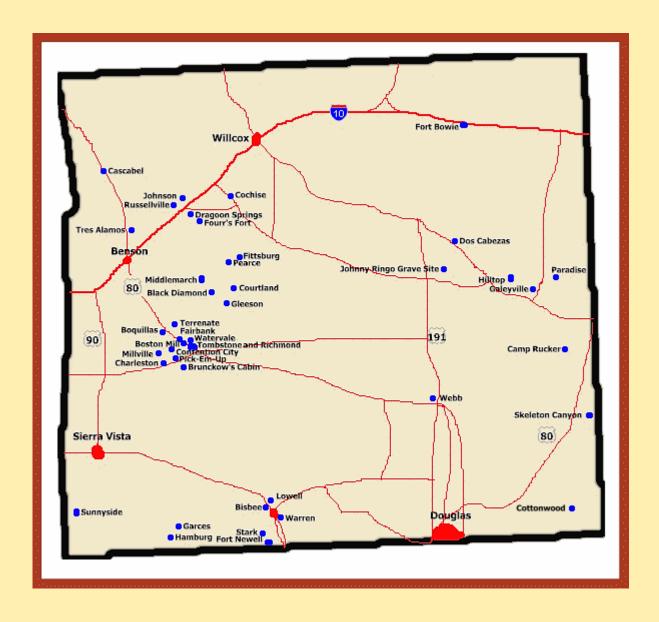

# Cochise County

Collection

# Index of Arizona Territorial —Cochise Co.

Bold means we have some postmarks from this town. Underline means we have one of all that towns postmarks. Italics means there are no known postmarks from this town. Red means we are actively collecting this town from these counties, Cochise, Pima and Santa Cruz.

| no known postmarks from | tilis town |
|-------------------------|------------|
| Apache                  | Cochise    |
| Arizmo                  | Cochise    |
| Aztec                   | Cochise    |
| Bean                    | Cochise    |
| Black Diamond           | Cochise    |
| Bowie                   | Cochise    |
| Bannock                 | Cochise    |
| Chiricahua              | Cochise    |
| Cochise                 | Cochise    |
| Courtland               | Cochise    |
| Descanso                | Cochise    |
| Don Luis                | Cochise    |
| Douglas                 | Cochise    |
| Dragoon                 | Cochise    |
| Fairbank                | Cochise    |
| Fort Huachuca           | Cochise    |
| Galeyville              | Cochise    |
| Garces                  | Cochise    |
| Gatewood                | Cochise    |
| Gleeson                 | Cochise    |
| Glencoe                 | Cochise    |
| Hamburg                 | Cochise    |
| Hereford                | Cochise    |
| Huachuca                | Cochise    |
| Johnson                 | Cochise    |
| Land                    | Cochise    |
| Laub                    | Cochise    |
| Lewis Springs           | Cochise    |
| Light                   | Cochise    |
| Lowell                  | Cochise    |
| McAlister               | Cochise    |
| McNeal                  | Cochise    |
| Middlemarch             | Cochise    |
| Naco                    | Cochise    |
| Palmerlee               | Cochise    |
| Paradise                | Cochise    |
| Pearce                  | Cochise    |
| Pirtleville             | Cochise    |
| Pool                    | Cochise    |
| Portal                  | Cochise    |
| Powers                  | Cochise    |
| Reef                    | Cochise    |
| Rucker                  | Cochise    |
| Saint David             | Cochise    |
| Sample                  | Cochise    |
| San Bernardino          | Cochise    |
| San Simon               | Cochise    |
| Servoss                 | Cochise    |
| Swisshelm               | Cochise    |
| Teviston                | Cochise    |
| Truitt                  | Cochise    |
| Turner                  | Cochise    |
| Turquoise               | Cochise    |
| Vota                    | Cochise    |
| Warren                  | Cochise    |
| Whitewater              | Cochise    |
| Wilgus                  | Cochise    |
| Willcox                 | Cochise    |
|                         |            |