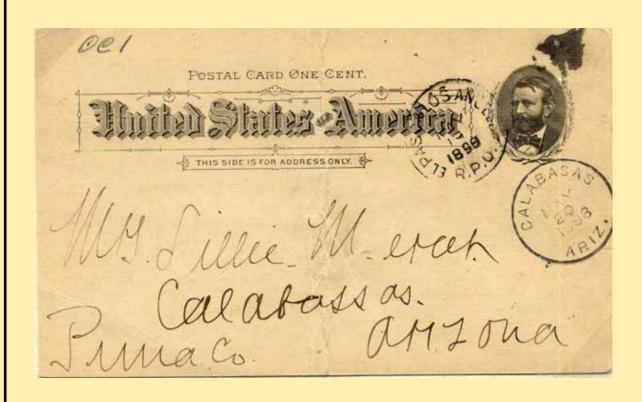

Foundation:

| Diagram showing the site of the Calabasas Post Office             | e  |
|-------------------------------------------------------------------|----|
| Gila of Salt River Principal Meridian, County of Santa Cruz, Stat | ), |
|                                                                   |    |
| of Chispone, with the adjacent Townships and Post Offices.        |    |

It is requested that the exact site of your Post Office, as also the roads to the adjoining Offices, and the rivers and creeks, be marked on this diagram, to be returned as soon as possible to the Topographer's Office, Post Office Department. If on, or near a railroad, mark the railroad and adjacent Station accurately.

In localities not surveyed by the U.S. Land Office, a sketch map is requested.







4





# **CAMP GRANT**



Town

**Type Postmark Code** Camp Grant – Pima Co. (1875-1879); Presently Graham Co.)

1 C1bA1BBR25½

2 C1eN1B24

**Camp Grant** 

**Pima County** 



2





### **CAMP HUACHUCA**



**Town** 

Type Postmark Code Camp Huachuca – Pima Co. (1879-1881); Cochise Co. (1881-1891)

|    | C41.774.75.474./ | Post Masters                     |                                |
|----|------------------|----------------------------------|--------------------------------|
| 1  | C1bN1B27½        | Frederick L. Austin              | Nov. 24, 1879                  |
| 2  | C41eN1B31½       | Thomas J. Jeffords               | May 6, 1880                    |
| 3  | C31bN1B26½       | Charles Vandever                 | Jan. 18, 1884                  |
| 3A | C1bN1B26         | Phil