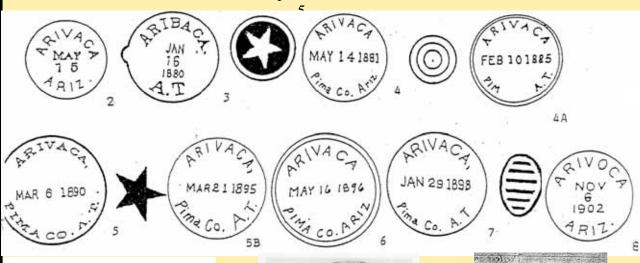

hn Kellner<br>Noah C. Bernar | 1902<br>d May 21, 1907 |

4A C21a1S1RRB28½

5 C1a1S1RRB33½ 5A

C21a1A1B33

5B C21a1S1BbB33

6 C21a1S1B34

7 C1a1S1BbB32

8 C1bN1B28

9 Doane Ty 2/2

Arivaca Pima Co. G. L. O. Map, 1921, U. S. G. S., 1923

In T. 21 S., R. 10 E, Old ranch, town and mining headquarters on Aravaipa creek. "A Pima word and former Piman village west of Tubac dating from prior to 1833. Abandoned during Piman revolt, 1851." Hodge.

Reduction works of the Cerro Colorado or Heintzelman mine were located here, 1880. Dan Ming in *Scientific and Mining Press* says: There was an Arivipa mine in the Santa Ritas in 1857. The Spanish spelled it "Aribac." Bancroft says: "Aribac or Arivaca appears on a doubtful map of 1733 as a Pueblo." P. O. established April 10, 1878, Noah W. Bernard, P. M.









N. C. Bernard



## **ARIVACA**





Old Glory stage carrying Grace Ring in 1905. Picture taken in front of stage station in Arivaca.



Arivaca in 1905.









| Flear and and