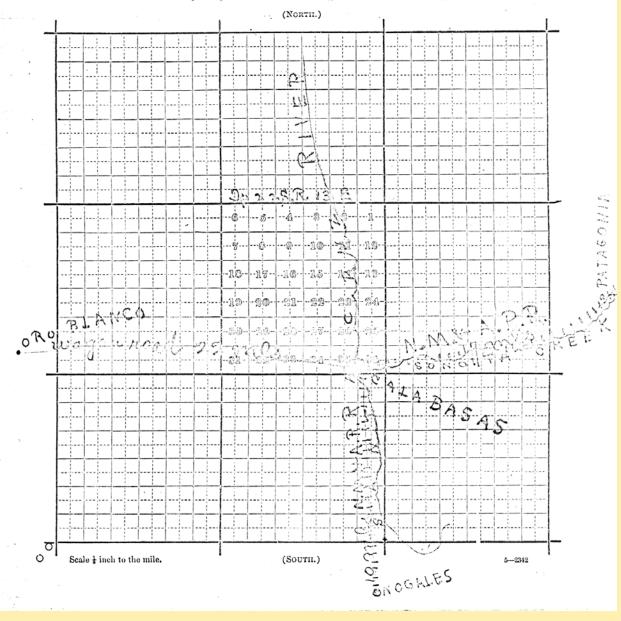

History Foundation:

| Diagram showing the site of the Calabasas Post Office             | e  |
|-------------------------------------------------------------------|----|
| Gila of Salt River Principal Meridian, County of Santa Cruz, Stat | ), |
|                                                                   |    |
| of Chispone, with the adjacent Townships and Post Offices.        |    |

It is requested that the exact site of your Post Office, as also the roads to the adjoining Offices, and the rivers and creeks, be marked on this diagram, to be returned as soon as possible to the Topographer's Office, Post Office Department. If on, or near a railroad, mark the railroad and adjacent Station accurately.

In localities not surveyed by the U.S. Land Office, a sketch map is requested.







4





# **CAMP GRANT**



Town

**Type Postmark Code** Camp Grant – Pima Co. (1875-1879); Presently Graham Co.)

1 C1bA1BBR25½

2 C1eN1B24

**Camp Grant** 

**Pima County** 



2





### **CAMP HUACHUCA**



**Town** 

Type Postmark Code Camp Huachuca – Pima Co. (1879-1881); Cochise Co. (1881-1891)

|    | C41.774.75.474./ | Post Masters                     |                                |
|----|------------------|----------------------------------|--------------------------------|
| 1  | C1bN1B27½        | Frederick L. Austin              | Nov. 24, 1879                  |
| 2  | C41eN1B31½       | Thomas J. Jeffords               | May 6, 1880                    |
| 3  | C31bN1B26½       | Charles Vandever                 | Jan. 18, 1884                  |
| 3A | C1bN1B26