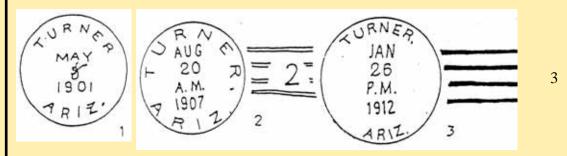

## **APACHE**

Town

Type Postmark Code Apache – Cochise Co. (1908-1943)

1 4-Bar

**Apache Cochise County** 

Post Route Map, 1929

On E. P. & S. W. R. R. R. north of Douglas. "To remember the old days of the Apache raids." A monument erected to commemorate the surrender of Geronimo and his band in 1886 to the military forces was dedicated here April 29, 1934. The surrender was a few miles off in Skeleton canyon. P. O. established May 22, 1908, John W. Richart, P. M.