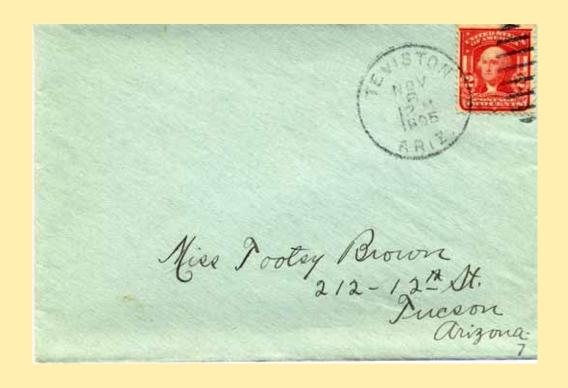

## **APACHE**

Town

Type Postmark Code Apache – Cochise Co. (1908-1943)

1 4-Bar

**Apache Cochise County** 

Post Route Map, 1929

On E. P. & S. W. R. R. R. north of Douglas. "To remember the old days of the Apache raids." A monument erected to commemorate the surrender of Geronimo and his band in 1886 to the military forces was dedicated here April 29, 1934. The surrender was a few miles off in Skeleton canyon. P. O. established May 22, 1908, John W. Richart, P. M.