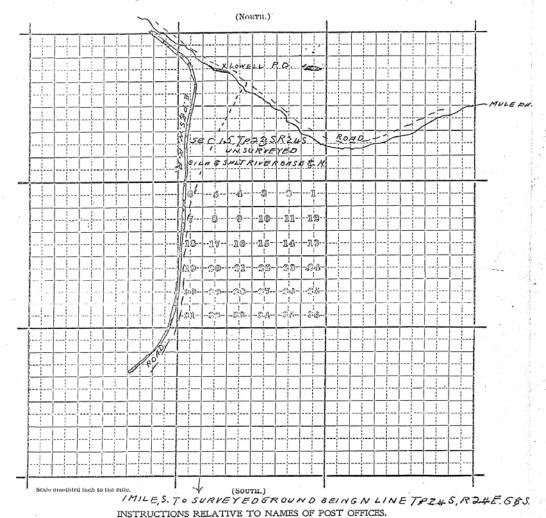

| by petition      |





in Township 23 S (N. or S.), Range 24 G (E. or W.) of UNSURVE YEDPrincipal Meridian, County of Co-chico, State of Pentagy of August, with the adjacent Townships and Post Offices.

It is requested that the exact site of the proposed or existing Post Office, as also the roads to the adjoining offices, and the larger streams or rivers, be marked on this diagram, to be returned as soon as possible to the Post Office Department.



Attention is called to the following order issued by the Postmaster General, dated April 9, 1894:

- "Ordered, No. 114.—To remove a cause of annoyance to the Department and injury to the Postal Service in the selection of names for newly established post offices, it is hereby ordered, that from this date only short names or names of one word will be accepted. There may be exceptions when the name selected is historical, or has become local by long usage, but the Department reserves the right in such cases to make the exception or not as it sees proper. Names of post offices will only be changed for reasons satisfactory to the Department."

The prefix of "East," "Old," "New," "North," "South," or "West," to the name of a post office is objectionable; as also is the addition of "Burg," "Ce