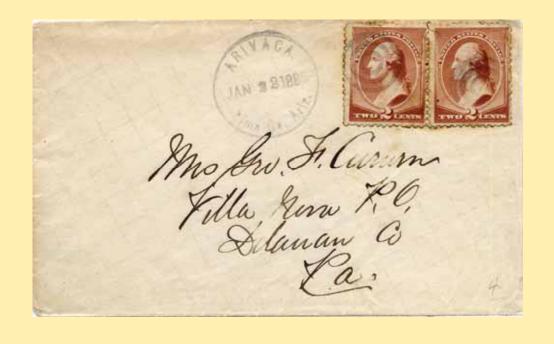

## **APACHE**

Town

Type Postmark Code Apache – Cochise Co. (1908-1943)

1 4-Bar

**Apache Cochise County** 

Post Route Map, 1929

On E. P. & S. W. R. R. R. north of Douglas. "To remember the old days of the Apache raids." A monument erected to commemorate the surrender of Geronimo and his band in 1886 to the military forces was dedicated here April 29, 1934. The surrender was a few miles off in Skeleton canyon. P. O. established May 22, 1908, John W. Richart, P. M.