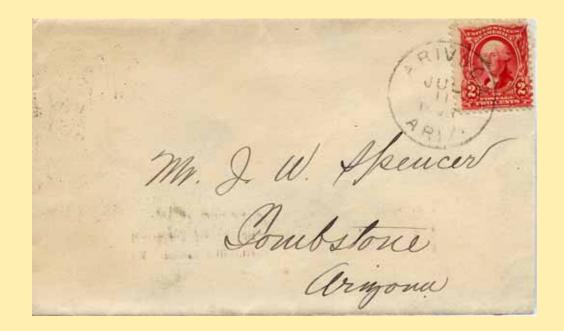

## **APACHE**

Town

Type Postmark Code Apache – Cochise Co. (1908-1943)

1 4-Bar

**Apache Cochise County** 

Post Route Map, 1929

On E. P. & S. W. R. R. R. north of Douglas. "To remember the old days of the Apache raids." A monument erected to commemorate the surrender of Geronimo and his band in 1886 to the military forces was dedicated here April 29, 1934. The surrender was a few miles off in Skeleton canyon. P. O. established May 22, 1908, John W. Richart, P. M.