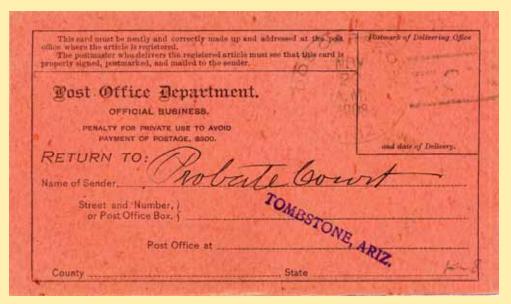

he rivers and creeks, be marked on this diagram, to be returned as soon as possible to the Topographer's Office, Post Office Department. If on, or near a railroad, mark the railroad and adjacent Station accurately.

In localities not surveyed by the U.S. Land Office, a sketch map is requested.





### DOS CABEZOS



Town

Type Postmark Code Dos Cabezos – Pima Co. (1879-1881); Cochise co. (1881-1886)

Some spell Dos Cabezas)

- 1 C21e′9N1RRB32
- 2 EX (WF)
- 3 C21aN1RRB27
- 4 C31cN1B26½
- 5A M
- 5 C21eS1B32
- 6 C1bN1B27½
- 7 C1bN1B28
- 8 Doane Ty. 3/3

Dos Cabezas Pima County G. L. O. Map, 1892, 1923.

Sp. "two heads." In T. 14 S., R. 27 E. Station Mascot branch S.P.R.R. at south end Dos Cabezas mountains. About 15 miles east of Willcox. P. O. established April 8, 1879, F. Beebe, P.M.









8

# **DOS CABEZOS**



### **Post Masters**

April 8, 1879 June 17, 1879 1880-1881 W. F. Beebee James Munroe Riggs Charles Washeim F.
James W. Washeim
Corey & Porter June 23, 1882 1882-1883 W.

Benjamin Corey 1883-1887 W.



The Dos Cabezas store, on the south side of the main highway to the Chiricahuas







Stage Stop



### DOS CABEZOS



Tajografika (P. O. Dopi.

# Post Office Department,

TOPOGRAPHER'S OFFICE,

Washington, D. C., March 261, 1903.

Sir:

To enable the Topographer of this Department to determine, with as much accuracy as possible, the relative positions of Post Offices, so that they may be correctly delineated on its maps, the Postmaster General requests you carefully to answer the questions below, and furnish the diagram on the other side, returning the same as s