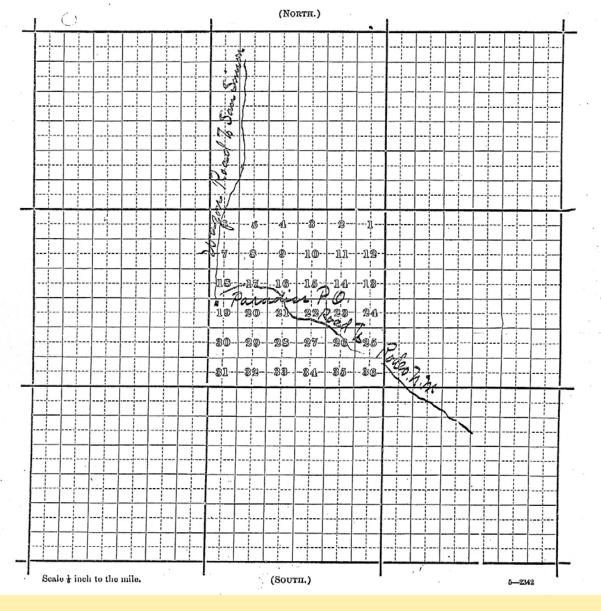

- Eastel If on the line of or near the railroad, on which side and how far from the track is your Office (Signature of Postmaster, Geo-a Walles 5-2342



# **PARADISE**



Diagram showing the site of the <u>Aladest</u> Post Office in Township / Joseph (N. or S.), Range 3/, E- (E. or W.), of Principal Meridian, County of Cochist, State of Arguna, with the adjacent Townships and Post Offices.

O

It is requested that the exact site of your Post Office, as also the roads to the adjoining Offices, and the rivers and creeks, be marked on this diagram, to be returned as soon as possible to the Topographer's Office, Post Office Department. If on, or near a railroad, mark the railroad and adjacent Station accurately.

In localities not surveyed by the U.S. Land Office, a sketch map is requested.





# **PEARCE**



| Town<br><u>Type</u> | Postmark Code | Pearce | Cochise Co. | (1896—present) |
|---------------------|---------------|--------|-------------|----------------|
| 1                   | C1bN1B28      |        |             |                |
| 2                   | C1eS1B32      |        |             |                |
| 3                   | C1bN1B28      |        |             |                |
| 4                   | C1bT1B30      |        |             |                |
| 5                   | 4-Bar         |        |             |                |
| 6                   | C31b′17N1B28½ |        |             |                |

#### Pearce Cochise Co.

R. R. Maps; G. L. O., 1921.

In T. 25 E., H. 18 5., Cochise branch Arizona-Eastern B. B. Town at Pearce or Commonw