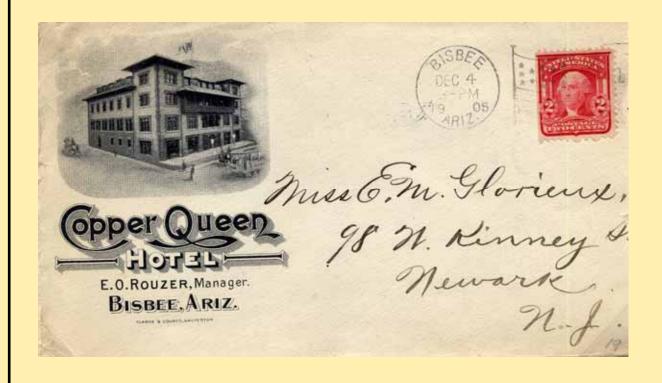

| steharel              |        |













16 & 16A



| J. GEO. LEYNER,  MANUFACTURER OF New Leyner Rock Drills, Air Compressors, Etc. | We are in receipt of your Order            |
|--------------------------------------------------------------------------------|--------------------------------------------|
| No. 1340- #2764 De                                                             | ated                                       |
| We will give the same earliest possible date.                                  | e prompt attention and will forward at the |
| ***********************                                                        | J. GEO. LEYNER.                            |



































## **BROWNELL**



Town

Type Postmark Code Brownell – Pima Co. (1903—1911)

1 CibN1B28
2 4 Par Frank Brownell April 3, 1

2 4-Bar Frank Brownell April 3, 1903 Edwin R. Zimmerman April 14, 1904 rescinded

Frank Brownell April 3, 1903 Discontinued Dec. 15, 1911

Brownell Pima County U. S. G. S. Map, 1923.

Store and settlement Papago Indian Reservation near lat. 32° 20', long 112° 10'. According to P. A. Schilling of Ray, the Papago name for this mountain is "Ta-vo-num," meaning "a small hat."

"Mr. Brownell the store keeper at Brownell, in the Quijotoa range, was a Civil War veteran and miner who discovered this copper mine at the foot of the mountain. Mine and settlement named for him." Letter, Col. J. J. Munsey, Sells.

P. O. established April 3, 1903, Frank Brownell,