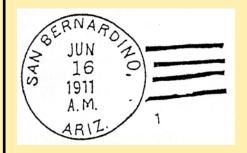

-ment of Mexico. It covered 73,240 acres, mostly in Mexico. In days of Spain, Spanish soldiers stood at San Bernardino guard-ing the frontier. The mesa near the ranch house is still called 'Mesa de la Avansada' or Mesa of the Advance Guard." *Tombstone*.

Mormon battalion reached here December 3, 1846, guided by Leroux. Place had been abandoned by Mexicans sometime before because of Apache ravages. Ranch was enclosed by a high stone wall with two bastions. The military reported thousands of wild cattle grazing in this region. On San Pedro, troops were attacked by "wild bulls." Farish quotes extensively from Colonel Crooke's report on this "Battle with the Bulls." Edward Pancoast in his *Diary* of *a Quaker 49r* gives an interesting account of this place as he found it September 19, 1846.





#### SAN BERNARDINO



often as practicable, for as office carrier to supply the employ to postmaster is authorized of the postmaster's comp office" the

|  |  |  | ^ |  |
|--|--|--|---|--|

(LOCATION PAPER.)

Applications

post offices

should

00

accompanied

interested

#### Post Office Department,

OFFICE OF THE FOURTH ASSISTANT POSTMASTER GENERAL, DIVISION OF APPOINTMENTS.

| , | DIVIDION OF THE CANA |      | APR 3 |          |
|---|----------------------|------|-------|----------|
|   | WASHINGTON.          | D. C |       | <br>, 19 |

SIR: Before the Postmaster General decides upon the application for the establishment of a post office Cochise at Saw Bernardino Ranch, County of ..., it will be necessary for you to carefully answer the subjoined questions, get a neighboring post