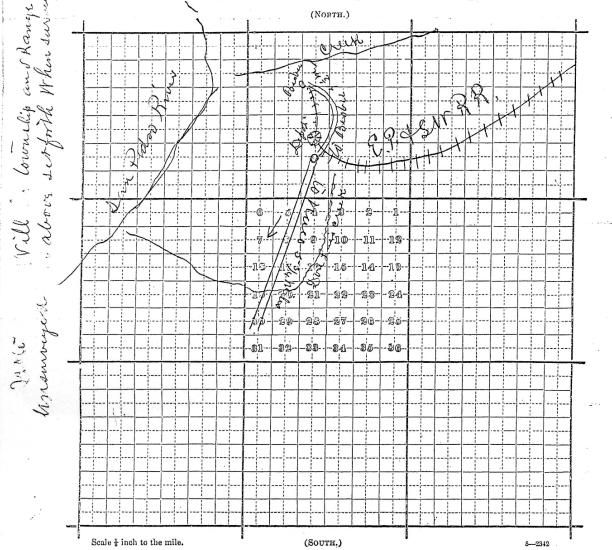

.. direction from this, my Office. The name of the nearest railroad is \_\_\_\_\_ If on the line of or near the railroad, on which side and how far from the track is your Office (Signature of Postmaster.) MMJ Am Hull

(Date.) 3-27-04 5-2342





in Township 23 (For S.), Range 24 (E. or ),
The Sila in fall River in County of Dochise, State
of Myona, with the adjacent Townships and Post Offices.

It is requested that the exact site of your Post Office, as also the roads to the adjoining Offices, and the rivers and creeks, be marked on this diagram, to be returned as soon as possible to the Topographer's Office, Post Office Department. If on, or near a railroad, mark the railroad and adjacent Station accurately.

In localities not surveyed by the U.S. Land Office, a sketch map is requested.







# POST OFFICE DEPARTMENT OFFICE OF THE

FOURTH ASSISTANT POSTMASTER GENERAL
WASHINGTON

Very respectfully,

July 9 - 1907.

Sir:

In order that this office may determine, with as much accuracy as possible, the relative positions of Post Offices, so that they may be correctly delineated on its maps, please carefully answer the questions below, and furnish the diagram on the other side, returning the same as soon as possible, verified by your signature and dated.

Fourth Assistant Postmaster General. TO POSTMASTER AT DON LOUIS, Cochise Co The (P. O. Dept.) name of my Office is Lon Luc, Wuyona If the town, village, or site of the Post Office be known by another name than that of the Post Office, state that other name here: Hedburg addition The P. O. is situated in the South - west quart