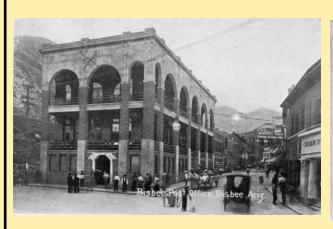

## **APACHE**

Town

Type Postmark Code Apache – Cochise Co. (1908-1943)

1 4-Bar

**Apache Cochise County** 

Post Route Map, 1929

On E. P. & S. W. R. R. R. north of Douglas. "To remember the old days of the Apache raids." A monument erected to commemorate the surrender of Geronimo and his band in 1886 to the military forces was dedicated here April 29, 1934. The surrender was a few miles off in Skeleton canyon. P. O. established May 22, 1908, John W. Richart, P. M.