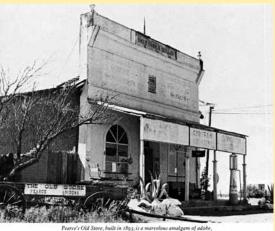

uddy
J. L. Strong

March 6, 1896 July 1, 1896 June 30, 1898 Feb. 20, 1899 May 4, 1900 1904-1905 W. F. Sept. 23, 1905 1906 W. F. April 10, 1907 1907 W. F. 1908-1910 W. F. July 30, 1909 Dec. 7, 1909 Oct. 24, 1910 1910 W. F.



-Arizona Historical Society

SMALLER COMMUNITIES were served by stages less imposing than the Concordtype thoroughrace stages with their six dashing horses or mules. The Cochise-Pearce stage was a two-horse, two-seat affair around 1902. The Pearce post office and Wells Fargo agency shared the building.

From the town's southern edge, Pearce's principal street is dominated by adobe brick structures in this 1912 scene. The false-front store building near the far end of the street is the only store in use today. (Dan Coolidge photo, Arizona Historical Foundation)

347













# **PEARCE**



No. 1011.

(LOCATION PAPER.)

# Post Office Department,

OFFICE OF THE FOURTH ASSISTANT POSTMASTER GENERAL, APPOINTMENT DIVISION,

|                                                           | WASHINGTON, D. C., 3-27-1896, 189.