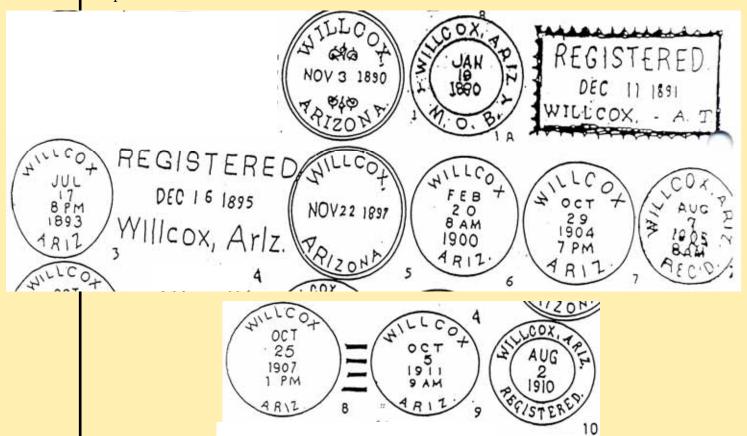

r>4-Bar<br>C1bT1B2<br>C31b´17N | .9½<br>28      |

Willcox Cochise Co. U. S. G. S. Map, 1923.

Elevation, 4,164 feet. Named after General Orlando B. Willcox, commanding department Arizona, 1880-82. On S. P. R. R., 40 miles east of Benson, in Sulphur Springs valley. Before railroad to Globe was built, this was a lively shipping point for Fort Grant, San Carlos Agency, Globe, and other places north. The old "Point of Mountain" stage station was near Willcox. Here, previous to 1882, all passengers for Grant, Thomas, San Carlos, Globe and Fort Apache left overland stages and took a "buck-board" for rest of journey. Globe *Silver Belt*, December 14, 1889, says that the post office department recently issued an order to the effect that: "this name should be spelled with two 1's thus 'Willcox."





### **WILLCOX**





IT WAS A GALA DAY IN 1903 when the first of a new series of oil-fueled mountain locomotives pulled a freight train into Willcox on the Southern Pacific. The natty gentleman in the light Stetson hat and the dark suit (second from right) was John N. Lean, SP ticket agent and Wells Fargo expressman, whose tenure at Willcox was for 12 years, from 1892 to 1904.

### **Post Marks**

General Orlando Bolivar Wilcox, picture from Photographers in Arizona by Jeremy Rowe.



BURNAUS, My Gree C. B. Wilcox TOOMS, A. T.

Edward J. Bonsall E. A. Nichols George R. King John Nightingale Samuel J. Geddes Kasper Hauser Mrs. Irene Lean

1880-1881 W. F. 1882-1891 W. F. Nov. 23, 1889 1892-1904 W. F. Aug. 21, 1897 Feb. 12, 1903 1904-1912 W. F.







# WILLCOX



Note: called Maley first