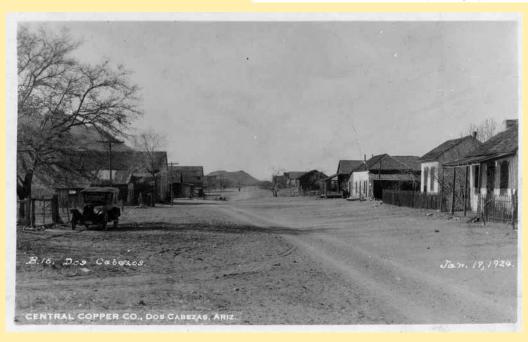

EZOS



Town

Type Postmark Code Dos Cabezos – Pima Co. (1879-1881); Cochise co. (1881-1886)

Some spell Dos Cabezas)

- 1 C21e′9N1RRB32
- 2 EX (WF)
- 3 C21aN1RRB27
- 4 C31cN1B26½
- 5A M
- 5 C21eS1B32
- 6 C1bN1B27½
- 7 C1bN1B28
- 8 Doane Ty. 3/3

Dos Cabezas Pima County G. L. O. Map, 1892, 1923.

Sp. "two heads." In T. 14 S., R. 27 E. Station Mascot branch S.P.R.R. at south end Dos Cabezas mountains. About 15 miles east of Willcox. P. O. established April 8, 1879, F. Beebe, P.M.









8

# **DOS CABEZOS**



### **Post Masters**

April 8, 1879 June 17, 1879 1880-1881 W. F. Beebee James Munroe Riggs Charles Washeim F.
James W. Washeim
Corey & Porter June 23, 1882 1882-1883 W.

Benjamin Corey 1883-1887 W.



The Dos Cabezas store, on the south side of the main highway to the Chiricahuas







Stage Stop



### DOS CABEZOS



Tajografika (P. O. Dopi.

# Post Office Department,

TOPOGRAPHER'S OFFICE,

Washington, D. C., March 261, 1903.

Sir:

To enable the Topographer of this Department to determine, with as much accuracy as possible, the relative positions of Post Offices, so that they may be correctly delineated on its maps, the Postmaster General requests you carefully to answer the questions below, and furnish the diagram on the other side, returning the same as soon as possible, verified by your signature and dated, under cover to the Topographer's Office, Post Office Department.

Respectfully, &c., Topographer P. O. Dept. TO POSTMASTER AT DOS Cabezos, Cochise Co. .Áriz. The (P. O. Dept.) name of my Office is Dos Cabegos, a If the town, village, or site of the Post Of