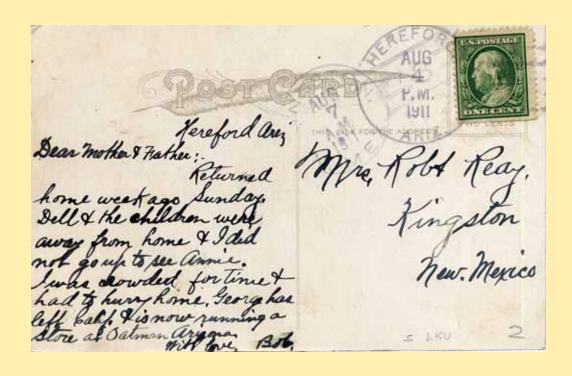

In T. 23 S., R. 22. E. In San Pedro valley, on E. P. & S. W. R. R. Named for Ben Hereford, father of Frank Hereford of Tucson.

"Col. Herring of Tucson and others built a smelter at this place which they named for Ben Hereford, Frank's father. Smelter was shut down, later burned and place deserted for several years. About 1892, Col. Bill Greene (Cananea Greene) located a ranch here for his cattle interests and reestablished the place under its old name.



Hereford Ariz. Aug. 4, 1911 Mrs. Robt. Reay, Kingston New Mexico

Hereford Ariz. dear Mother and Father: Returned home week ago Sunday. Dell & the children were away from home & I did not go up to see Annie. I was crowded for time & had to hurry home. George has left Calif. Vis now running a store in Oatman Arizona. With Love Bob.

2







### **Post Masters**

 Benjamin F. Snead
 April 4, 1904

 G. W. Tillman
 1904-1905 W. F.

 Cicero H. Martin
 Oct. 29, 1906

 O. M. Ziegler
 1906 W. F.

 F. J. Ellison
 1907 W. F.

 Calvin H. Holmes
 July 17, 1908

 Calvin Henry Holmes
 1908-1909 W. F.

 W. L. Olden
 1910 W. F.

 Guy C. Welch
 Feb. 27, 1911

 Earl P. Hill
 1911 W. F.

Below Pictures from: http://www.palominas.com/gallery08.htm





Herford Post Office





1932 Hereford Post Card



| •               | No. 1011 GLOCATION PAPER.