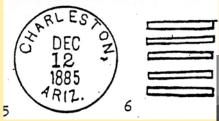

| 7, 1879<br>, 1879<br>884 W. F.<br>1883<br>, 1885<br>, 1888 |
| ), 13<br>884<br>188<br>, 18                                |

### Charleston Pima County—Cochise county

Town on San Pedro river about 6 miles south of Fairbank. For lack of water at Tombstone the stamp mill of the Tombstone Mine and Milling Co. was located here.

"There was a bridge over the river so the ore teams would not be delayed by flood. Alfred Henry Lewis called the place 'Red Dog' in his writings. Named for the city in South Carolina by early miners." Letter, A. C. Henry, Tombstone.

"The tall cottonwoods that shaded the village, still stand by the San Pedro. Beneath them are only a few crumbling adobe walls." *Tombstone*. First called Millville, q.v. P. O. established Apr. 17, 1879, Charles D. Handy, P. M.









Charleston, on the road between Tombstone and Fort Huachuca and just across the river from Millville (in background) was the major satellite of Tombstone. It is almost impossible to find any trace of this town today which listed 350 names in the 1880 census. (Arizona Historical Society)





### CONTENTION



Town Type

1888)

<u>Postmark Code</u> Contention – Pima/Cochise Co. (1880-1881); Cochise Co. (1881-

1 M

2 C41bN1B27½

Contention Pima County—Cochise County Eckhoff Map, 1880; Hamilton 1886.

P. O. and milling town on San Pedro river about 10 miles northwest of Tombstone. Town established, 1879. Station on E. P. & S. W. R. R., 16 miles from Benson. Mill was located on the river to secure water. After Contention mine, one of a great producers at Tombstone. "So called because of a q