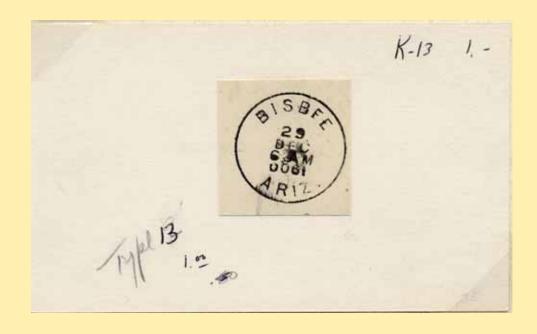

## **APACHE**

Town

Type Postmark Code Apache – Cochise Co. (1908-1943)

1 4-Bar

**Apache Cochise County** 

Post Route Map, 1929

On E. P. & S. W. R. R. R. north of Douglas. "To remember the old days of the Apache raids." A monument erected to commemorate the surrender of Geronimo and his band in 1886 to the military forces was dedicated here April 29, 1934. The surrender was a few miles off in Skeleton canyon. P. O. established May 22, 1908, John W. Richart, P. M.