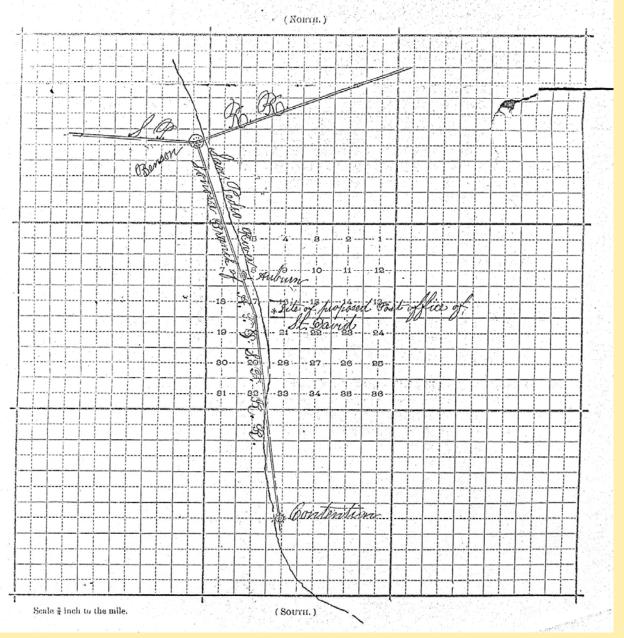

|                          |             | 7. 0-            |             |              |
|--------------------------|-------------|------------------|-------------|--------------|
| Dingram showing the site | of the      | St. Da           | vid s       | Post Office  |
| in Township If W. or     | S.), Pounge | 21 (E. or H.) of |             | Principal    |
| Meridian, Country of     |             |                  |             | , State      |
| of Suzona                | , with the  | adjacent Dorun   | hips and IP | ost Offices. |

It is requested that the exact site of the proposed or existing Post Office, as also the roads to the adjoining offices, and the larger streams or rivers, be marked on this diagram, to be returned as soon as possible to the Post Office Department.





#### SAN BERNARDINO



Town

Type Postmark Code San Bernardino Cochise Co. (1906—1918)

**Post Masters** 

1 4-Bar

Elizabeth McAllister Sept. 15, 1906 Edith M. Stowe Nov. 17, 1909

San Bernardino Cochise Co. Smith Map, 1879; G. L. O., 1921.

In T. 24 S., R. 30 E. Old ranch headquarters on Mexican line. In early days occupied many times by troops following Apaches. Known best as Slaughter ranch after its owner, John Slaughter, famous cattleman and sheriff who lived here, 1884-1922.

"San Bernardino springs break out on the boundary line and flow south into Yaqui river of which San Bernardino river is the extreme head. These springs gave us an abundance of water for all our needs for the large command." Bourke, *An Apache Campaign*.

"San Bernardino ranch, purchased by John Ślaughter, 1