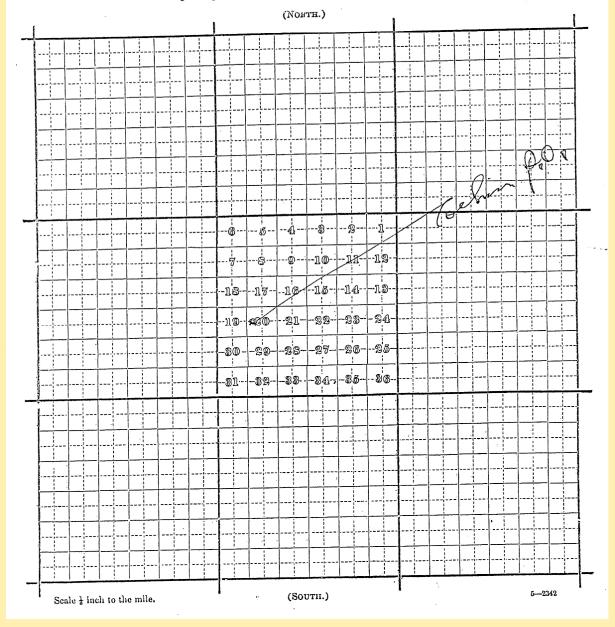

howing the site of the Olive in Township 15 00 (N. or S.), Range 2 H Rom | (E. or W.),   |
| of Principal Meridian, County of Colins                                           | , State       |
| If wings, with the adjacent Townships and                                         | Post Offices. |
| ()                                                                                |               |

It is requested that the exact site of your Post Office, as also the roads to the adjoining Offices, and the rivers and creeks, be marked on this diagram, to be returned as soon as possible to the Topographer's Office, Post Office Department. If on, or near a railroad, mark the railroad and adjacent Station accurately.

In localities not surveyed by the U.S. Land Office, a sketch map is requested.





Arizona Territorial Postmarks

4 & 7

| POST OFFICE DEPARTMENT. Official Business.                                                     | No.                              |             | Stamp of Rece | tring Office   |
|------------------------------------------------------------------------------------------------|----------------------------------|-------------|---------------|----------------|
| A penalty of \$300 is fixed by law<br>for using this card for other<br>than Official Business. |                                  | Post Office | dia NOV       | ) =            |
| Receipt on other side and re withou                                                            | turn this card by<br>t cover, to | NEXT MAIL,  | and degral    | Lecura.        |
| Section of Trepatching Office