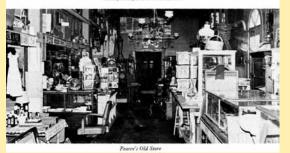

J. L. Strong

March 6, 1896 July 1, 1896 June 30, 1898 Feb. 20, 1899 May 4, 1900 1904-1905 W. F. Sept. 23, 1905 1906 W. F. April 10, 1907 1907 W. F. 1908-1910 W. F. July 30, 1909 Dec. 7, 1909 Oct. 24, 1910 1910 W. F.



-Arizona Historical Society

SMALLER COMMUNITIES were served by stages less imposing than the Concordtype thoroughrace stages with their six dashing horses or mules. The Cochise-Pearce stage was a two-horse, two-seat affair around 1902. The Pearce post office and Wells Fargo agency shared the building.

From the town's southern edge, Pearce's principal street is dominated by adobe brick structures in this 1912 scene. The false-front store building near the far end of the street is the only store in use today. (Dan Coolidge photo, Arizona Historical Foundation)

347













# **PEARCE**



No. 1011.

(LOCATION PAPER.)

# Post Office Department,

OFFICE OF THE FOURTH ASSISTANT POSTMASTER GENERAL, APPOINTMENT DIVISION,

|                                                           | WASHINGTON, D. C., 3-27-1896, 189.