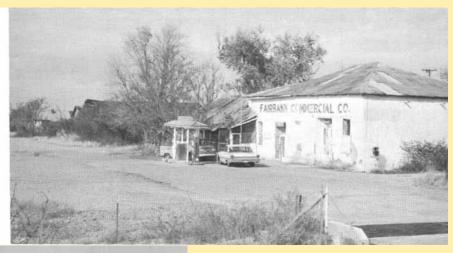

# **Arizona Territorial Postmarks**

# Cochise County

Collection

# Index of Arizona Territorial —Cochise Co.

Bold means we have some postmarks from this town. Underline means we have one of all that towns postmarks. Italics means there are no known postmarks from this town. Red means we are actively collecting this town from these counties, Cochise, Pima and Santa Cruz.