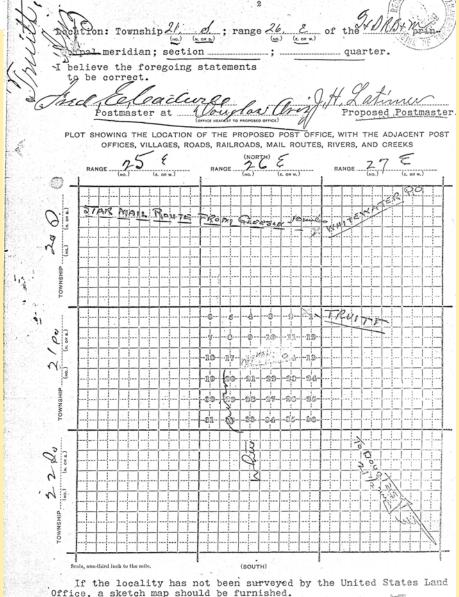

# **Arizona Territorial Postmarks**

# Index of Arizona Territorial —Cochise Co.

Bold means we have some postmarks from this town. Underline means we have one of all that towns postmarks. Italics means there are no known postmarks from this town. Red means we are actively collecting this town from these counties, Cochise, Pima and Santa Cruz.