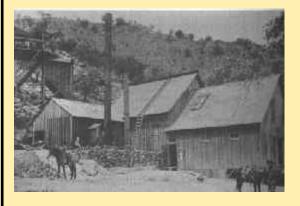

## **APACHE**

Town

Type Postmark Code Apache – Cochise Co. (1908-1943)

1 4-Bar

**Apache Cochise County** 

Post Route Map, 1929

On E. P. & S. W. R. R. R. north of Douglas. "To remember the old days of the Apache raids." A monument erected to commemorate the surrender of Geronimo and his band in 1886 to the military forces was dedicated here April 29, 1934. The surrender was a few miles off in Skeleton canyon. P. O. established May 22, 1908, John W. Richart, P. M.