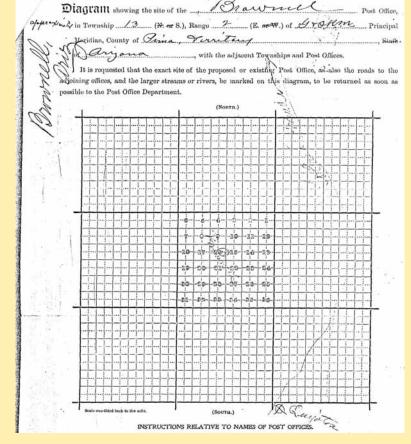

## **BROWNELL**



Town

Type Postmark Code Brownell – Pima Co. (1903—1911)

1 CibN1B28
2 4 Par Frank Brownell April 3, 1

2 4-Bar Frank Brownell April 3, 1903 Edwin R. Zimmerman April 14, 1904 rescinded

Frank Brownell April 3, 1903 Discontinued Dec. 15, 1911

Brownell Pima County U. S. G. S. Map, 1923.

Store and settlement Papago Indian Reservation near lat. 32° 20', long 112° 10'. According to P. A. Schilling of Ray, the Papago name for this mountain is "Ta-vo-num," meaning "a small hat."

"Mr. Brownell the store keeper at Brownell, in the Quijotoa range, was a Civil War veteran and miner who discovered this copper mine at the foot of the mountain. Mine and settlement named for him." Letter, Col. J. J. Munsey, Sells.

P. O. established April 3, 1903, Frank Brownell, P.M.







# **BROWNELL**



OFF

|     |                    |                   | - / '