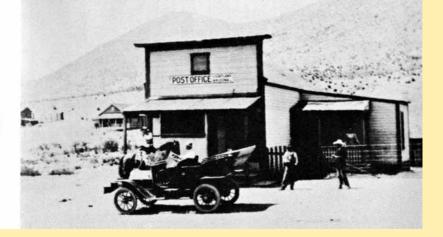

Locke, P.M.





2





# **COURTLAND**



#### **Post Masters**

Harry Locke W. E. Tester Lutie A. Brown J. H. Snyder John Fizhugh Wilcox March 13, 1909 1910 W. F. Oct. 12, 1911 1911 W. F. 1912 W. F.

Courtland consisted of several townsites, among them and the most important was the Great Western Townsite of the Courtland Townsite and Improvement Co. People lined up at the office the night before the sale conducted by E. L. Pirtle of Douglas on February 23, 1909. Proclaimed a "huge success," one hundred buyers spent \$60,000 for lots during the first day. (G. C. Pidgeon Collection)



Ten days later the town had acquired a more substantial appearance. (G. C. Pidgeon Collection)



The Courtland Post Office, left, provided living quarters for the postmaster. (Arizona Historical Society)





# **COURTLAND**



#### POST OFFICE DEPARTMENT OFFICE OF THE

FOURTH ASSISTANT POSTMASTER GENERAL
WASHINGTON



Apr. 17 11 1909

Sir:

DIVISION OF TOPOGRAPHY

In order that this office may determine, with as much accuracy as possible, the relative positions of Post Offices, so that they may be correctly delineated on its maps, please carefully answer the questions below, and furnish the diagram on the other side, returning the same as soon as possible, verified by your signature and dated.

|                          | Very respectfully, y                                                             |
|--------------------------|----------------------------------------------------------------------------------|
| ¥1                       | · ( Julion