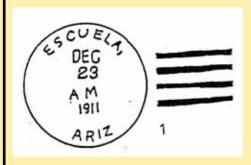

## **APACHE**

Town

Type Postmark Code Apache – Cochise Co. (1908-1943)

1 4-Bar

**Apache Cochise County** 

Post Route Map, 1929

On E. P. & S. W. R. R. R. north of Douglas. "To remember the old days of the Apache raids." A monument erected to commemorate the surrender of Geronimo and his band in 1886 to the military forces was dedicated here April 29, 1934. The surrender was a few miles off in Skeleton canyon. P. O. established May 22, 1908, John W. Richart, P. M.