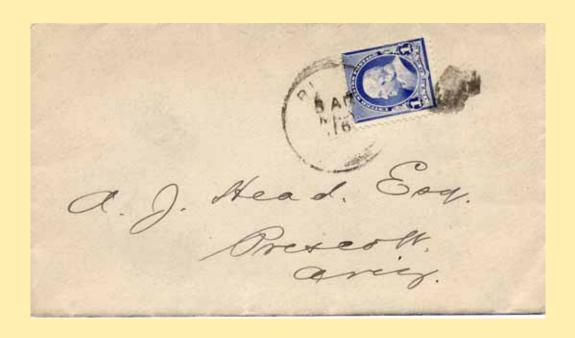

## **APACHE**

Town

Type Postmark Code Apache – Cochise Co. (1908-1943)

1 4-Bar

**Apache Cochise County** 

Post Route Map, 1929

On E. P. & S. W. R. R. R. north of Douglas. "To remember the old days of the Apache raids." A monument erected to commemorate the surrender of Geronimo and his band in 1886 to the military forces was dedicated here April 29, 1934. The surrender was a few miles off in Skeleton canyon. P. O. established May 22, 1908, John W. Richart, P. M.