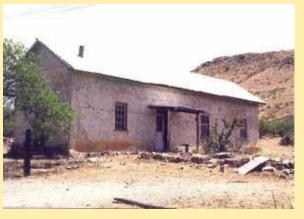

## **APACHE**

Town

Type Postmark Code Apache – Cochise Co. (1908-1943)

1 4-Bar

**Apache Cochise County** 

Post Route Map, 1929

On E. P. & S. W. R. R. R. north of Douglas. "To remember the old days of the Apache raids." A monument erected to commemorate the surrender of Geronimo and his band in 1886 to the military forces was dedicated here April 29, 1934. The surrender was a few miles off in Skeleton canyon. P. O. established May 22, 1908, John W. Richart, P. M.