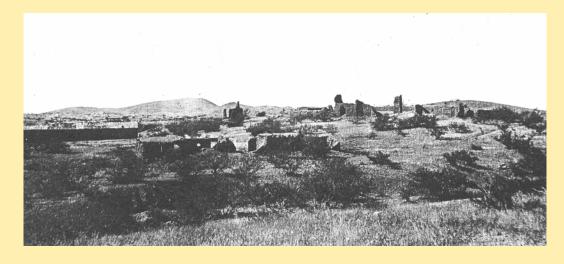

## **APACHE**

Town

Type Postmark Code Apache – Cochise Co. (1908-1943)

1 4-Bar

**Apache Cochise County** 

Post Route Map, 1929

On E. P. & S. W. R. R. R. north of Douglas. "To remember the old days of the Apache raids." A monument erected to commemorate the surrender of Geronimo and his band in 1886 to the military forces was dedicated here April 29, 1934. The surrender was a few miles off in Skeleton canyon. P. O. established May 22, 1908, John W. Richart, P. M.