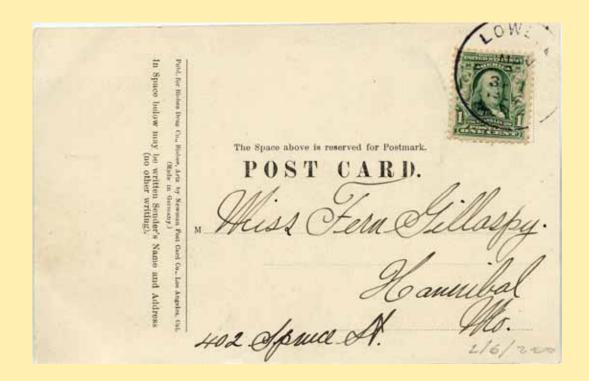

# **Arizona Territorial Postmarks**

# Index of Arizona Territorial —Cochise Co.

Bold means we have some postmarks from this town. Underline means we have one of all that towns postmarks. Italics means there are no known postmarks from this town. Red means we are actively collecting this town from these counties, Cochise, Pima and Santa Cruz.