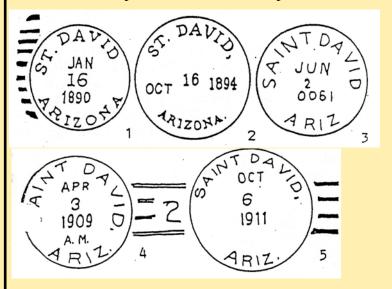

an | ers  July 24, 1882 June 1, 1888  March 7, 1895  May 10, 1911 |
| 5                      | 4-Bar                                                  |           |                                                          |                    |                                                              |

#### St. David Cochise Co. Map, G. L. O., 1892-1921.

Settlement San Pedro river, originally a Mormon colony settled by four families of Merrill's.

"Named after David W. Patton, Mormon apostle, killed by mob in Missouri." Letter, P.M. St. David.

This is now a spur station, E. P. & S. W. R. R., 5 miles from Benson. Artesian water was found here, 1888, at moderate depths, in T. 18 S., R. 21 E., about 6 miles southeast of Benson. P. O. established September 28, 1881. Joseph McRae, P. M.



1



# SAINT—ST. DAVID



| (No. 1004—New Series—January 1, 1882.)