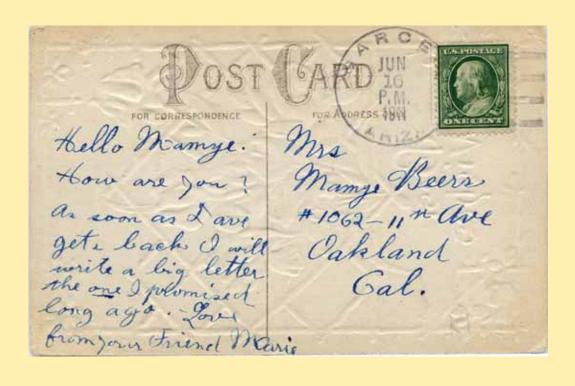

totally deserted by 1882. Never had more than 300 or 400 people. *Tombstone*.

Arizona Gazetteer, 1881, says: "A weekly paper, the Galeyville Bulletin, is published here. Place occupies a picturesque site in the midst of shady oaks, in a cool corner of Chiricahua's. P. O. established January 6, 1881, Frank McCandless, P. M.



### **Post Masters**

Frank McCandless
Discontinued
Mail to Willcox

Jan 6, 1881 May 31, 1882



# **GARCES**



Town

Type Postmark Code Garces Cochise Co. (1911-1926)

1 4-Bar

Garces Cochise Co.

U. S. G. S. Map, 1923.

In T. 23 S., R. 21 E. Hamlet east side Huachuca mountains, about eight miles west of Hereford. So named after Garces National Forest. O. O. established April 12, 1911, Richard M. Johnson, P. M.

Post Master

Richard M. Johnson April 12, 1911



1





### **GATWOOD**



**Town** 

Type Postmark Code Gatwood Cochise Co. (1890-1894)

1 C1bN1BBR28½

Gatewood Cochise Co.

G. L. O. Map, 1892.

Town in San Simon valley about twelve miles northeast of old Camp Bowie. Named for Lieut. Charles B. Gatewood, 6th U. S. Cavalry, who from 1878 to about 1887, was constantly in the field after hostile Apaches. He was an early commander of Apache Indian scouts. The author knew him well. A tall, serious, grave-faced man, who spoke at least two Apache dialects fluently and had full confidence of the Indians. Conducted preliminary negotiations which eventually led to Geronimo's surrender. But for Gatewood's bravery and the confidence the Indians had in him and his faith in them, Geronimo might never have surrendered. Gatewood had a long, prominent nose