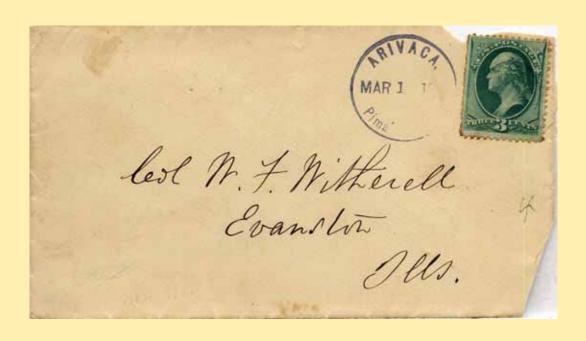

## **APACHE**

Town

Type Postmark Code Apache – Cochise Co. (1908-1943)

1 4-Bar

**Apache Cochise County** 

Post Route Map, 1929

On E. P. & S. W. R. R. R. north of Douglas. "To remember the old days of the Apache raids." A monument erected to commemorate the surrender of Geronimo and his band in 1886 to the military forces was dedicated here April 29, 1934. The surrender was a few miles off in Skeleton canyon. P. O. established May 22, 1908, John W. Richart, P. M.

3

Apache Jun 4 1910 Ariz.

Live Stock Sanitary Board, Phoenix, Arizona

Apache Arizona June 2, 1910 Gentlemen I have been referred to you by the county clerk at Kombastous as the board of Live Stock Sanitary Board. having in charge the floring of cattle brands and ear marks I want to get a brand and get some recorded in this county Please advise me the proper steps to take to secure the same and oblige. Yours truly Wm Hunter.