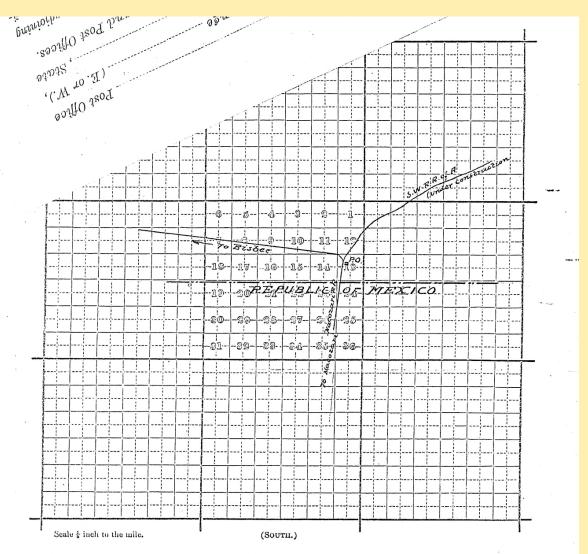

|







#### INSTRUCTIONS RELATIVE TO NAMES OF POST OFFICES.

Attention is called to the following order issued by the Postmaster General, dated April 9, 1894:

"ORDERED, No. 114.—To remove a cause of annoyance to the Department and injury to the Postal Service in the selection of names for newly established post offices, it is hereby ordered, that from this date only short names or names of one word will be accepted. There may be exceptions when the name selected is historical, or has become local by long usage, but the Department reserves the right in such cases to make the exception or not as it sees proper. Names of post offices will only be changed for reasons satisfactory to the Department."

The prefix of "East," "Old," "New," "North," "South," or "West," to the name of a post office is o