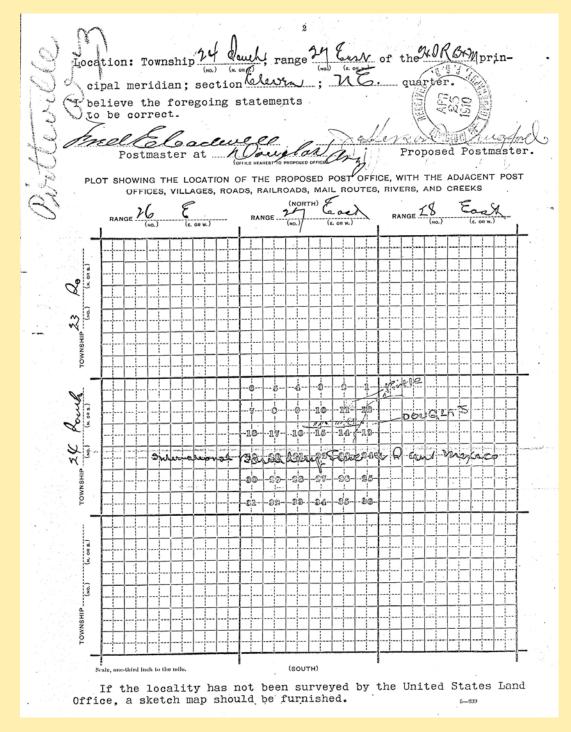

|             |





2 & 3















# Arizona Territorial Postmarks







# **PIRTLEVILLE**



Town

**Type Postmark Code Pirtleville Cochise Co.** (1910—present)

1 4-Bar

Pirtleville Cochise Co.

Map, Coronado N. F., 1927.

Old ranch and mining camp one mile north of Douglas. P. O. established Feb. 8, 1908, under name Pirtle, Cassius C. Hockett, P. M. Named for Elmer Pirtle, early settler who died August, 1920.





# **PIRTLEVILLE**



| POSTMANIERS' APPOINTMENTS    | Post Office Department                            | MENTION INITIALS AND DATE               |
|------------------------------|---------------------------------------------------|-----------------------------------------|
|                              | - N. 27 -                                         |                                         |
| OFF                          | CE OF FIRST ASSISTANT POSTMASTER                  | GENERAL                                 |
|                              | Washington wissers                                |                                         |
| 0 0 4                        | B 4 1010                                          | FEB -7 1910                             |
| G. L. Lama-