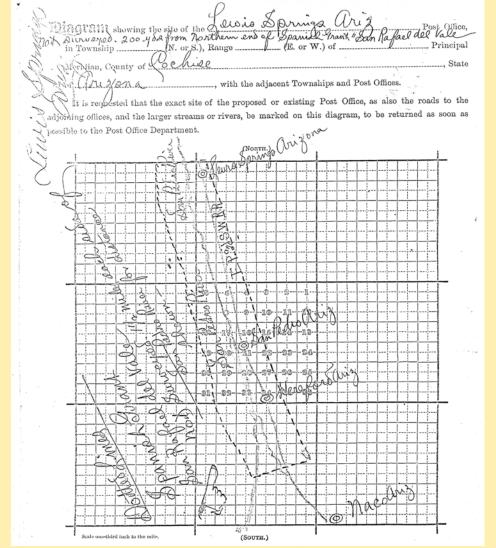

|                                                  |



### **LEWIS SPRINGS**



Town

**Postmark Code** Lewis Springs Cochise Co. (1905-1933)Type **Post Masters** 

Doane Ty. 2/1

2 4-Bar Harry A. Clark 1904-1905 W.F. Virginia P. Clark Harry E. Thomas Jan. 11, 1905 Nov. 22, 1905

1906-1907 W. F. Frank Monroe Gough

Cochise Co. **Lewis Springs** 

G. L. O. Map, 1921.

In T. 21 S., R. 22 E. Station established 1889 on e. P. & S. W. R. R. on San Pedro river. Originally called Fritz springs, having been located by Fritz Hoffman. Later owned by Alpheus and Robert A. Lewis, for whom it was named.









# **LEWIS SPRINGS**



No. 1011.

(LOCATION PAPER.)

# Yost Office Department,

OFFICE OF THE FOURTH ASSISTANT POSTMASTER GENERAL,
DIVISION OF APPOINTMENTS.

Washington, D. C., ....., 190 .

|                                                                                                                                                                                        | SIR: Before the Postmaster General decides upon the application for the establishment of a post office