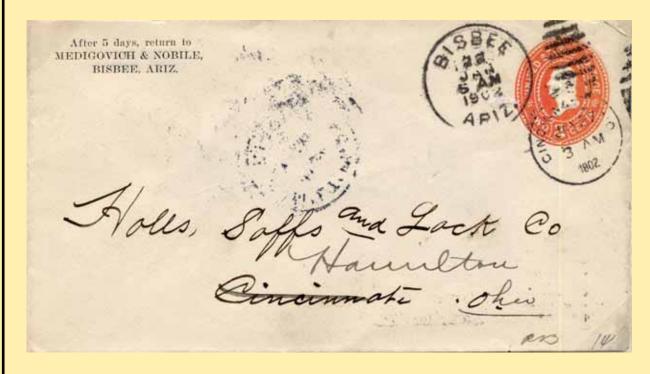

## **APACHE**

Town

Type Postmark Code Apache – Cochise Co. (1908-1943)

1 4-Bar

**Apache Cochise County** 

Post Route Map, 1929

On E. P. & S. W. R. R. R. north of Douglas. "To remember the old days of the Apache raids." A monument erected to commemorate the surrender of Geronimo and his band in 1886 to the military forces was dedicated here April 29, 1934. The surrender was a few miles off in Skeleton canyon. P. O. established May 22, 1908, John W. Richart, P. M.