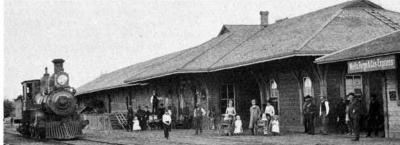

RESS COS  APR 4 1994 EXPRESS  OF NO. 12 2 2 2 2 2 2 2 2 2 2 2 2 2 2 2 2 2 2                                                                                                                                                          | NOV Z PEB                                                                                                                                                                                                                                         | ) ( 14 ) ( 14 8 PM 8 PM 1899 )                                                                                                                                                                                                                |

18





Stephen Roemer, P.M. 1897-1904-1907-1910



STEPHEN ROEMER
Phoenix, Benson



THE SOUTHERN PACIFIC RAILROAD built an elegant station at Benson, important transfer and junction point. Wells Fargo had a separate building (right.)

### **Post Masters**

L. Fisk John Russ James W. Montgomery Eugene F. Rogers George H. Davis George W. Bryan E. D. Crumb Harry Stewart Samuel J. Scribner Burton J. McGrew Frank Pico William M. Zeek Thomas A. Wood Herbert Woods Leonard D. Redfield Stephen Roemer Carl Bock Stephen Roemer Edward Levi Witty W. H. Hobson

1880 Wells Fargo
July 26, 1880
Aug. 19, 1880
May 7, 1883
1883-1884 Wells Fargo
July 13, 1885
1885-1886 Wells Fargo
1887-1888 Wells Fargo
1889 Wells Fargo
Aug. 21, 1890
1890-1891 Wells Fargo
April 16, 1892
1892-1895 Wells Fargo
April 17, 1896
1897-1904 Wells Fargo
1905-1906 Wells Fargo
1907-1910 Wells Fargo
1911-1912 Wells Farg