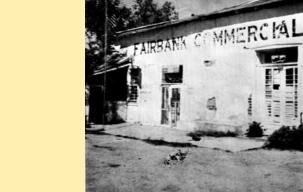

# **Arizona Territorial Postmarks**

# Cochise County

Collection

# Index of Arizona Territorial —Cochise Co.

Bold means we have some postmarks from this town. Underline means we have one of all that towns postmarks. Italics means there are no known postmarks from this town. Red means we are actively collecting this town from these counties, Cochise, Pima and Santa Cruz.