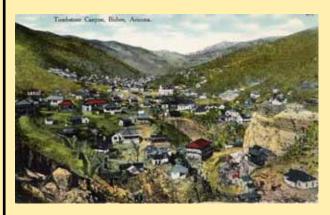

tel is a man wearing a straw skimmer and a stiff collar. That might have been Postmaster Horace C. Stillman.



JOHN G. PRITCHARD Bisbee — January 26, 1889

### **Post Masters**

Horace C. Stillman William H. Savage Sol Lowenberg James P. Preston G. W. Bryan Jonas G. Barney John G. Pritchard George J. McCabe Gale H. Campbell Michael E. Cassidy Guy A. Velsir Edward Reed Taft H. C. Holcomb W. F. Seidel Charles P. Walker Sept. 7, 1880 Feb. 20, 1882 Dec. 7, 1882 Sept. 24, 1885 March 1, 1886 Jan. 26, 1887 Jan. 26, 1889 May 13, 1902 1903-1906 Wells Fargo June 23, 1905 1907 Wells Fargo 1908-1910 Wells Fargo 1910 Wells Fargo 1911 Wells Fargo 1912 Wells Fargo



Tombstone-Bisbee stage at the outskirts of Bisbee about 1889. (L. W. Douglas Collection.)



Bisbee station was opened in 1905



























|                         | POST OFFICE DEPARTMENT