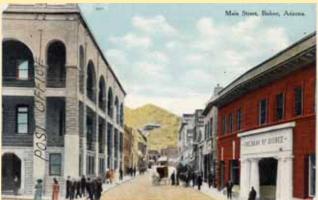

hotel is a man wearing a straw skimmer and a stiff collar. That might have been Postmaster Horace C. Stillman.



JOHN G. PRITCHARD Bisbee — January 26, 1889

### **Post Masters**

Horace C. Stillman William H. Savage Sol Lowenberg James P. Preston G. W. Bryan Jonas G. Barney John G. Pritchard George J. McCabe Gale H. Campbell Michael E. Cassidy Guy A. Velsir Edward Reed Taft H. C. Holcomb W. F. Seidel Charles P. Walker Sept. 7, 1880 Feb. 20, 1882 Dec. 7, 1882 Sept. 24, 1885 March 1, 1886 Jan. 26, 1887 Jan. 26, 1889 May 13, 1902 1903-1906 Wells Fargo June 23, 1905 1907 Wells Fargo 1908-1910 Wells Fargo 1910 Wells Fargo 1911 Wells Fargo 1912 Wells Fargo



Tombstone-Bisbee stage at the outskirts of Bisbee about 1889. (L. W. Douglas Collection.)



Bisbee station was opened in 1905



























|                         | POST OFFICE DEPARTMENT