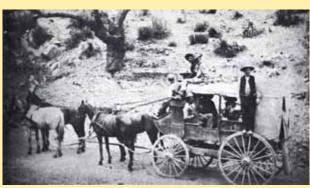

row points to the stage and post office located in a

hotel that resembled a livery stable. Barely discernable in the shade of the gabled hotel is a man wearing a straw skimmer and a stiff collar. That might have been Postmaster Horace C. Stillman.



JOHN G. PRITCHARD Bisbee — January 26, 1889

### **Post Masters**

Horace C. Stillman William H. Savage Sol Lowenberg James P. Preston G. W. Bryan Jonas G. Barney John G. Pritchard George J. McCabe Gale H. Campbell Michael E. Cassidy Guy A. Velsir Edward Reed Taft H. C. Holcomb W. F. Seidel Charles P. Walker Sept. 7, 1880 Feb. 20, 1882 Dec. 7, 1882 Sept. 24, 1885 March 1, 1886 Jan. 26, 1887 Jan. 26, 1889 May 13, 1902 1903-1906 Wells Fargo June 23, 1905 1907 Wells Fargo 1908-1910 Wells Fargo 1910 Wells Fargo 1911 Wells Fargo 1912 Wells Fargo



Tombstone-Bisbee stage at the outskirts of Bisbee about 1889. (L. W. Douglas Collection.)



Bisbee station was opened in 1905



























|                         | POST OFFICE DEPARTMENT