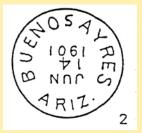

|



## **BUENOS AYRES**



Town

**Type Postmark Code Buenos Ayres – Pima Co.** (1892—1903)

**Post Masters** 

1 CicN1BBR28 2 CibN1B28½

Beatriz Aguirre Feb. 6, 1892 Manuel A. Redondo March 14, 1894 Mrs. Willie Aguirre Oct. 1, 1894 rescinded Jose M. Aquirre July 13, 1898 Named changed to La Osa Feb. 24, 1903

**Buenos Ayres** 

Pima County U. S. G. S. Map, 1923.

Indian settlement in T. 21 S., R. 8 E. "There is no town, only a ranch. Many years ago a U. S. customs inspector was stationed here. It is sometimes called Aquirres' lake because a Mexican, Pedro Aguirre, dug a well and built an artificial lake here for irrigation purposes." Letter P. M., Arivaca. P. O. established Feb. 6, 1892, Mrs. Beatrice Aguirre, P.M.











### Town

Calabazas - Pima/Santa Cruz Co. (1866-1868; 1880-1899) Santa Type **Postmark Code** Cruz Co. (1889-1913)

- V1e13N1B27
- 2 C1eN1B231/2
- 3 C1bN1BBR271/2
- 4 C1bN1B27
- 4A Doane Ty. 2/1
- 4-Bar 5

### Pima/Santa Cruz County Smith Map, 1879; G. L. O., 1921. Calabazas

Settlement made here about 1763. Was a "vista" of the Jesuits. Town started and named 1865 by Calabasas Land and Mining Co. Ten miles northwest of Nogales, on railroad. P. O. established Oct. 8, 1866 under spelling "Calabazas." P. O. records show it was changed to Calabasas Dec. 19, 1882.





EDWARD N. FISH Calabazas - October 8, 1866



George W. Atkinson

### **Post Masters**

| Edward N. Fish          | Oct. 8, 1866    |
|-------------------------|-----------------|
| Discontinued            | Aug. 31, 186