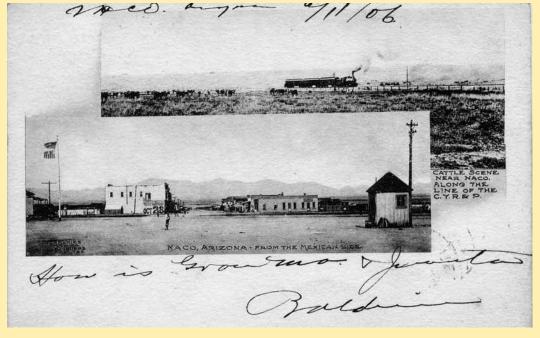

the engineers asked me to suggest a name for the first station on the line then called Southern Pacific of Mexico. As the road was being built principally to reach mines at Nacozari, Mexico, I suggested the first half of the name, Nacozari, and Naco was the result.

"The story of the last two letters of Arizona and Mexico is pure fiction but very plausible." J. S. Williams, Douglas, says: The name Nacozari is of Indian origin and means "bear hills" or "hills of the bear." P. O. estab-lished Dec. 1. 1899. John E. Curry. P. M.





# **NACO**



#### **Post Masters**

Joseph E. Curry Benjamin Goldman James Washington Lancaster Edward A. Folsom George Jay William Edward Cassell Frank E. Smith Dec. 1, 1899 May 1, 1901 1904-1905 W. F. July 14, 1905 1906-1907 W. F. 1908-1911 W. F. 1912 W. F.







No. 1011.

(LOCATION PAPER.)

# Post Office Department,

OFFICE OF THE FOURTH ASSISTANT POSTMASTER GENERAL, APPOINTMENT DIVISION,

| C. D.