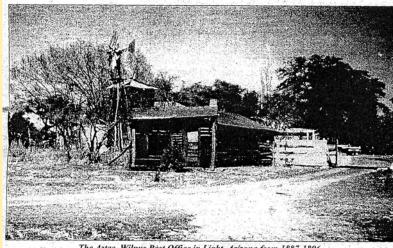

|                  |



# **LIGHT**



Town

Type Postmark Code Light Cochise Co. (1910-1927)

**Post Masters** 4-Bar

George W. Waters March 22, 1910

Cochise Co. Light

G. L. O. Map, 1921.

In T. 18 S., R. 27 E, on Turkey creek, Sulphur Springs valley. Named after John W. Light on of first dry farmers to settle here about 1909. Native of New York and Civil War veteran.





The Aztec-Wilgus Post Office in Light, Arizona from 1887-1896





# LIGHT



| Established 1911 Location of Proposed Post Office                                                 |
|---------------------------------------------------------------------------------------------------|
| D - TON CF MENTION HINTIALS AND DATE                                                              |
| J.                                                                                                |
| OFFICE OF FIRST ASSISTANT POSTMASTER GENERAL                                                      |
| Washington &                                                                                      |
| 0 0 0000                                                                                          |
| John