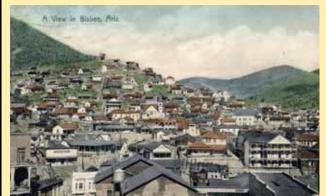

d hotel is a man wearing a straw skimmer and a stiff collar. That might have been Postmaster Horace C. Stillman.



JOHN G. PRITCHARD Bisbee — January 26, 1889

### **Post Masters**

Horace C. Stillman William H. Savage Sol Lowenberg James P. Preston G. W. Bryan Jonas G. Barney John G. Pritchard George J. McCabe Gale H. Campbell Michael E. Cassidy Guy A. Velsir Edward Reed Taft H. C. Holcomb W. F. Seidel Charles P. Walker Sept. 7, 1880 Feb. 20, 1882 Dec. 7, 1882 Sept. 24, 1885 March 1, 1886 Jan. 26, 1887 Jan. 26, 1889 May 13, 1902 1903-1906 Wells Fargo June 23, 1905 1907 Wells Fargo 1908-1910 Wells Fargo 1910 Wells Fargo 1911 Wells Fargo 1912 Wells Fargo



Tombstone-Bisbee stage at the outskirts of Bisbee about 1889. (L. W. Douglas Collection.)



Bisbee station was opened in 1905



























|                         | POST OFFICE DEPARTMENT