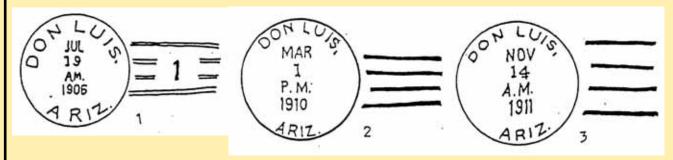

| )         |        |           | 1.00 |          | *         | 5-234    | 0    |





**Town** 

Type Postmark Code Don Luis – Cochise Co. (1903-1933)

- 1 Done Ty. 2/1
- 2 4-Bar
- 3 4-Bar
- 4 Sl (Reg)

Don Luis Cochise County G. L. O. Map, 1921.

Station Bisbee branch E. P. & S. W. Ř. R. about 6 miles from International Line. Named for Lewis Williams, early Copper Queen superintendent, called "Don Luis" by Mexicans. P. O. established October 7, 1903, John J. Mercers, P.M. He declined to qualify and Mary A. Head was appointed.



2







#### **Post Masters**

 John J. Mercers (declined)
 Jan. 27, 1903

 Mary A. Hull
 Oct. 7, 1903

 J. H. F. Scholl
 1904-1905 W. F.

 Abigail Conchin
 Sept. 20, 1906

 Theodore W. Siek
 1906-1909 W. F.

 Frederick Hedberg
 Dec. 24, 1907

 Carlos L. Allen
 Aug. 27, 1909

 Gardie Bent
 May 31, 1910

 John F. Wilcox
 1910-1911 W. F.

 C. F. Barret
 1912 W. F.

|   | · ·