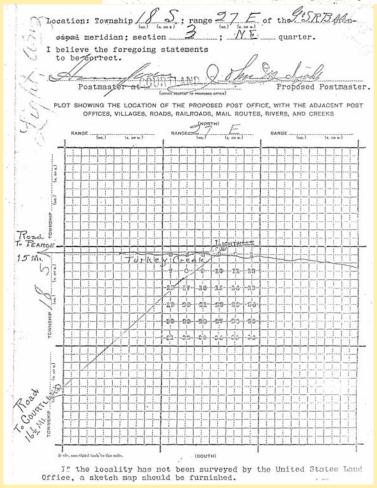

|                  |



# **LIGHT**



Town

Type Postmark Code Light Cochise Co. (1910-1927)

**Post Masters** 4-Bar

George W. Waters March 22, 1910

Cochise Co. Light

G. L. O. Map, 1921.

In T. 18 S., R. 27 E, on Turkey creek, Sulphur Springs valley. Named after John W. Light on of first dry farmers to settle here about 1909. Native of New York and Civil War veteran.





The Aztec-Wilgus Post Office in Light, Arizona from 1887-1896





# LIGHT



| Established 1911 Location of Proposed Post Office                                                 |
|---------------------------------------------------------------------------------------------------|
| D - TON CF MENTION HINTIALS AND DATE                                                              |
| J.                                                                                                |
| OFFICE OF FIRST ASSISTANT POSTMASTER GENERAL                                                      |
| Washington &                                                                                      |
| 0 0 0000                                                                                          |
| John W. Light