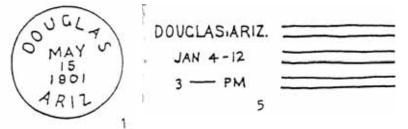

stmark Code Douglas – Cochise Co.** (1901—present)

#### **Post Masters** C1bN1B281/2 Charles A. Overlock March 5, 1901 2 C1bT1B291/2 Renwick White Oct. 30, 1902 3 C31b'17N1B30 Fred E. Cadwell June 18, 1903 Bert R. Holloway J. W. Albright H. S. Spaulding 1904 W. F. 1905-1907 W. F. 4 C1bT7N1B25 4A C31b′17N1RRB30½ 1908 W. F. James Hill Calvert 1908-1911 W.F. C1b'16T2B281/2 4B H. W. Balch 1912 W.F. 4C Ex WF Letter Warren Waldemar Windham 1912 W.F. 5 SL

Douglas Cochise County G. L. O. Map, 1921.

Elevation3,966 feet. Named for Dr. James Douglas, President Phelps dodge Co. On E. P. & S. W. R. R. near Mexican border. Townsite located 1900 by W. H. Brophy and A. J. Cunningham on a tip from company officials that the new smelter was to be located here. Country then was all an open cattle range.







Douglas (Sint) 10/28 113





| South of the fo |    |
|-----------------|----|
| of              | KS |
|                 |    |

sum not exceeding two-thirds of the postmister's compensation,

No. 1011.

(LOCATION PAPER.)

## Bost Office Department,

OFFICE OF THE FOURTH ASSISTANT POSTMASTER GENERAL,
APPOINTMENT DIVISION.

| ALI ON THE TOTAL OF THE PARTY.                                                                                                                                                                                        |