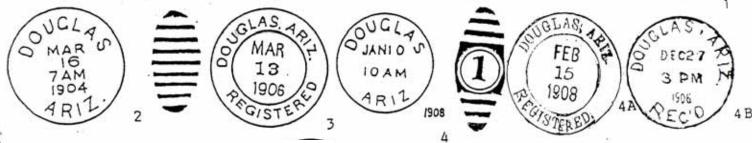

mark Code Douglas – Cochise Co.** (1901—present)

#### **Post Masters** C1bN1B281/2 Charles A. Overlock March 5, 1901 2 C1bT1B291/2 Renwick White Oct. 30, 1902 3 C31b'17N1B30 Fred E. Cadwell June 18, 1903 Bert R. Holloway J. W. Albright H. S. Spaulding 1904 W. F. 1905-1907 W. F. 4 C1bT7N1B25 4A C31b′17N1RRB30½ 1908 W. F. James Hill Calvert 1908-1911 W.F. C1b'16T2B281/2 4B H. W. Balch 1912 W.F. 4C Ex WF Letter Warren Waldemar Windham 1912 W.F. 5 SL

Douglas Cochise County G. L. O. Map, 1921.

Elevation3,966 feet. Named for Dr. James Douglas, President Phelps dodge Co. On E. P. & S. W. R. R. near Mexican border. Townsite located 1900 by W. H. Brophy and A. J. Cunningham on a tip from company officials that the new smelter was to be located here. Country then was all an open cattle range.







Douglas (Sint) 10/28 113





| South of the fo |    |
|-----------------|----|
| of              | KS |
|                 |    |

sum not exceeding two-thirds of the postmister's compensation,

No. 1011.

(LOCATION PAPER.)

## Bost Office Department,

OFFICE OF THE FOURTH ASSISTANT POSTMASTER GENERAL,
APPOINTMENT DIVISION.

| ALI ON THE TOTAL OF THE PARTY.                                                                                                                                                                                        |