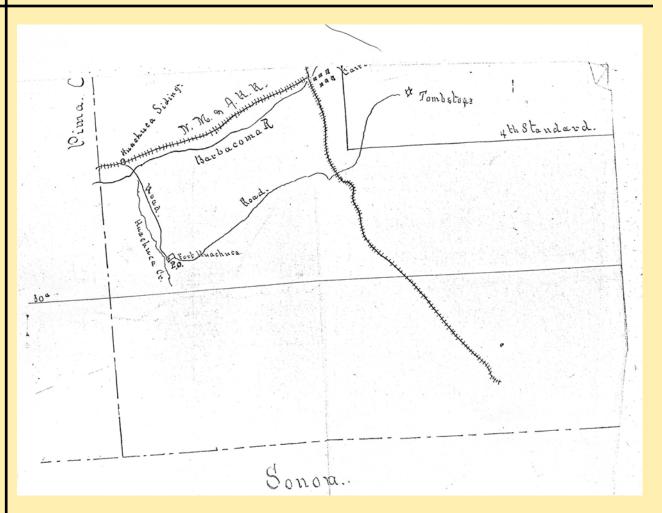

| 1-2 |









This 1886 photo shows stables to the viewer's right. Surgeon Leonard Wood lived in the large hospital building pictured at the left front.—National Archives photo.





| S/1,47