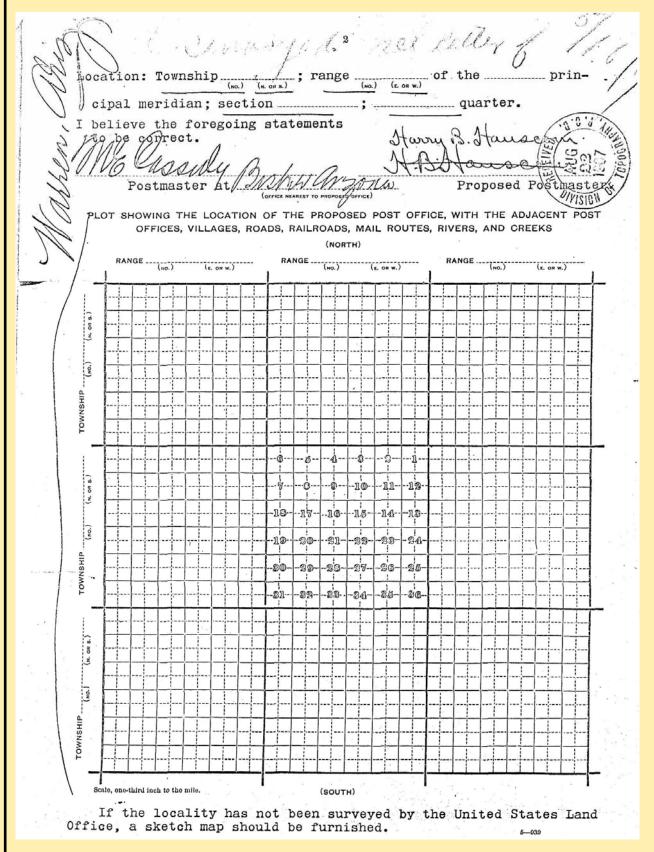

|
| Village to be supplied            | ed with mail, if any:                                                | , www            | (NAME) (NAME)             |
|                                   |                                                                      |                  |                           |
| (POPULATION)                      | (DISTANCE FROM PROPOSED SITE BY SHORTEST ROAD)                       | (DIRECTION)      |                           |
| Total population to               | be supplied with mail                                                | 1: 800           |                           |
| 500                               | (DISTANCE FROM PROPOSED SITE BY SHORTEST ROAD) be supplied with mail | (DIRECTION)      | 5—039                     |









### WHITEWATER



Town

Type Postmark Code Whitewater Cochise Co. (1907—1918)

1 4-Bar

**Post Masters** 

Ellsworth A. Crawford Peter A. Dillman April 2, 1907 Nov. 2, 1910

Whitewater Cochise Co.

In T. 20 N., B. 26 E. Ranch and creek, lower end Sulphur Springs valley, some 22 miles east of Tombstone. Stream flows into Old Mexico at Douglas. "Received its name from the white deposit left on creek banks by the water which is strongly im-pregnated with alkali." Often called White river. Said to be actual headwaters of Yaqui river. Stream is marked "Under passage of White river," on both Smith map, 1879 and Eckhoff, 1880. Ranch shows on G. L. 0. map, 1921 as about 20 miles east of Tombstone. Frequently used as camping place by U. S. troops while scouting for Indians in early Eighties. Cr