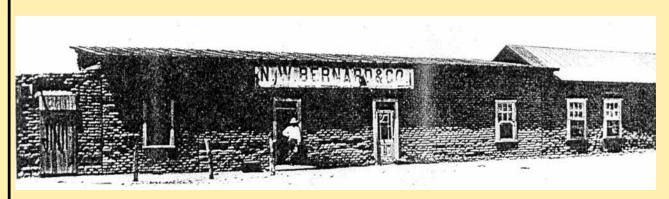

## **APACHE**

Town

Type Postmark Code Apache – Cochise Co. (1908-1943)

1 4-Bar

**Apache Cochise County** 

Post Route Map, 1929

On E. P. & S. W. R. R. R. north of Douglas. "To remember the old days of the Apache raids." A monument erected to commemorate the surrender of Geronimo and his band in 1886 to the military forces was dedicated here April 29, 1934. The surrender was a few miles off in Skeleton canyon. P. O. established May 22, 1908, John W. Richart, P. M.