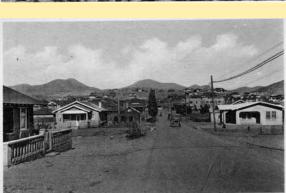

G. L. O. Map, 1921.

Town, 4 miles below Bisbee, at mouth of canyon. When Bisbee began to get crowded people moved down here for homes. After George Warren, prospector.

"In 1877, George Warren, guiding some troops of regular cavalry in pursuit of Apaches through Mule pass, discovered out-croppings of copper ore on the side of what is now Queen mountain. Two years later Warren, with other prospectors, came from Tombstone and located several claims in which New York and California capitalists soon became interested." Letter, Wm. A. Greene.



2







### **Post Masters**

Harry B. Hanscom E. W. Stuart James K, Shoemaker James A. Greer Harry B. Hanscom James A. Greer

July 10, 1907 1908 W. F. March 1, 1909 Dec. 11, 1909 1909 W. F. 1909-1912 W. F.





Warren, Arizona.
"The City Beautiful"











|                                   |                                                                      | -+ 022:00        |                           |
|-----------------------------------|----------------------------------------------------------------------|------------------|---------------------------|
| Loc                               | ation of Proposed Po                                                 | st_UTICE         | MENTION INITIALS AND DATE |
| DIVISION OF APPOINTMENTS          | Post Office Departm                                                  | rnt              | /                         |
| ASSISTANT OFFICE                  | E OF FIRST ASSISTANCE OF STAN                                        |                  | MAY 23 1907               |
| RECEIVED