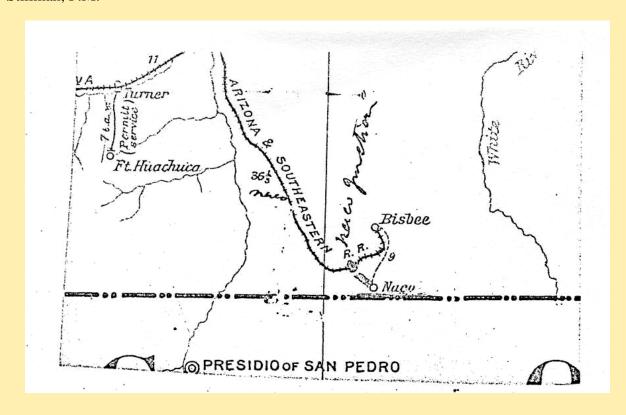

12  | C1bT1B28     | 26  | C31b′17N1B31    |
| 12A | C31b′15N1B28 | 27  | C31b′17N1BBR32  |
| 13  | C1bT1B29     | 28  | C1b′16T1B29     |
| 14  | C2bT1B28½    |     |                 |

### Bisbee Cochise County

Elevation, 5,400 feet. Important copper mining camp in Mule gulch, a narrow canyon of the Mule mountains about 30 miles south of Tombstone. The Copper Queen and other great copper mines are here.

"The town was started in 1877, after discovery of the mines by Jack Dunn, a local prospector. It is claimed by some that George Warren was the first discoverer of the mine here. The early stockholders and a brother-in-law of the Williams brothers, for many years managers of operations in these mines." Letter, Wm. A. Greene. P. O. established September 7, 1880, Horace C. Stillman, P.M.















BISBEE'S MAIN STREET was dusty, crooked, and a meeting place for both miners and burros when this photograph was made about 1881. The arrow points to the stage and post office located in a

hotel that resembled a livery stable. Barely discernable in the shade of the gabled hotel is a man wearing a straw skimmer and a stiff collar. That might have been Postmaster Horace C. Stillman.



JOHN G. PRITCHARD Bisbee — January 26, 1889

### **Post Masters**

Horace C. Stillman William H. Savage Sol Lowenberg James P. Preston G. W. Bryan Jonas G. Barney John G. Pritchard George J. McCabe Gale H. Campbell Michael E. Cassidy Guy A. Velsir Edward Reed Taft H. C. Holcomb W. F. Seidel Charles P. Walker Sept. 7, 1880 Feb. 20, 1882 Dec. 7, 1882 Sept. 24, 1885 March 1, 1886 Jan. 26, 1887 Jan.