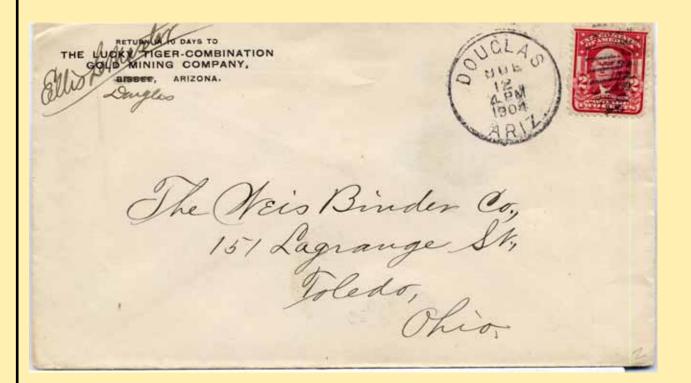

roper. Names of post offices will only be changed for reasons satisfactory to the Department."

The prefix of "East," "Old," "New," "North," "South," or "West," to the name of a post office is objectionable; as also is the addition of "Burg," "Center," "City," "Corners," "Creek," "Cross Roads," "Depot," "Hill," "Hotel," "Hollow," "Junction," "Mill," "Mound," "Peak," "Plains," "Point," "Port," "Prairie," "Rock," "River," "Run," "Ridge," "Store," "Station," "Springs," "Town," "Vale," "Valley," or "Village," and all other prefixes or additions, as such prefixes or additions are liable to lead to confusion and delay in transmission of the mails.

Delay may often be avoided by here submitting in order of preference several names as the one first selected may be rejected by the Department.











4 & 4B















### **DRAGOON**



**Town** 

### **Type Postmark Code Dragoon – Cochise Co.** (1901—present)

- 1 C1bN1B28½
- 2 EX (WF)
- 3 SL
- 4 C1bN1BBR27
- 5 Doane Ty. 2/2

### Dragoon

**Cochise County** 

In Rs. 23, 24 E. Pass through Dragoon mountains, east of Willcox. After U. S. Dragoon regiment which garrisoned many posts in territory, 1857-58.

Captain Ewell—"Baldy"—was called sharply to account for an action in the Dragoon Pass in 1857.

In 1930 the stone walls of the old Butterfield stage station were still to be seen here. Lieut. Parke, 1856, named it Railroad Pass because he felt here was a fine place for a railroad to get through without too much climbing. It was at a well known spring in this Pass that Gen. O. O. Howard, Oct. 12, 1872, ratified a treaty of pea