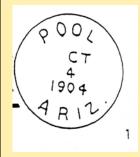

|
| 1500                         | 1 % Milex . (110                                  | in west                                 |
| (POPULATION)                 | (DISTANCE FROM PROPOSED SITE BY SHORTEST ROAD) (C | NRECTION)                               |
|                              |                                                   |                                         |



# **POOL**



Town

**Type Postmark Code Pool Cochise Co.** (1905—1964)

1 C1bN1B29 Post Masters

2 4-Bar John J. Pool Feb. 12, 1902

Pool Cochise Co. Map, G. L. O., 1921.

"Small settlement on San Pedro about one mile south of Cascabel. After Dr. Josiah Pool, who located here about 1900." Letter, Edith a. Macia, P.M., Cochise. P. O. established February 12, 1902, John J. Pool, P. M.









# **PORTAL**



**Town** 

Type Postmark Code Portal Cochise Co. (1905-1964)

A Doane Ty. 2/2

4-Bar

Cochise Co. **Portal** 

G. L. O. Map, 1921; Coronado N. F., 1927.

Sp., "el portal," the entrance, the opening. In T. 17 S., R. 31 E. Village on Cave creek, east side Chiricahua mountains. Located at entrance to Cave creek canyon. U. S. Forest Ranger Station is here. P. O. established June 14, 1905, Edward F. Epley, P. M.



#### **Post Masters**

Edward E. Epley Chester F. McCord June 14, 1905 Aug. 14, 1906 Discontinued Aug. 31, 1910 Mail to Paradise Aug. 17, 1910 Ribern H. Justice

Jane E. Harrison June 17, 1911



1

# REEF



**Town** 

**Type Postmark Code Reef Cochise Co.** (1901—1904)

1 C1bN1B28

Reef Cochise Co.

Judge Map, 1896.

Southwest corner of county close to Mexic