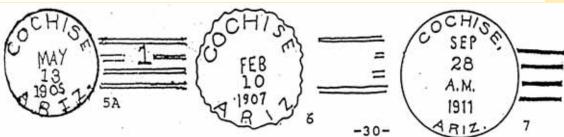

## **APACHE**

Town

Type Postmark Code Apache – Cochise Co. (1908-1943)

1 4-Bar

**Apache Cochise County** 

Post Route Map, 1929

On E. P. & S. W. R. R. R. north of Douglas. "To remember the old days of the Apache raids." A monument erected to commemorate the surrender of Geronimo and his band in 1886 to the military forces was dedicated here April 29, 1934. The surrender was a few miles off in Skeleton canyon. P. O. established May 22, 1908, John W. Richart, P. M.