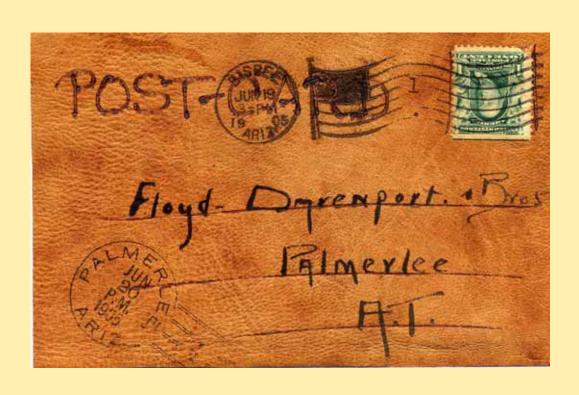

will send you another post card. Well things are looking blue here now think I will have a moove in a few days. C. E. P.





# **NACO**



### Naco-Unknown





# \*

### Mexican Side







# **PALMERLEE**



| Town<br>Type | Postmark Code | Palmerlee | Cochise Co. | (1904 - 1911) |  |
|--------------|---------------|-----------|-------------|---------------|--|
| 1            | Doane Ty. 2/1 |           | ]           | Post Masters  |  |

2 4-Bar Joseph S. Palmerlee Dec. 7, 1904 Changed to Garces April 12, 1911

Palmerlee Cochise Co. G. L. O. Map, 1904.

In T. 23 S., R. 20 E. Coronado N. F. about 12 miles west Hereford. At Reef mine. On Miller creek. Named for J. L. Palmerlee, owner of land on which P. O. was located. P. O. established December 7, 1904, Joseph L. Palmerlee, P. M.



3





### **PARADISE**



| Town<br>Type | Postmark Code                       | Paradise | Cochise Co.                                                            | (1901–1943)                         |
|--------------|-------------------------------------|----------|------------------------------------------------------------------------|-------------------------------------|
| 1<br>2<br>3  | C1bN1B28<br>C1bT1B30<br>Cib´16T1B29 |          | George A. Walk<br>Frank H. Christy<br>Thomas P. Hawl<br>James C. Hanco | July 26, 1904<br>kins Oct. 25, 1906 |

### Paradise Cochise Co.

U. S. G. S. Map, 1923.

In T. 17 S., R. 31 E. Coronado N. F. Mining camp and P. O.

"Paradise was a boom camp that went up like a rocket and came down like a stick in the early years of present century." *Tombstone*.