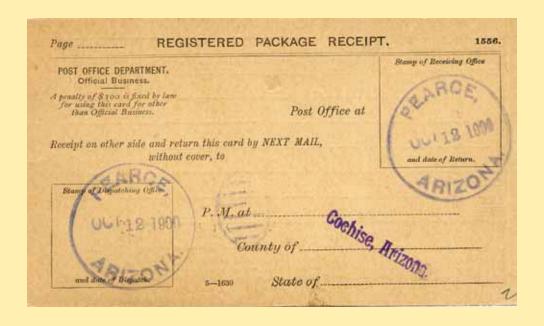

|             |





2 & 3















# Arizona Territorial Postmarks







# **PIRTLEVILLE**



Town

**Type Postmark Code Pirtleville Cochise Co.** (1910—present)

1 4-Bar

Pirtleville Cochise Co.

Map, Coronado N. F., 1927.

Old ranch and mining camp one mile north of Douglas. P. O. established Feb. 8, 1908, under name Pirtle, Cassius C. Hockett, P. M. Named for Elmer Pirtle, early settler who died August, 1920.





# **PIRTLEVILLE**



| POSTMANIERS' APPOINTMENTS    | Post Office Department                            | MENTION INITIALS AND DATE               |
|------------------------------|---------------------------------------------------|-----------------------------------------|
|                              | - N. 27 -                                         |