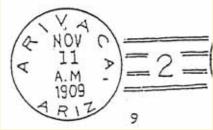

## **APACHE**

Town

Type Postmark Code Apache – Cochise Co. (1908-1943)

1 4-Bar

**Apache Cochise County** 

Post Route Map, 1929

On E. P. & S. W. R. R. R. north of Douglas. "To remember the old days of the Apache raids." A monument erected to commemorate the surrender of Geronimo and his band in 1886 to the military forces was dedicated here April 29, 1934. The surrender was a few miles off in Skeleton canyon. P. O. established May 22, 1908, John W. Richart, P. M.