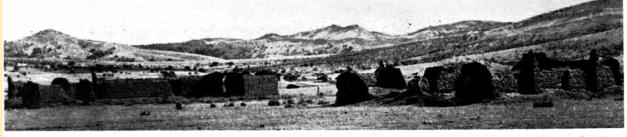

## **APACHE**

Town

Type Postmark Code Apache – Cochise Co. (1908-1943)

1 4-Bar

**Apache Cochise County** 

Post Route Map, 1929

On E. P. & S. W. R. R. R. north of Douglas. "To remember the old days of the Apache raids." A monument erected to commemorate the surrender of Geronimo and his band in 1886 to the military forces was dedicated here April 29, 1934. The surrender was a few miles off in Skeleton canyon. P. O. established May 22, 1908, John W. Richart, P. M.