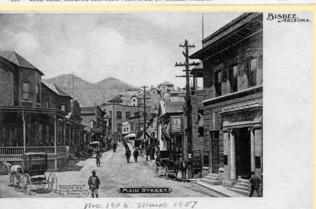

## **APACHE**

Town

Type Postmark Code Apache – Cochise Co. (1908-1943)

1 4-Bar

**Apache Cochise County** 

Post Route Map, 1929

On E. P. & S. W. R. R. R. north of Douglas. "To remember the old days of the Apache raids." A monument erected to commemorate the surrender of Geronimo and his band in 1886 to the military forces was dedicated here April 29, 1934. The surrender was a few miles off in Skeleton canyon. P. O. established May 22, 1908, John W. Richart, P. M.