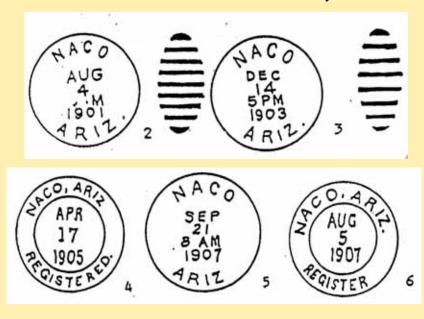

ork worked out by B. A. Packard who had an early cattle ranch here. Said to be a combination of last two letters of Arizona and Mexico. The author at Phoenix, April 15, 1931, asked Mr. Packard for the facts. He said, "When they were figuring on building this railroad the engineers asked me to suggest a name for the first station on the line then called Southern Pacific of Mexico. As the road was being built principally to reach mines at Nacozari, Mexico, I suggested the first half of the name, Nacozari, and Naco was the result.

"The story of the last two letters of Arizona and Mexico is pure fiction but very plausible." J. S. Williams, Douglas, says: The name Nacozari is of Indian origin and means "bear hills" or "hills of the bear." P. O. estab-lished Dec. 1. 1899. John E. Curry. P. M.





# **NACO**



#### **Post Masters**

Joseph E. Curry Benjamin Goldman James Washington Lancaster Edward A. Folsom George Jay William Edward Cassell Frank E. Smith Dec. 1, 1899 May 1, 1901 1904-1905 W. F. July 14, 1905 1906-1907 W. F. 1908-1911 W. F. 1912 W. F.







No. 1011.

(LOCATION PAPER.)

# Post Office Department,

OFFICE OF THE FOURTH ASSISTANT POSTMASTER GENERAL, APPOINTMENT DIVISION,

| C. D.