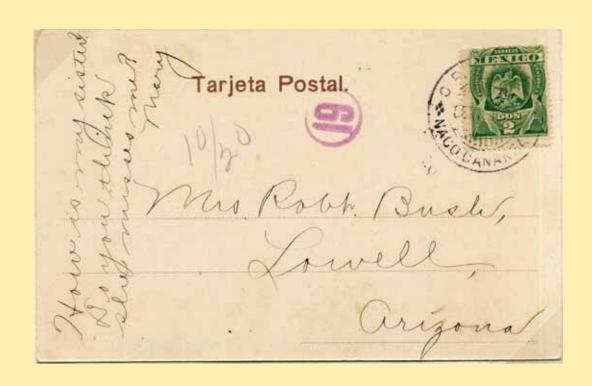

|
|                                                                                                                                                                                                                                                                                                                                                                                                                                                                                              | - 1 |









# **NACO**



3 & 5 #5 pc worth more than post mark

Naco 1907 Miss Zella Pierce Jearoldtown, Tenn.

Hello Zella will send you another post card. Well things are looking blue here now think I will have a moove in a few days. C. E. P.





# **NACO**



### Naco-Unknown





# \*

### Mexican Side







# **PALMERLEE**



| Town<br>Type | Postmark Code | Palmerlee | Cochise Co. | (1904 - 1911) |  |
|--------------|---------------|-----------|-------------|---------------|--|
| 1            | Doane Ty. 2/1 |           | ]           | Post Masters  |  |

2 4-Bar Joseph S. Palmerlee Dec. 7, 1904 Changed to Garces April 12, 1911

Palmerlee Cochise Co. G. L. O. Map, 1904.

In T. 23 S., R. 20 E. Coronado N. F. about 12 miles west Hereford. At Reef mine. On Miller creek. Named for J. L. Palmerlee, owner of land on which P. O. was located. P. O. established December 7, 1904, Joseph L. Palmerlee, P. M.



3





### **PARADISE**



| Town<br>Type | Postmark Code                       | Paradise | Cochise Co.                                                            | (1901–1943)