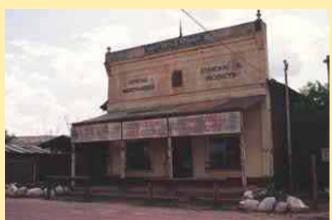

L. Strong

March 6, 1896 July 1, 1896 June 30, 1898 Feb. 20, 1899 May 4, 1900 1904-1905 W. F. Sept. 23, 1905 1906 W. F. April 10, 1907 1907 W. F. 1908-1910 W. F. July 30, 1909 Dec. 7, 1909 Oct. 24, 1910 1910 W. F.



-Arizona Historical Society

SMALLER COMMUNITIES were served by stages less imposing than the Concordtype thoroughrace stages with their six dashing horses or mules. The Cochise-Pearce stage was a two-horse, two-seat affair around 1902. The Pearce post office and Wells Fargo agency shared the building.

From the town's southern edge, Pearce's principal street is dominated by adobe brick structures in this 1912 scene. The false-front store building near the far end of the street is the only store in use today. (Dan Coolidge photo, Arizona Historical Foundation)

347













# **PEARCE**



No. 1011.

(LOCATION PAPER.)

# Post Office Department,

OFFICE OF THE FOURTH ASSISTANT POSTMASTER GENERAL, APPOINTMENT DIVISION,

|                                                           | WASHINGTON, D. C., 3-27-1896, 189.