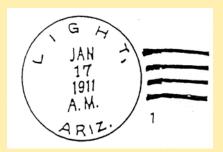

|                  |



# **LIGHT**



Town

Type Postmark Code Light Cochise Co. (1910-1927)

**Post Masters** 4-Bar

George W. Waters March 22, 1910

Cochise Co. Light

G. L. O. Map, 1921.

In T. 18 S., R. 27 E, on Turkey creek, Sulphur Springs valley. Named after John W. Light on of first dry farmers to settle here about 1909. Native of New York and Civil War veteran.





The Aztec-Wilgus Post Office in Light, Arizona from 1887-1896





# LIGHT



| Established 1911 Location of Proposed Post Office                                                 |
|---------------------------------------------------------------------------------------------------|
| D - TON CF MENTION HINTIALS AND DATE                                                              |
| J.                                                                                                |
| OFFICE OF FIRST ASSISTANT POSTMASTER GENERAL                                                      |
| Washington &                                                                                      |
| 0 0 0000                                                                                          |
| Jo