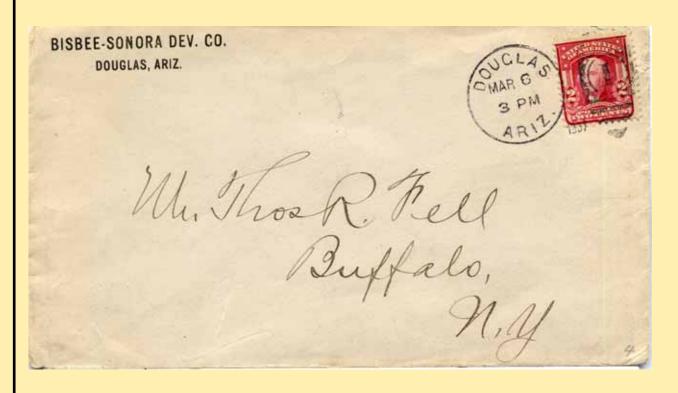

f post offices will only be changed for reasons satisfactory to the Department."

The prefix of "East," "Old," "New," "North," "South," or "West," to the name of a post office is objectionable; as also is the addition of "Burg," "Center," "City," "Corners," "Creek," "Cross Roads," "Depot," "Hill," "Hotel," "Hollow," "Junction," "Mill," "Mound," "Peak," "Plains," "Point," "Port," "Prairie," "Rock," "River," "Run," "Ridge," "Store," "Station," "Springs," "Town," "Vale," "Valley," or "Village," and all other prefixes or additions, as such prefixes or additions are liable to lead to confusion and delay in transmission of the mails.

Delay may often be avoided by here submitting in order of preference several names as the one first selected may be rejected by the Department.











4 & 4B















### **DRAGOON**



**Town** 

### **Type Postmark Code Dragoon – Cochise Co.** (1901—present)

- 1 C1bN1B28½
- 2 EX (WF)
- 3 SL
- 4 C1bN1BBR27
- 5 Doane Ty. 2/2

### Dragoon

**Cochise County** 

In Rs. 23, 24 E. Pass through Dragoon mountains, east of Willcox. After U. S. Dragoon regiment which garrisoned many posts in territory, 1857-58.

Captain Ewell—"Baldy"—was called sharply to account for an action in the Dragoon Pass in 1857.

In 1930 the stone walls of the old Butterfield stage station were still to be seen here. Lieut. Parke, 1856, named it Railroad Pass because he felt here was a fine place for a railroad to get through without too much climbing. It was at a well known spring in this Pass that Gen. O. O. Howard, Oct. 12, 1872, ratified a treaty of peace with Cochis