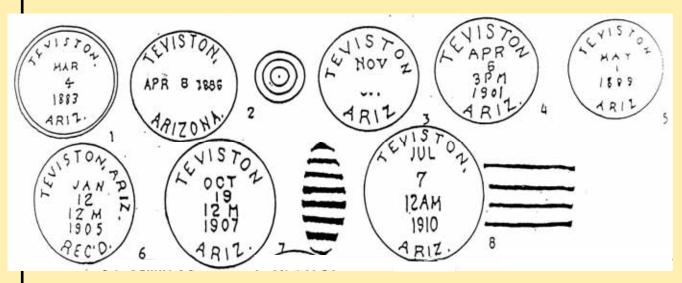

# Index of Arizona Territorial —Cochise Co.

Bold means we have some postmarks from this town. Underline means we have one of all that towns postmarks. Italics means there are no known postmarks from this town. Red means we are actively collecting this town from these counties, Cochise, Pima and Santa Cruz.