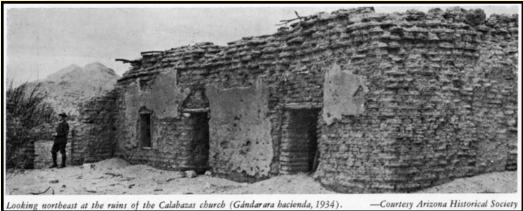

| Oct. 24, 1881   |
| William S. Edwards      | July 31, 1882   |
| Charles P. Sykes        | Dec. 19, 1882   |
| Changed to Calabasas    | Dec. 19, 1882   |
| P. J. Zeimet            | 1883-1884 W. F. |
| O. W. Longden           | 1885-1886 W. F. |
| H. M. Kennedy           | 1887 W. F.      |
| William L. Campbell     | April 16, 1898  |
| George William Atkinson | Jan. 25, 1900   |
| James J. Kerrick        | June 30, 1902   |
| Discontinued            | April 29, 1905  |
| Mail to Nogales         | •               |
| Order rescinded         | May 26, 1905    |
| Joseph E. Wise          | May 29, 1905    |
|                         |                 |



## CALABAZAS-CALABASAS



# FROM: *The Smoke Signal*, Fall 1971, #24. By Bernard L. Fontana. Calabazas of the Rio Rico











# **CALABAZAS-CALABASAS**



FROM: The Postal History Foundation:

|        | rapher P. O. Dopt. Post Office Department, Topographer's office,