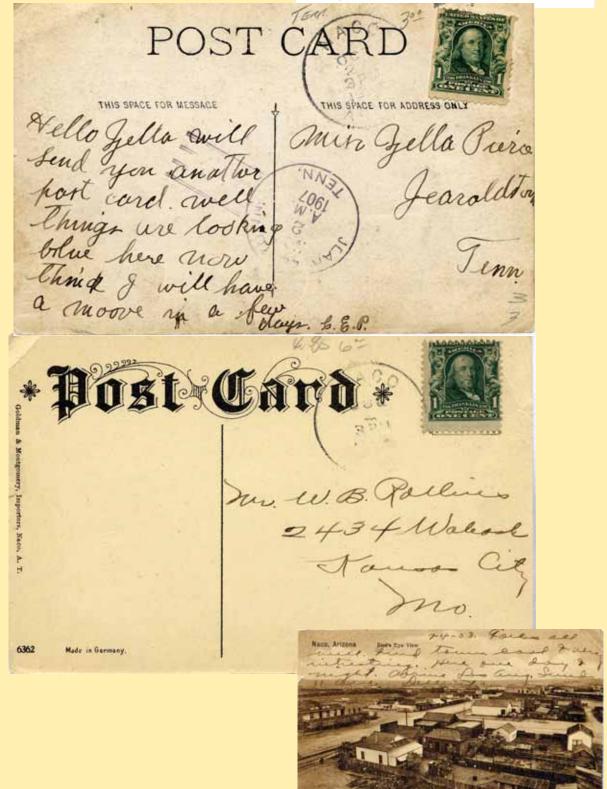

| -   |
|                                                                                                                                                                                                                                                                                                                                                                                                                                                                                              | - 1 |









# **NACO**



3 & 5 #5 pc worth more than post mark

Naco 1907 Miss Zella Pierce Jearoldtown, Tenn.

Hello Zella will send you another post card. Well things are looking blue here now think I will have a moove in a few days. C. E. P.





# **NACO**



### Naco-Unknown





# \*

### Mexican Side







# **PALMERLEE**



| Town<br>Type | Postmark Code | Palmerlee | Cochise Co. | (1904 - 1911) |  |
|--------------|---------------|-----------|-------------|---------------|--|
| 1            | Doane Ty. 2/1 |           | ]           | Post Masters  |  |

2 4-Bar Joseph S. Palmerlee Dec. 7, 1904 Changed to Garces April 12, 1911

Palmerlee Cochise Co. G. L. O. Map, 1904.

In T. 23 S., R. 20 E. Coronado N. F. about 12 miles west Hereford. At Reef mine. On Miller creek. Named for J. L. Palmerlee, owner of land on which P. O. was located. P. O. established December 7, 1904, Joseph L. Palmerlee, P. M.



3





### **PARADISE**



| Town<br>Type | Postmark Code                       | Paradise | Cochise Co.