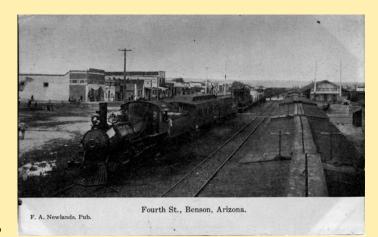

IC RAILROAD built an elegant station at Benson, important transfer and junction point. Wells Fargo had a separate building (right.)

### **Post Masters**

L. Fisk John Russ James W. Montgomery Eugene F. Rogers George H. Davis George W. Bryan E. D. Crumb Harry Stewart Samuel J. Scribner Burton J. McGrew Frank Pico William M. Zeek Thomas A. Wood Herbert Woods Leonard D. Redfield Stephen Roemer Carl Bock Stephen Roemer Edward Levi Witty W. H. Hobson

1880 Wells Fargo
July 26, 1880
Aug. 19, 1880
May 7, 1883
1883-1884 Wells Fargo
July 13, 1885
1885-1886 Wells Fargo
1887-1888 Wells Fargo
1889 Wells Fargo
Aug. 21, 1890
1890-1891 Wells Fargo
April 16, 1892
1892-1895 Wells Fargo
April 17, 1896
1897-1904 Wells Fargo
1905-1906 Wells Fargo
1907-1910 Wells Fargo
1911-1912 Wells Fargo
1912 Wells Fargo







5435 West Main Street, Benson, Ariz





| 211  |                                                                                                  |
|------|--------------------------------------------------------------------------------------------------|
| 1/11 | ha e                                                                                             |
| an   | 20150 Post Office Department,                                                                    |
| ,    | MAY 27 1895                                                                                      |
| at   | THE TOPOGRAPHER'S OFFICE,                                                                        |
|      | Washington, D. C., MILLET DE DESTON