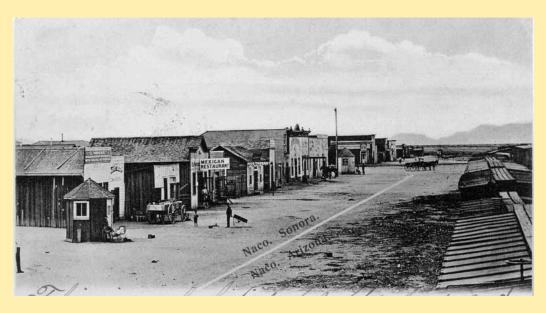

d the engineers asked me to suggest a name for the first station on the line then called Southern Pacific of Mexico. As the road was being built principally to reach mines at Nacozari, Mexico, I suggested the first half of the name, Nacozari, and Naco was the result.

"The story of the last two letters of Arizona and Mexico is pure fiction but very plausible." J. S. Williams, Douglas, says: The name Nacozari is of Indian origin and means "bear hills" or "hills of the bear." P. O. estab-lished Dec. 1. 1899. John E. Curry. P. M.





# **NACO**



#### **Post Masters**

Joseph E. Curry Benjamin Goldman James Washington Lancaster Edward A. Folsom George Jay William Edward Cassell Frank E. Smith Dec. 1, 1899 May 1, 1901 1904-1905 W. F. July 14, 1905 1906-1907 W. F. 1908-1911 W. F. 1912 W. F.







No. 1011.

(LOCATION PAPER.)

# Post Office Department,

OFFICE OF THE FOURTH ASSISTANT POSTMASTER GENERAL, APPOINTMENT DIVISION,

| C. D.