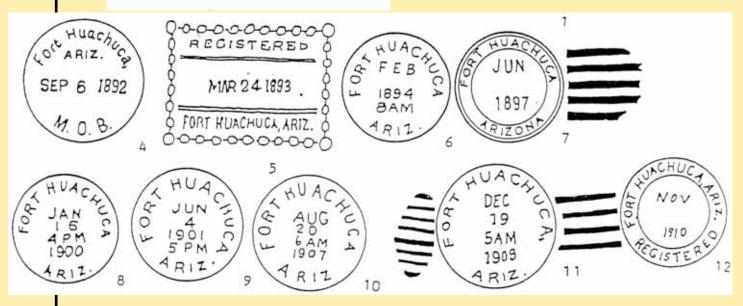

x Richart<br>George L. Thompson      | May 2, 1901<br>June 13, 1902  |
| 8  | C1bT1B28                    | Ida E. Carty                           | Jan. 17, 1903                 |
| 9  | C1bT1B29                    | Margaret J. Gung'l                     | July 26, 1904                 |
| 10 | C1bT1B30                    | Marcia Forbes<br>Margaret J. Barber    | June 9, 1905<br>Dec. 6, 1906  |
| 11 | 4-Bar                       | Louise Heinricks                       | Oct. 7, 1907                  |
| 12 | C31b′17N1B28                | Ida E. Catty                           | June 22, 1908                 |

### Fort Huachuca **Cochise County**

C31b'17N1B28

C1b'16T1B29

Elevation 4800 feet. Established as Camp Huachuca. First post office November 24, 1879, Fred L. Austin P.M.











| OFFICE OF THE FIRST ANSTANT P. M. GENERAL,  (WASHINGTON, D. C., 187  State of a which you are recommended for postmaster, he requires that the blanks in the following statement be filled, and the questions curvaling and conversely masswered, verified by a neighboring permissier, and returned to this Department, addressed to me. The contractor should be informed of the application, and if the side of the proposed of fine to off the mail route, you will forward his certificate of the proposed of fine to off the mail route, you will forward his certificate to be compared to the contractor of the proposed of the new order of the application of the new order outried, it can only be established as a "Special Office," to be supplied without expense to the Department of the thin net procee