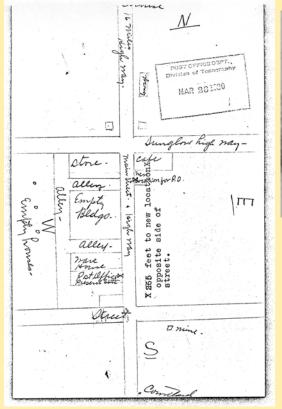

T. 17 S., R. 31 E. Coronado N. F. Mining camp and P. O.

"Paradise was a boom camp that went up like a rocket and came down like a stick in the early years of present century." *Tombstone*.

"Along about 1903 prospectors up here had to cross the valley on their way to San Simon station to get their supplies and mail. Was about 28 miles, no water on the way, and awfully dry and hot in summer. When they would get back up here they would take a drink of spring water and lay back in the shade and say, 'well, this is Paradise all right.' When Geo. Walker and Geo. Myers went to shipping ore, it made a camp large enough for a post office. When the department asked what name, they all said 'Paradise.'" Letter, J. C. Hancock, Paradise.

P. O. established Oct. 23, 1901, George A. Walker, P. M.









Arizona Historical Society, Paradise, 1907.



# **PARADISE**



No. 1011.

(LOCATION PAPER.)

(OVER.)

# Post Office Department,

OFFICE OF THE FOURTH ASSISTANT POSTMASTER GENERAL,

| APPOINTMENT DIVISION.