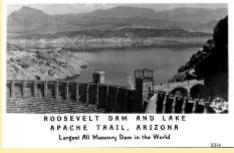

## Roosevelt, Lake/Dam

52 Roosevelt Dam Arizona

53 Roosevelt Dam And Lake, Apache Tr

7834 (Roosevelt Dam)

7842 (Roosevelt Dam)

7-C-58 Looking Toward Roosevelt Lakes

7-C-8 The Roosevelt Dam And Power

7-C-81 Roosevelt Lake Seen From The

Picture (4) Roosevelt Area 1913

Roosevelt (1) Dam.

Roosevelt (2) Dam And Lake Near Globe

Roosevelt (3) Dam And Lake Apache

Roosevelt (4) Dam, Arizona

Roosevelt (5) Roosevelt Dam, Looking D

Sunset, Roosevelt Lake, Ariz.

X314 Roosevelt Dam And Lake Apache

X-3140 Roosevelt Dam And Lake, Apach