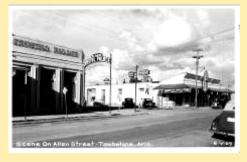

6-Y-543 Arizona's Territorial Court Hous

6-Y-593 Figures at Wells Fargo Museum

6-Y-68 St. Paul's Episcopal Church

6-Y-69 Scene On Allen Street-Tombston

6-Y-70 Allen Street Looking West—Tom

6-Y-72 Ore Wagons-Tombstone, Ariz.