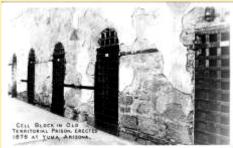

B-207 Along Highway "60" & "70"

B-218 Lookout-Old Prison-Yuma, Arizon

Boot Hill Yuma Ariz.

Bucyrus-Monighan Drag Line Execrator

California Inspection Station Across The

Cell Block In Old Territorial Prison, Erecte Colorado River Yuma Ariz.