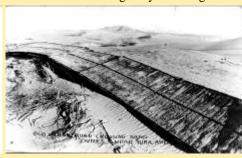

M-5. Sand Dunes. Near Yuma Ariz.

Mud Volcanoes Near Yuma, Arizona

Near Yuma Arizona

New Court House. Yuma, Arizona

New Highway And Old Plank Road West

Ocean To Ocean Highway Crossing The

Oceans Of Sand On U.S. 80 Near Yuma,

Old Arza Stage Dept Constructed In 1856

Old Plank Road Crossing Sand Dunes Nea

Old Plank Road And New Highway Over

Old State Prison Yuma, Ariz.

Palm Lined Highway Entering Yuma, Ari

Patio Gordon's Well 23 Miles West Of Y

U.S. Highway 80 Over All American Can

Union High School, Yuma, Arizona

X 4900 Exterior Of Dungeon Old Arizona

X-4904 Oceans Of Sand Seen From US F

X4910 Historic Old Arizona Territorial Pr

X4914 Gateway To Yuma Arizona High