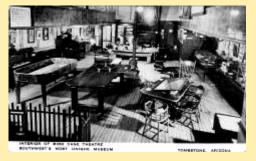

6-Y-333 Rose Tree-Tombstone, Arizona

6-Y-336 Sheep's Head Mountain-Tombst

6-Y-340 Boothill Graveyard-Tombstone

6-Y-353 Music Box At Bird Cage Theatre

6-Y-354 Tombstone's First Hearse-Tombs

6-Y-447 Boothill Graveyard-Tombstone

6-Y-448 Boothill Graveyard-Tombstone

6-Y-456 Boothill Graveyard-Tombstone

6-Y-457 Boothill Graveyard-Tombstone

6-Y-462 Boothill Graveyard-Tombstone

6-Y-475 Interior—Bird Cage Theatre

6-Y-503 Old Butterfield Stage—Tombsto

Historic Court House -Tombstone, Ariz

Historic Old Fire Hall And The Lawry Ho

Interior (1) Of Bird Cage Theatre South

Interior (2) Historic St. Paul's Episcopal

L-114 Medical Center Tombstone Ariz.

Looking West-Main St. Tombstone, Ariz