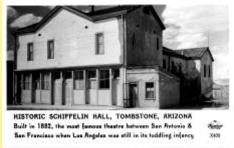

6-Y-84 Schieffelin Hall- Built 1881-Tom

6-Y-85 Oldest Standing Court House In

6-Y-87 Old Fire Department-Tombstone

6-Y-90 City Hall-Tombstone, Arizona,

6-Y-95 Crystal Palace Saloon-Tombstone

A-118 Tombstone's First Hearse Now On