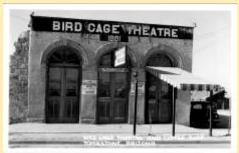

6-Y-333 Rose Tree-Tombstone, Arizona

6-Y-336 Sheep's Head Mountain-Tombst

6-Y-340 Boothill Graveyard-Tombstone

6-Y-353 Music Box At Bird Cage Theatre

6-Y-354 Tombstone's First Hearse-Tombs

6-Y-447 Boothill Graveyard-Tombstone

A-138 Ole Modoc Stage Used In Tombst

A-139 Ed Schieflin Prospector Who Foun

Bird Cage Theatre And Coffee Shop Tom

Boothill (1) Grave Yard Tombstone, Ariz

Boothill (2) Grave Yard Tombstone, Ariz

Boothill (3) Graveyard Burial Place Of

X408 Allen Street "The Main Drag" Of

X409 Historic Schiffelin Hall, Tombstone

X4100 Office Of The Tombstone Epitaph

X4100 Office Of The Tombstone Epitaph

6-Y-474 Bird Cage Theatre-Tombstone, A 6-Y-96 Aztec House Tombstone, Ariz.