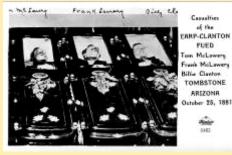

X400 St. Paul's Episcopal Church Tombs

X4003 In Notorious Boothill Cemetery

X4004 Main View -Boothill Cemetery

X4008 Sheep's Head Mt. Tombstone, Ari

X402 Casualties Of The Earp-Clanton Fue X403 Schieffelin Monument Tombstone A