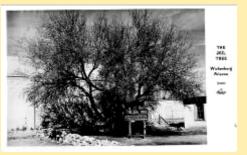

New Highway Bridge On U. S. 89 Wicke

Sunshine Patio And

The Home Of Henry Wickenburg On Bar

The Jail Tree Wickenburg, Arizona

The Wishing Well Wickenburg Arizona

U.S. Highway 60 & 70 Near Wickenburg

Wickenburg Massacre In This Vicinity