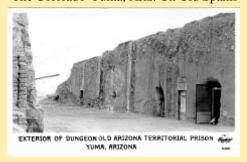

B-207 Along Highway "60" & "70"

B-218 Lookout-Old Prison-Yuma, Arizon

Boot Hill Yuma Ariz.

Bucyrus-Monighan Drag Line Execrator

California Inspection Station Across The

Cell Block In Old Territorial Prison, Erecte Colorado River Yuma Ariz.

Exterior Of Dungeon, Old Arizona Territ

F-26 Interior Old Territorial Prison Yuma

F-28 Old Territorial Prison Yuma, Arizo

F-34 Cupids Corner Yuma, Arizona

F-41 City Hall Yuma, Arizona

F-42 Court House Yuma, Arizona

U.S. Highway 80 Over All American Can

Union High School, Yuma, Arizona

X 4900 Exterior Of Dungeon Old Arizona

X-4904 Oceans Of Sand Seen From US F

X4910 Historic Old Arizona Territorial Pr

X4914 Gateway To Yuma Arizona High