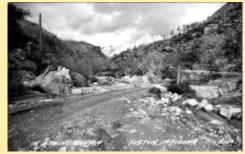

# Ruby/Montana Camp

Post Mark

Cancellation is Type # 9, deted: November:30, 1906. Postmester was John Kellner, 1902 to May 30, 1907. Card was sent by Julius S. Andrews who ram the camp store at Camp Montene from 1895 to 1913 and was later to become the first postmester of Ruby. Ruby was the name given to Montene Comp when it applied for a post office in 1913.

Arivace is famous in Arizona history as the alte where Charles Date/Tile Poston, the Pather of Arizona, set up his mining operation in 1856.