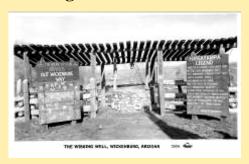

Double Court Wickenburg Arizona

E1945 Historic Old Church Wickenburg,

E-223 Wishing Well Wickenburg, Arizon

E-385 Famous Jail Tree Wickenburg, Ar

E3925 Haven Of Rest On Highway 60, 70

F-15 Monument To Henry Wickenburg Wi FK (1) Bar Ranch Wickenburg, Arizona

New Highway Bridge On U. S. 89 Wicke

Sunshine Patio And

The Home Of Henry Wickenburg On Bar

The Jail Tree Wickenburg, Arizona

The Wishing Well Wickenburg Arizona

U.S. Highway 60 & 70 Near Wickenburg

Wickenburg Massacre In This Vicinity

#### Willcox/Wilcox

X5059 The Wishing Well, Wickenburg,

C5060 The Jail Tree Wickenburg Arizona

X5061 U.S. Hwy. 60 Near Wickenburg,

X5063 Vulture Peaks Near Wickenburg A

6-Y-42 Catholic Church-Willcox, Arizon