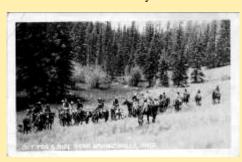

# Springerville

E-195 Lookout Point Becker Butte U.S.

E-351 Intersection U.S. Hy 60-260-666 X

Horseback Along White Mountains Sprin

On The Trail In The Valley Of Dwarfed T

Out For A Ride Near Springerville, Ariz.