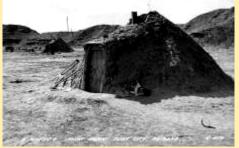

# Tonalea

Elephants' Feet, Red Lake Trading Post,

Navajo Indian Camp Near Red Lake Trad

Red Lake Trading Post, Tonalea, Arizona

Sand Dunes Red Lake Trading Post, Tona