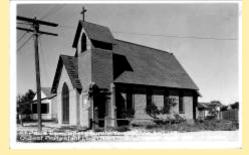

6-Y-543 Arizona's Territorial Court Hous

6-Y-593 Figures at Wells Fargo Museum

6-Y-68 St. Paul's Episcopal Church

6-Y-69 Scene On Allen Street-Tombston

6-Y-70 Allen Street Looking West—Tom

6-Y-72 Ore Wagons-Tombstone, Ariz.

St. Paul's Episcopal Church At Tombston

Tombstone 5 Days' Re-enactment Of Ear