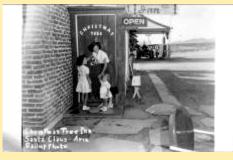

## **Santa Claus**

Christmas (1) Tree Inn, Santa Claus Ariz.

Christmas (2) Tree Inn Santa Claus Ariz.

Christmas (3) Tree Inn Santa Claus, Ariz

Christmas (4) Christmas Tree Inn Fireplac

Christmas (5) Tree Inn, Santa Claus, Ariz. Cinderella's Doll House Santa Claus, Ariz.

House Of The Third Little Pig Santa Clau

Santa (1) Claus, Arizona

Santa (2) Claus French Room Santa Claus

Cinderella's Doll House Santa Claus, Ari

Xmas Tree Inn Santa Claus, Arizona

Wl Warvlo (Stables) Village Of Santo T