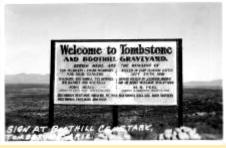

Painting From Tombstone saloon Now In

Picture (1) Tombstone, Territory PM

Schieffelin Monument To Memory Of Ed

Sectional View -Boothill Cemetery Tom

Sign At Boothill Cemetery, Tombstone, A

The (1) Famous Bird Cage Theatre Where

Tombstone (4) Ariz.

Transportation In The 80's The Town Too

Welcome To Tombstone And Boothill Grav

Worlds (1) Largest Rose Bush Rose Tree

Worlds (2) Largest Rose Bush Rose Tree

X304 Sheep's Head Mt. Tombstone, Ariz