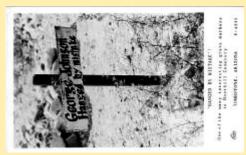

# Ruby/Montana Camp

Post Mark

Cancellation is Type # 9, deted: November:30, 1906. Postmester was John Kellner, 1902 to May 30, 1907. Card was sent by Julius S. Andrews who ram the camp store at Camp Montene from 1895 to 1913 and was later to become the first postmester of Ruby. Ruby was the name given to Montene Comp when it applied for a post office in 1913.