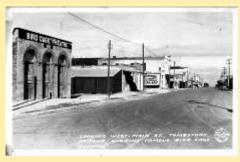

Historic Court House -Tombstone, Ariz

Historic Old Fire Hall And The Lawry Ho

Interior (1) Of Bird Cage Theatre South

Interior (2) Historic St. Paul's Episcopal

L-114 Medical Center Tombstone Ariz.

Looking West-Main St. Tombstone, Ariz