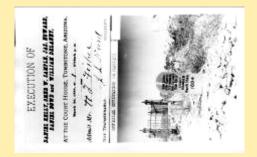

E-4236 Portions Of Famous Boothill Cem

E-4622 Monument To World War Veter-

E-4629 President Harry S. Truman Said He

Execution Of Daniel Kelly, Omer W. Sa

Greeting From The Courthouse Of Tomb

Greetings From Tombstone, Arizona