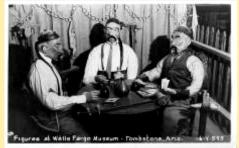

6-Y-543 Arizona's Territorial Court Hous

6-Y-593 Figures at Wells Fargo Museum

6-Y-68 St. Paul's Episcopal Church

6-Y-69 Scene On Allen Street-Tombston

6-Y-70 Allen Street Looking West—Tom

6-Y-72 Ore Wagons-Tombstone, Ariz.