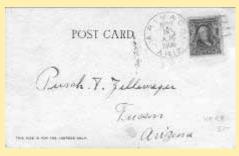

# Ruby/Montana Camp

Post Mark

Cancellation is Type # 9, deted: November:30, 1906. Postmester was John Kellner, 1902 to May 30, 1907. Card was sent by Julius S. Andrews who ram the camp store at Camp Montene from 1895 to 1913 and was later to become the first postmester of Ruby. Ruby was the name given to Montene Comp when it applied for a post office in 1913.