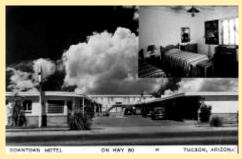

Navajo Indian School. Tuba City, Arizona

Picture (Indian With Baby On Horse)

Sand Dunes Near Tuba City, Arizona

C-453 Dinosaur Tracks Discovered By A

Entrance To Kenyon Ranch Tubac, Ari-

30 Downtown Motel On Hwy 80 Tucson,