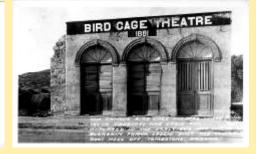

Painting From Tombstone saloon Now In

Picture (1) Tombstone, Territory PM

Schieffelin Monument To Memory Of Ed

Sectional View -Boothill Cemetery Tom

Sign At Boothill Cemetery, Tombstone, A

The (1) Famous Bird Cage Theatre Where

X408 Allen Street "The Main Drag" Of

X409 Historic Schiffelin Hall, Tombstone

X4100 Office Of The Tombstone Epitaph

X4100 Office Of The Tombstone Epitaph

6-Y-474 Bird Cage Theatre-Tombstone, A 6-Y-96 Aztec House Tombstone, Ariz.