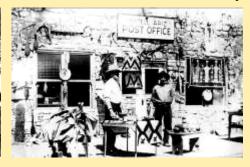

# Tonalea

Elephants' Feet, Red Lake Trading Post,

Navajo Indian Camp Near Red Lake Trad

Red Lake Trading Post, Tonalea, Arizona

Sand Dunes Red Lake Trading Post, Tona