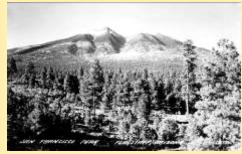

#### San Francisco Peaks/Snow Bowl

28 San Francisco Peaks In Winter, Flagst

Aspens On San Francisco Peaks, Ariz.

D-338 San Francisco Peaks Arizona

D-350 San Francisco Peak Flagstaff, Ariz

D351 San Francisco Peak Flagstaff, Arizo E-140 Ski Tow At Arizona Snow Bowl

E-278 San Francisco Peaks Flagstaff, Ari

E-97 On Hy. 89 Between Jerome And Pre

F-10 San Francisco Peaks Flagstaff, Arizo

F-30 San Francisco Peaks

Fyisco Peaks Flagstaff Ariz.

L-170 San Francisco Peaks, Near Flagstaf

Picture (1) San Francisco Mountains

Picture (2) San Francisco Peaks Snow

San Francisco Peaks, Near Flagstaff, Ariz

# San Francisco Peaks/Snow Bowl

-301 San Francisco Peaks From Hy. 66

U. S. Customs And Immigration San Luis

Cochise Head Near San Simon On Sunset

??? Well In San Simon Ariz.

6-Y-192 Interior-Old San Xavier Mission