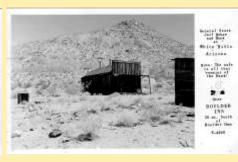

#### **White Hills**

Skull Of Prehistoric Pueblo Indian

The San Francisco Peaks, High

Vandalizing "Pot-Hunters" Around

Walnut Canyon, Ariz.

Walnut Black On White Pottery,

Hanging Rock, Walnut Canyon, Ariz.

E-4266 Ghost Town White Hills Arizona

E-4267 Post Office General Store And B

E-4269 General Store Jail House And Ba

D-308 Cattle In The White Mountains

Near Head Waters East Branch Black Riv

D-146 Wickenburg, Arizona

D-153 Highway 60 Wickenburg, Arizona