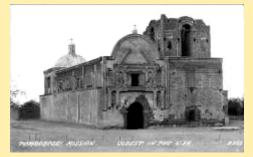

#### Tumacacori

6-Y-384 Mission Church Seen From Ad

6-Y-393 Recent Patio Garden-Tumacacor

8339 Tumacacori Mission Oldest In The

At Tumacacori Mission Near Nogales, Ar

C. 1824 Mass Tumacacori Mission

C-596 A Diorama Depicting Mass In The

East View-Tumacacori Mission Tumacac

Eusebio Francisco Kino 1645-1711 Diora

Execution Wall Tumacacori National Mo

Interior View-Tumacacori Mission, Tuma

S-S Ranch El Rancho De Tumacacori Ari

The Siege Of Tubutama 1751 Diorama

Tumacacori (1) Mission As Viewed From

Tumacacori (2) Mission From Southwest

Tumacacori (3) Mission, Ariz.

**Tumacacori** 

C-350 Tuzigoot Ruins Clarkedale, Ariz.

X560 Tuzigoot Ruins, Looking Toward

PC 125 2 Guns Service Station, Canyon