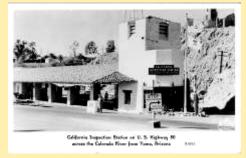

7-D-123 Old Ore Wagon At Arizona Terr

7-D-81 California Inspection Station-Yu

7-D-92 City Hall—Yuma, Arizona

A Piece Of The Old Plank Road And New

All American Canal Through The Sand D

ARI. San Dunes Near Yuma, Arizona

X4915 U.S. Hwy. 80 And Southern Pacific X4916 California Inspection Station On U.

X493 Looking South On Main Street Yu

X4930 Looking South On Main Street Yu

X496 Yuma County Court House Yuma

X497 Post Office Yuma Arizona