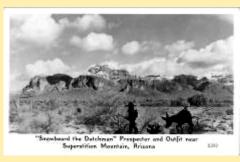

7-C-66 Snowbeard The Dutchman Monum

B-411 Superstition Mountain Arizona

Famous Superstition Mountain East Of

Lost Dutchman Monument And Superstit

X3080 Superstition Mountain Seen From

X309 Snowbeard The Dutchman Prospect

X310 The Arizona Desert Superstition M

X377 Superstition Mountain Seen From

Superstition Mountain, Southern Arizona