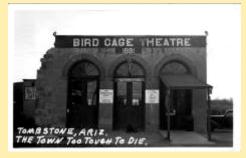

Painting From Tombstone saloon Now In

Picture (1) Tombstone, Territory PM

Schieffelin Monument To Memory Of Ed

Sectional View -Boothill Cemetery Tom

Sign At Boothill Cemetery, Tombstone, A

The (1) Famous Bird Cage Theatre Where

X408 Allen Street "The Main Drag" Of

X409 Historic Schiffelin Hall, Tombstone

X4100 Office Of The Tombstone Epitaph

X4100 Office Of The Tombstone Epitaph

6-Y-474 Bird Cage Theatre-Tombstone, A 6-Y-96 Aztec House Tombstone, Ariz.