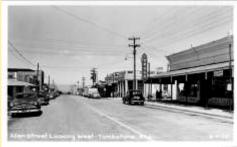

Historic Court House -Tombstone, Ariz

Historic Old Fire Hall And The Lawry Ho

Interior (1) Of Bird Cage Theatre South

Interior (2) Historic St. Paul's Episcopal

L-114 Medical Center Tombstone Ariz.

Looking West-Main St. Tombstone, Ariz