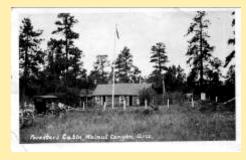

F108 Walnut Canyon National Monument

F38 Prehistoric Cliff Dwellings Walnut C

Forester's Cabin, Walnut Canyon, Ariz.

Kaibab Lime Stone

Looking Down 400 Feet

More Than 400 Small Cliff Dwellings

Natural Caves Provided Water-Tight