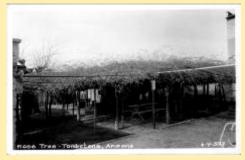

6-Y-333 Rose Tree-Tombstone, Arizona

6-Y-336 Sheep's Head Mountain-Tombst

6-Y-340 Boothill Graveyard-Tombstone

6-Y-353 Music Box At Bird Cage Theatre

6-Y-354 Tombstone's First Hearse-Tombs

6-Y-447 Boothill Graveyard-Tombstone

The (2) Dragoon Mts. Showing Sheepshe

The (3) World Famous Sign On U. S. 80

The (4) Original Wells Fargo Office 1880

Tombstone (1) Famous Rose Bush Cover

Tombstone (2) Arizona As Seen From Th

Tombstone (3) Ariz. The Town Too Toug

Tombstone (4) Ariz.

Transportation In The 80's The Town Too

Welcome To Tombstone And Boothill Grav

Worlds (1) Largest Rose Bush Rose Tree

Worlds (2) Largest Rose Bush Rose Tree

X304 Sheep's Head Mt. Tombstone, Ariz