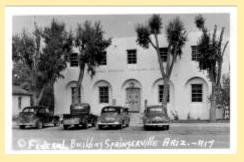

D-312 Federal Building And Post Office

D-313 Madonna Of The Trail Monument,

D-314 Paradise Ranch In White Mountains D-316 East Fork, Black River White Mou