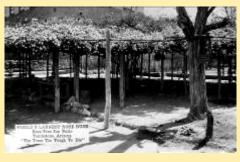

The (2) Dragoon Mts. Showing Sheepshe

The (3) World Famous Sign On U. S. 80

The (4) Original Wells Fargo Office 1880

Tombstone (1) Famous Rose Bush Cover

Tombstone (2) Arizona As Seen From Th

Tombstone (3) Ariz. The Town Too Toug

Tombstone (4) Ariz.

Transportation In The 80's The Town Too

Welcome To Tombstone And Boothill Grav

Worlds (1) Largest Rose Bush Rose Tree

Worlds (2) Largest Rose Bush Rose Tree

X304 Sheep's Head Mt. Tombstone, Ariz