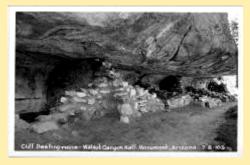

F108 Walnut Canyon National Monument

F38 Prehistoric Cliff Dwellings Walnut C

Forester's Cabin, Walnut Canyon, Ariz.

Kaibab Lime Stone

Looking Down 400 Feet

More Than 400 Small Cliff Dwellings

Natural Caves Provided Water-Tight

Observation & Museum Point Walnut Can Ruins Of Ancient Cliff Dwellings Walnut