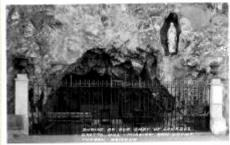

San (3) Xavier Mission Founded 1692

San Xavier Mission Founded IN 1692, Tu

Shrine Of Our Lady Of Lourdes, Grotto