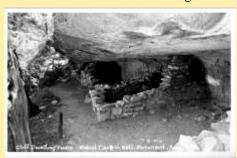

#### **Walnut Canyon**

C411 Walnut Canyon Arizona

C-412 Walnut Canyon Arizona

C-425 Cliff Dwellings Dating Back To 8

Cliff (1) Dwelling, Walnut Canyon, Ariz.

Cliff (2) Dwelling, Walnut Canyon, Ariz.

Cliff (3) Dwelling

F108 Walnut Canyon National Monument

F38 Prehistoric Cliff Dwellings Walnut C

Forester's Cabin, Walnut Canyon, Ariz.

Kaibab Lime Stone

Looking Down 400 Feet

More Than 400 Small Cliff Dwellings

Natural Caves Provided Water-Tight