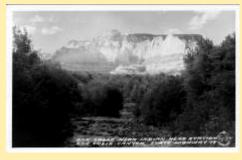

#### San Francisco Peaks/Snow Bowl

28 San Francisco Peaks In Winter, Flagst

Aspens On San Francisco Peaks, Ariz.

D-338 San Francisco Peaks Arizona

D-350 San Francisco Peak Flagstaff, Ariz

D351 San Francisco Peak Flagstaff, Arizo E-140 Ski Tow At Arizona Snow Bowl

E-278 San Francisco Peaks Flagstaff, Ari

E-97 On Hy. 89 Between Jerome And Pre

F-10 San Francisco Peaks Flagstaff, Arizo

F-30 San Francisco Peaks

Fyisco Peaks Flagstaff Ariz.

L-170 San Francisco Peaks, Near Flagstaf

Picture (1) San Francisco Mountains

Picture (2) San Francisco Peaks Snow

San Francisco Peaks, Near Flagstaff, Ariz

# San Francisco Peaks/Snow Bowl

-301 San Francisco Peaks From Hy. 66

U. S. Customs And Immigration San Luis

Cochise Head Near San Simon On Sunset

??? Well In San Simon Ariz.

6-Y-192 Interior-Old San Xavier Mission