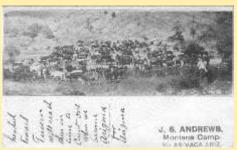

# Ruby/Montana Camp

Post Mark

Cancellation is Type # 9, deted: November:30, 1906. Postmester was John Kellner, 1902 to May 30, 1907. Card was sent by Julius S. Andrews who ram the camp store at Camp Montene from 1895 to 1913 and was later to become the first postmester of Ruby. Ruby was the name given to Montene Comp when it applied for a post office in 1913.