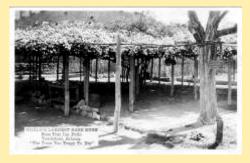

The (2) Dragoon Mts. Showing Sheepshe

The (3) World Famous Sign On U. S. 80

The (4) Original Wells Fargo Office 1880

Tombstone (1) Famous Rose Bush Cover

Tombstone (2) Arizona As Seen From Th

Tombstone (3) Ariz. The Town Too Toug

Tombstone (4) Ariz.

Transportation In The 80's The Town Too

Welcome To Tombstone And Boothill Grav

Worlds (1) Largest Rose Bush Rose Tree

Worlds (2) Largest Rose Bush Rose Tree

X304 Sheep's Head Mt. Tombstone, Ariz