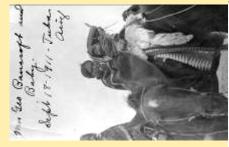

Navajo Indian School. Tuba City, Arizona

Picture (Indian With Baby On Horse)

Sand Dunes Near Tuba City, Arizona

C-453 Dinosaur Tracks Discovered By A

Entrance To Kenyon Ranch Tubac, Ari-

30 Downtown Motel On Hwy 80 Tucson,