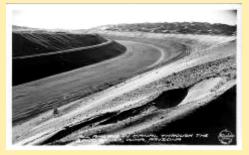

Old Arza Stage Dept Constructed In 1856

Old Plank Road Crossing Sand Dunes Nea

Old Plank Road And New Highway Over

Old State Prison Yuma, Ariz.

Palm Lined Highway Entering Yuma, Ari

Patio Gordon's Well 23 Miles West Of Y