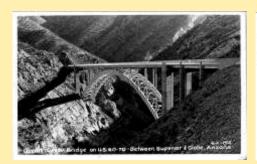

#### **Salt River**

484 Salt River Canyon Bridge Highway

6-Z-103 Salt River Canyon-U.S. 60 Betw

6-Z-106 U.S. 60 In Salt River Canyon B

6-Z-120 Wm. A. Sullivan Bridge Over Th

6-Z-121 Wm. A. Sullivan Bridge Over Th