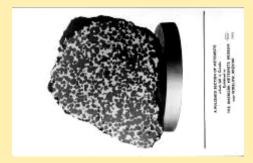

## Winslow

2 Clear Creek, Winslow Ariz.

D331 Meteor Crater Observatory On U.S,

E4045 A Polished Section Of Meteorite

E4046 Streamlined Nickel-Iron Meteorite

E-4114 Floor Of Meteorite Crater From

Finger Butte-Near Winslow