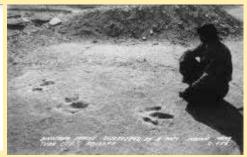

Navajo Indian School. Tuba City, Arizona

Picture (Indian With Baby On Horse)

Sand Dunes Near Tuba City, Arizona

C-453 Dinosaur Tracks Discovered By A

Entrance To Kenyon Ranch Tubac, Ari-

30 Downtown Motel On Hwy 80 Tucson,