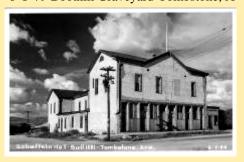

6-Y-84 Schieffelin Hall- Built 1881-Tom

6-Y-85 Oldest Standing Court House In

6-Y-87 Old Fire Department-Tombstone

6-Y-90 City Hall-Tombstone, Arizona,

6-Y-95 Crystal Palace Saloon-Tombstone

A-118 Tombstone's First Hearse Now On