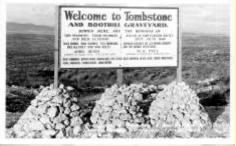

Tombstone (4) Ariz.

Transportation In The 80's The Town Too

Welcome To Tombstone And Boothill Grav

Worlds (1) Largest Rose Bush Rose Tree

Worlds (2) Largest Rose Bush Rose Tree

X304 Sheep's Head Mt. Tombstone, Ariz