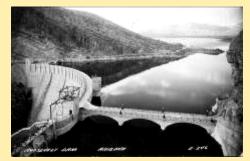

## Roosevelt, Lake/Dam

52 Roosevelt Dam Arizona

53 Roosevelt Dam And Lake, Apache Tr

7834 (Roosevelt Dam)

7842 (Roosevelt Dam)

7-C-58 Looking Toward Roosevelt Lakes

7-C-8 The Roosevelt Dam And Power

7-C-81 Roosevelt Lake Seen From The

8977 Roosevelt Dam

9897 Roosevelt Dam, Arizona

Cliff Dwellings Near Roosevelt

Dedication, Roosevelt Dam.

E-228 Roosevelt Dam Arizona

E-229 Roosevelt Dam, Arizona

E-245 Roosevelt Dam—Arizona

E-246 Roosevelt Dam Arizona

### Roosevelt, Lake/Dam

E 40 Roosevelt Dam Arizona

Looking Up Tonto Creek From Roosevelt

P23 Roosevelt Dam Arizona

Picture (1) Roosevelt Dam 3/10/1929

Picture (2) Roosevelt Dam 3/10/1929

Picture (3) Car On Dam With Lady 3/10/29

Picture (4) Roosevelt Area 1913

Roosevelt (1) Dam.

Roosevelt (2) Dam And Lake Near Globe

Roosevelt (3) Dam And Lake Apache

Roosevelt (4) Dam, Arizona

Roosevelt (5) Roosevelt Dam, Looking D

Sunset, Roosevelt Lake, Ariz.

X314 Roosevelt Dam And Lake Apache

X-3140 Roosevelt Dam And Lake, Apach