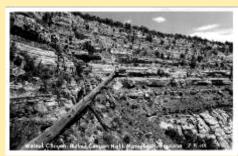

## **Walnut Canyon**

2903 Cliff Dwellings At Walnut Canyon

38 Hanging Rock, Walnut Canyon, Near

4479 Museum And Cliff Dwellings Of

7-B-100 Cliff Dwelling With T Doorway

7-B-101 Walnut, Canyon-Walnut Canyon

7-B-102 Cliff Dwelling Ruins-Walnut Can

7-B-103 Cliff Dwelling Ruins—Walnut C

7-B-104 Walnut Canyon Natl—Monumen

7-B-105 South Side Of Walnut Canyon

7-B-106 Trail Scene-Walnut Canyon Natl

7-B-95 Administration Building-Walnut

7-B-96 View From Administration Buildi

7-B-97 Cliff Dwellings—Walnut Canyon

7-B-98 Cliff Dwellings—Walnut Canyon

7-B-99 Cliff Dwellings-Walnut Canyon