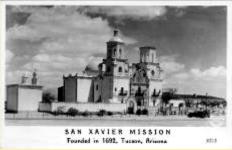

San (3) Xavier Mission Founded 1692

San Xavier Mission Founded IN 1692, Tu

Shrine Of Our Lady Of Lourdes, Grotto

### San Xavier

The (1) Chapel Of The Dolorous Mother

The (2) The Ecce Homo Chapel, Mission

X212 San Xavier Mission Founded In 16

X-2120 San Xavier Mission Founded In 1

X213 San Xavier Mission Founded In 16

X-2130 San Xavier Mission Founded In 16

X214 San Xavier Mission Founded In 16

X215 Altar And Reredos, Mission San X

X-2151 Nave And Choir Loft, Mission S

San Xavier Del Bac Tucson, Arizona